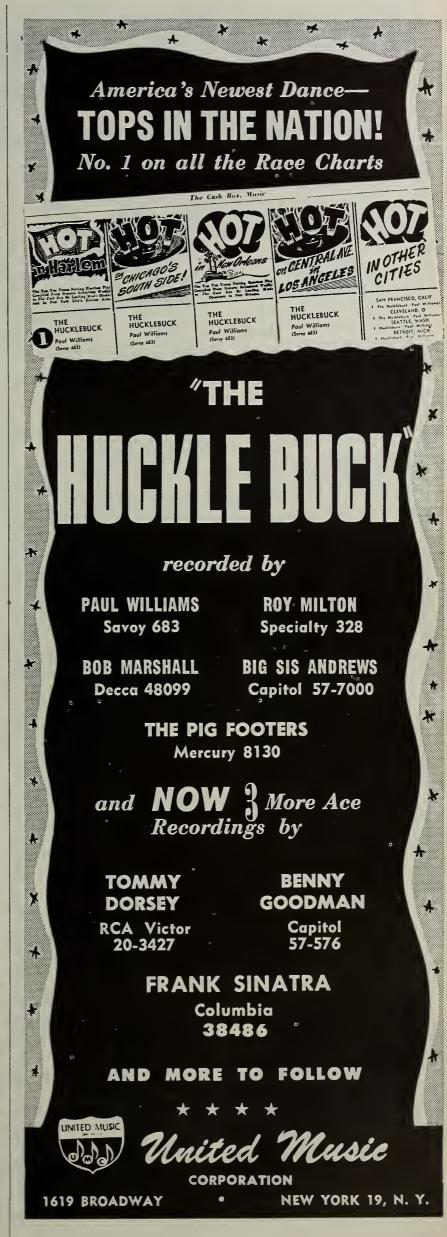

"THE HUCKLE-BUCK"

"I WISH I HAD A NICKEL"

Over: "SOMEDAY YOU'LL CALL MY NAME"

Jo Stafford and

Gordon MacRae

Margaret Whiting Johnny Mercer

Mel Torme

Tex Ritter

Johnny Mercer Eddie Kirk

Benny Goodman

Benny Goodman

Jimmy Wakely

57-40153

57-566

57-567

15379

57-558

15391

57-568

57-576

57-40155

ORDER NOW from your distributor, and cash in with CAPITOL!

Exclusively on

# Mercury Records

DESPITE THE MANY IMITATIONS . . . IT'S

STILL No. I COAST TO COAST Savoy No. 683

HUCKLEBUCK

by PAUL WILLIAMS

A Sensational New Artist 🗼 It's Timely . . .

Sensational New Record

Savoy No. 691