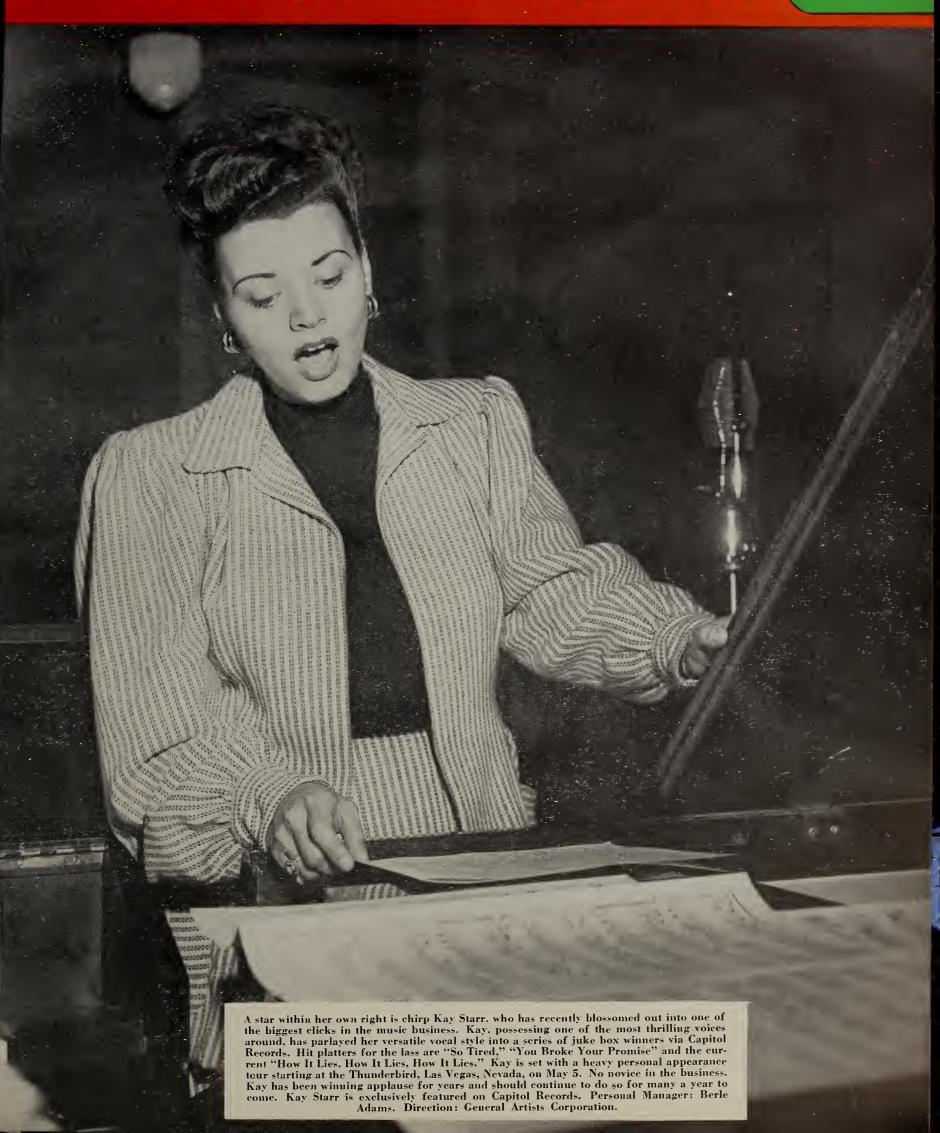

# SO TIRED

CA-15314—Kay Starr DE-24521—Russ Morgan O. DE-24449—Russ Morgan O. DEL-1165—Nancy Donovan

K1-4263—Lonnie Johnson SPT-509—Pat Terry VI-20-3350—Freddy Martin O.

"Sweet Lorraine" (2:45)

"Love Me Or Leave Me" (2:47)

KAY STARR (Crystallette 602)

● Pair of sides by thrush Kay Starr, teamed with a brilliant aggregation of top-notch musicians, and the set up of the musical refrain of two everlovin' pieces in "Sweet Lorraine" and "Love Me Or Leave Me." Kay's fascinating vocal style, full of round and deep feeling for the music, should win loads of praise, and equal amount of jitney in the boxes. Both sides are first rate material. The many Kay Starr fans should go for the pair in a big way.