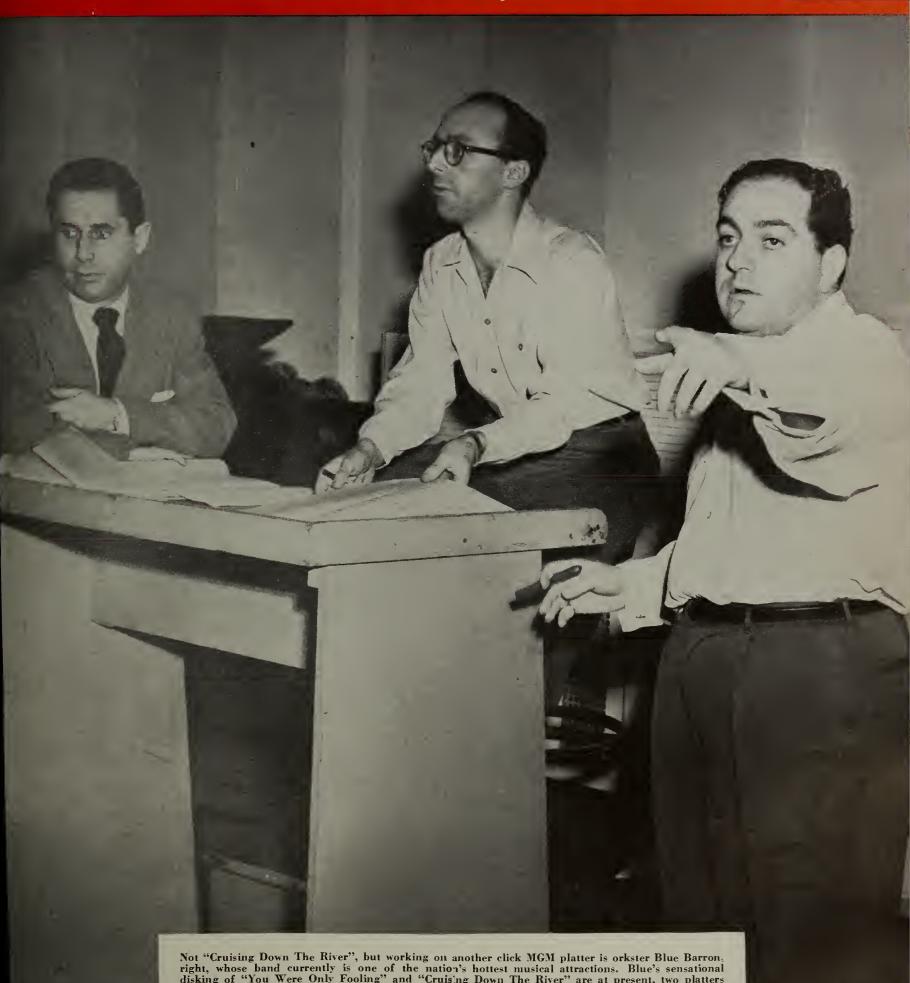

# THE CASH BUX

THE
CONFIDENTIAL WEEKLY
OF THE
COIN MACHINE INDUSTRY

Vol. 10, No. 24 MARCH 12, 1949

Not "Cruising Down The River", but working on another click MGM platter is orkster Blue Barron, right, whose band currently is one of the nation's hottest musical attractions. Blue's sensational disking of "You Were Only Fooling" and "Cruising Down The River" are at present, two platters wearing white on thousands of juke boxes across the land. Pictured above during a recent session are, left. Harry Meyerson, artist and repertoire chief at MGM Records; and Blue's arranger, Ivan Lane. Meyerson predicts another smash hit for Blue in his latest release titled "You're So Understanding". Blue is currently touring the nation on a lengthy one-niter stand. Blue Barron is exclusively featured on MGM Records. Direction: Music Corporation of America. Personal Manager:

Joe Galkin. Record Promotion: Hal Fine.

The only commercial television set with multiple remote control units that can be placed separately in any part of the room or rooms, yet controlled simultaneously from the conveniently placed "Master Tuner" . . . No more "bunching up" in one spot around a small screen . . . everybody can sit or stand wherever they choose and enjoy TRANS-VUE Television at its best.