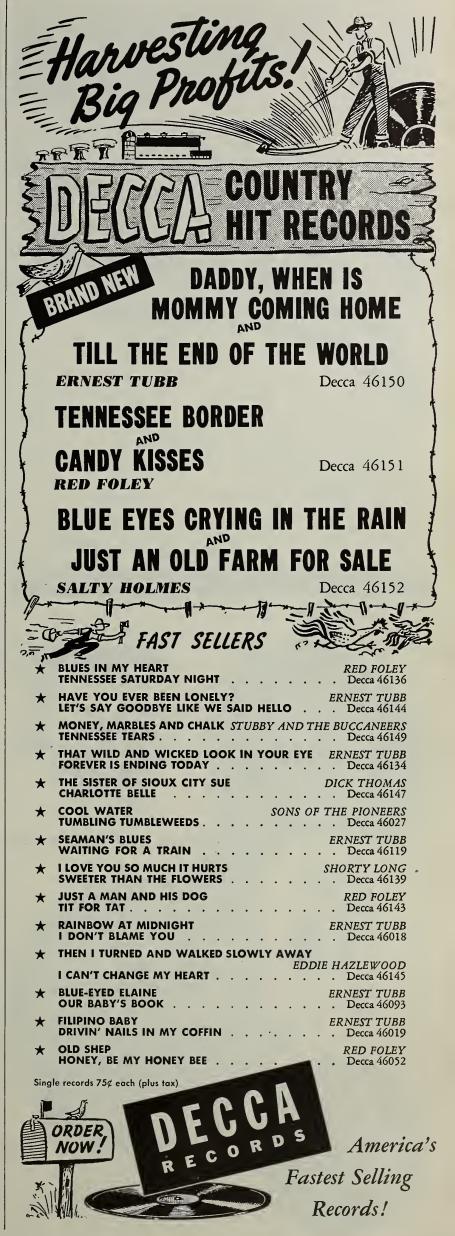

eediest of speedy spinning platters, and either side is sure to bring in plenty of those nickels, dimes and quarters. Latch on to this disk.

### "Just a Minute" (2:23) "Smoky Mountain Polka" (2:01) JOHNNY CROCKETT AND HIS BLUE RIDGE PALS (Specialty 702)

(Specialty 702)

Johnny Crockett and His Blue Ridge Pals on deck with a pair of bouncy items for music ops to get next to. Wax, titled, "Just A Minute" and "Smoky Mountain Polka" is tailor made for the hill locations, and should garner a slew of coin play. Top deck, with Johnny turning in an excellent vocal job, is offered in humorous fashion, with the ork turning in some wonderful rhythmic support. Flip is just what the title indicates, an up tempo rhythm polka, with Johnny in the limelight once again. Wax rates a spot in ops machines.







### MUSIC PLAY STEADY AS DISK SALES LAG

NEW YORK — While disk sales throughout the nation continued to lag this past week, music operators reported a steady volume of automatic

Ops reported that juke box play held its own the past few weeks, altho there was no smash disk hot on the market to cause any excitement. Fastest rising hits were "Cruising Down The River," "Galway Bay," "Sunflower," "You, You, You Are The One," "So In Love" and "Careless Hands."

Ops reported the continued play of two novelties in the field, "Blue Skirt Waltz" and "Clancy Lowered The Boom."

Meanwhile dealers appeared to be reptical in ordering records. Many skeptical in ordering records. Many pointed to the confusing situation with relation to 45 rpm., 33 1/3 rpm., and the standard 78 rpm. platters as the