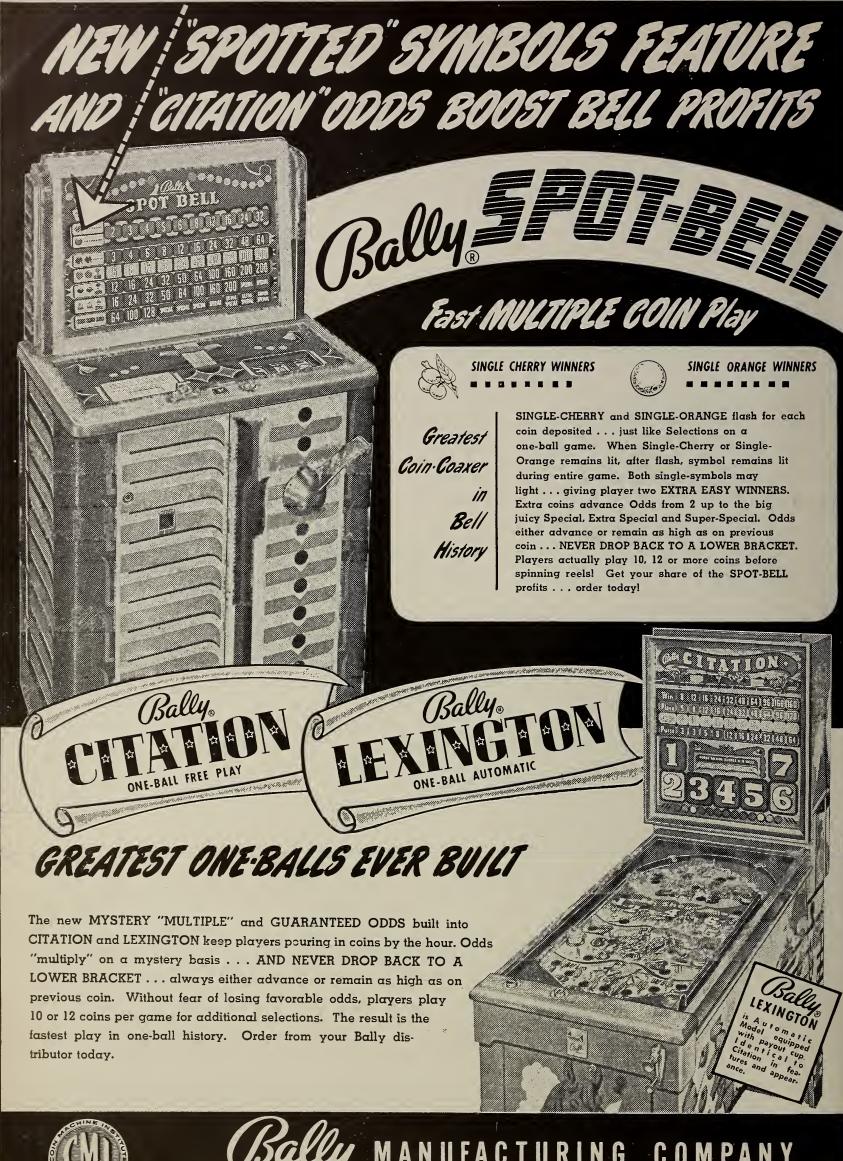

.00  |        |
| 5c Rolatop '46  | 25.00  | 79.50  |
| 10c Rolatop '46 |        | 79.50  |
| 25c Rolatop     |        | 79.50  |
| 50c Rolatop     | 50.00  | 89.50  |
| 5c Club Bell    | 65.00  | 95.00  |
| 10c Club Bell   | 75.00  | 125.00 |
| 25c Club Bell   | 145.00 | 185.00 |

#### **BUCKLEY**

| ic   | Criss | Crosse | <br>135.00 | 220.00 |  |
|------|-------|--------|------------|--------|--|
| 25 c | Criss | Crosse | <br>140.00 | 220.00 |  |

COPYRIGHT 1949. REPRODUCTION OR QUOTATION NOT PERMITTED

Columbia DeLuxe



UNITED'S

# RAMONA

New, Different Playfield Layout



3-Value Kickout Pockets

Quantity Replay Scoring Possibilities Each Game

FIVE BALL NOVELTY REPLAY

See Your Distributor



UNITED MANUFACTURING COMPANY
3401 N. CALIFORNIA AVENUE, CHICAGO 18, ILLINOIS

MEMBER CMI





2640 BELMONT AVENUE, CHICAGO 18, ILLINOIS