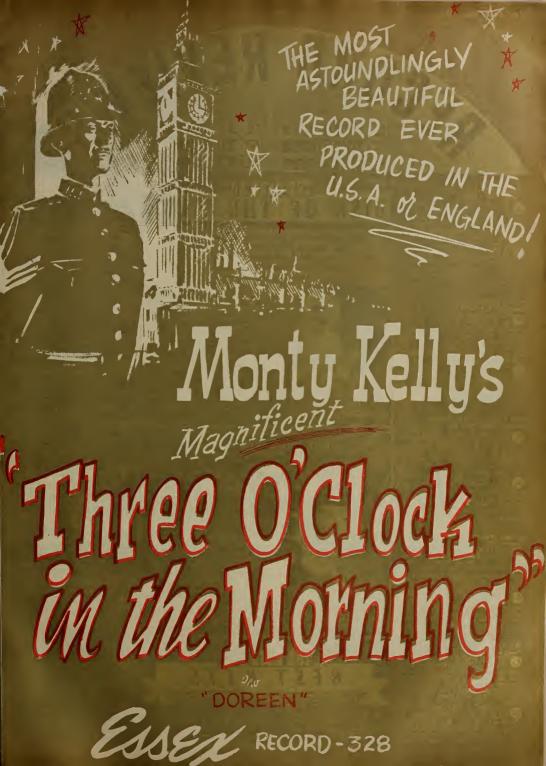

#### "THREE O'CLOCK IN THE MORNING" [Leo Feist ASCAP-Terris, Robeldo]

"DOREEN"

[Meadows ASCAP-Ackers, Skylar]

MONTY KELLY ORCHESTRA (Essex 328; 45-328)

MONTY KELLY

Still riding the heights of the charts with his outstanding version of "Tropicana," Monty Kelly fol-

lows through with another grade "A" instrumental that bids fair to reach right for the top. The tal-ented arranger and conductor takes hold of an ever popular piece material labeled "Three O'Clock In The Morning" and presents it in a unique and fascinating manner. The startling introduction is eye opening and sells the record right of the control of to come up with a penetrating and glowing sound. Looks like the next glowing sound. Looks like the next big instrumental. On the lower lid, the Kelly crew glides through a slow waltz number tagged "Dor-een." It's another lovely melody that makes good listening. The top deck is the side. Watch for it.