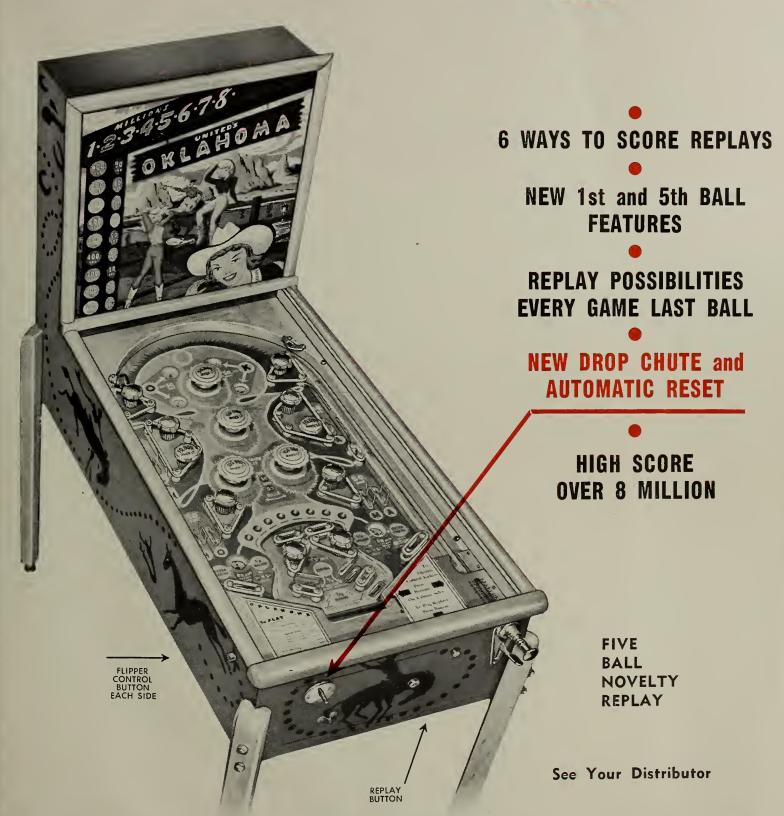

0c Bronze Chief
 85.00

 25c Bronze Chief
 85.00

 249.50 165.00 165.00 165.00 275.00 475.00 115.00 125.00

## WATLING

| Sc Kolatop '48  | 60.00 | 90.00  |
|-----------------|-------|--------|
| 10c Rolatop '48 | 60.00 |        |
| c Rolatop '46   | 25.00 | 79.50  |
| 10c Rolatop '46 | 25.00 | 79.50  |
| 25c Rolatop     | 30.00 | 79.50  |
| 50c Rolatop     | 50.00 | 89.50  |
| 5c Club Bell (  | 65.00 | 95.00  |
| 10c Club Bell'  | 75.00 | 125.00 |
| 25c Club Bell14 | 45.00 | 185.00 |
|                 |       |        |

#### **BUCKLEY**

| 5c Criss  | Crosse . | 95.00  | 189.50 |
|-----------|----------|--------|--------|
| 10c Criss | Crosse   | 105.00 | 194.50 |
| 25c Criss | Crosse   | 140.00 | 235.00 |

COPYRIGHT 1949. REPRODUCTION OR QUOTATION NOT PERMITTED.

UNITED'S

## OKLAHOMA





UNITED MANUFACTURING COMPANY
3407 N. CALIFORNIA AVENUE, CHICAGO 18, ILLINOIS



MANUFACIUKING CUMPANY

DIVISION OF LION MANUFACTURING CORPORATION

2640 BELMONT AVENUE, CHICAGO 18, ILLINOIS