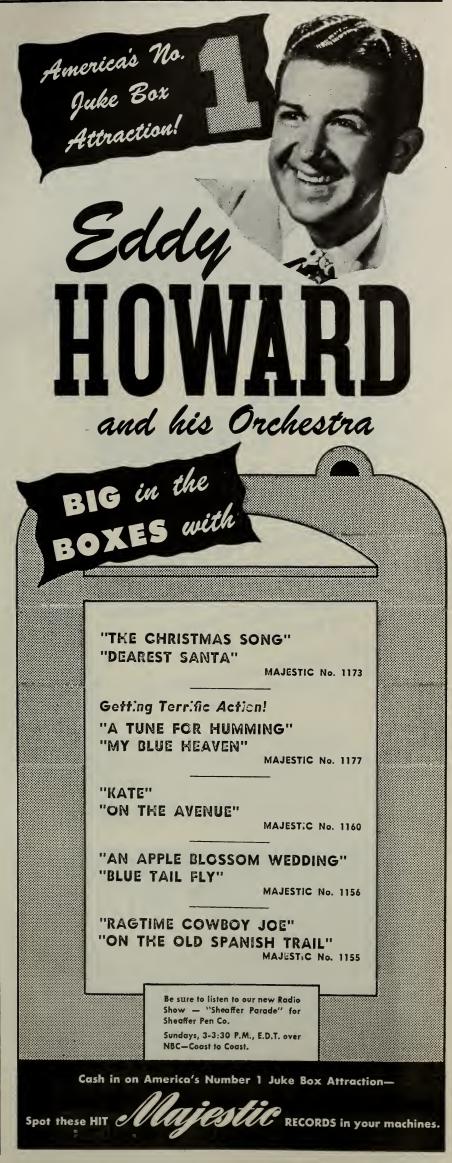

## 2 MINUTE DISK CLIX WITH OPS

Wires & Phone Calls Urge Immediate Production of 2 Minute Records. Means \$1.50 Instead of \$1.00 Play Per Hour. All Acclaim Suggestion of Music Op E. J. Pepper of Hereford, Tex. Claim 50% Income Increase Will Allow Ops to Continue on 50% - 50% Commish Basis. Disks Not Hurt by Speeded Time.

NEW YORK—Since publication of the suggestion of music merchant E. J. Pepper of Hereford, Texas, that reords be timed to play but two minutes, instead of their present three minutes there has been tremendous acclaim for this suggestion received by The Cash Box from noted music ops from all over the country.

Wires and phone calls have been received from these outstanding music operators and distributors, who not only acclaim this idea, but many of whom have also stated, "This is in great part the answer to the better commission basis problem."