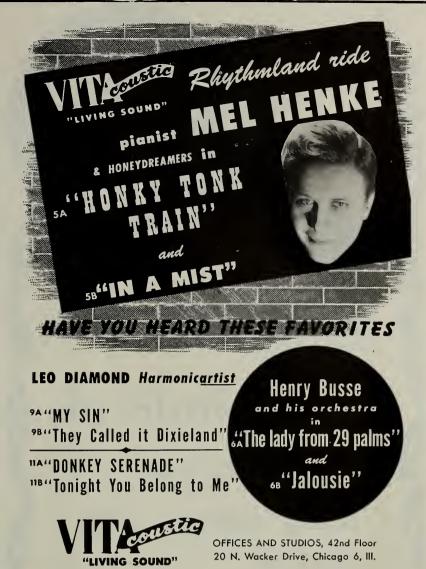

### "Tonight You Belong To Me" "Donkey Serenade" Leo Diamond (Vitacoustic 902)

More harmonica music out of the Vitacoustic plattery, and smelling of coinplay all the way thru is this release by Leo Diamond. Mouthing the rhythm to "Tonight You Belong To Me" and "Donkey Serenade", Leo shows vibrant quality in his musical styling. Ops that have the spots that love to listen to this brand should stack on this disk. Top deck spins in the slow manner and is flavored greatly by an instrumental background throughout. The flip is the familiar "Donkey Serenade" with Leo offering his interpretation of this familiar and ever popular air. Both sides are rendered in top styling and deserve your listening time.