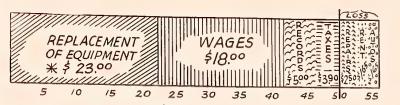

## THIS CHART WAS HAND DRAWN BY A NOTED KANSAS MUSIC OP IT APPEARED IN "The Cash Box" WEEK OF AUGUST 12, 1946

Today the Situation is Greatly Aggravated, Far and Beyond the Original 70%-30% Commish Proposal of THE CASH BOX. Check this Chart Very Carefully. Decide for Yourself Whether You Are Obtaining an Equitable Share of the Intake from Your Machines. Change Your Commish Basis Now. Even With a 2 Minute Record You Should Get 70%.

NEW YORK—More than a year ago a noted Kansas juke box operator sent us this cbart, which he had hand drawn, to show all other music ops that there was a great and crying need for a minimum of 70%-80% commission basis as, at that time, was proposed by The Cash

In this chart he shows the following

| Operating expenses:          |      |
|------------------------------|------|
| Replacement of Equipment\$23 | .00  |
| Wages 18                     | 3.00 |
| Records 5                    | 00.6 |
| Taxes 3                      | 3.90 |
| Repairs 2                    | 2.50 |
| Rent 1                       | 65   |
| Transportation 1             | 65   |
| 4.55                         | - 00 |

Or a total of \$55.80 of every \$100 that the juke box op takes in goes for the above costs. In short, on a 50%-50% commission basis, the operator loses \$5.80 on every \$100 which he takes in from his route.