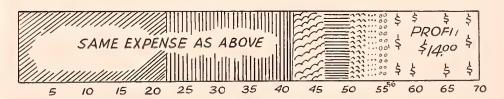

Or the fact that from his \$20.00 share

of the \$100 (on a 50%-50% commission basis) the location owner earns \$46.50 whereas the operator loses \$5.80.

Now, on a 70%-30% commission basis (70% to the operator and 30% to the location owner) this operator's hand drawn chart shows where the operator will EARN \$14.00 on each \$100 of income taken from his machines.

The situation is very highly aggravated at this time (because of the present inflationary era) which has raised costs over 200% since the publication of this chart.

Many believe *The Cash Box* suggestion that the operators arrange to work on a 70%-30% commission basis with their locations is still the best.