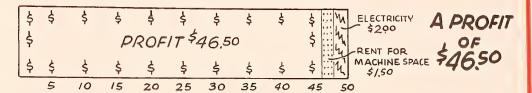

## THIS CHART WAS HAND DRAWN BY A NOTED KANSAS MUSIC OP IT APPEARED IN "The Cash Box" WEEK OF AUGUST 12, 1946

Today the Situation is Greatly Aggravated, Far and Beyond the Original 70%-30% Commish Proposal of THE CASH BOX. Check this Chart Very Carefully. Decide for Yourself Whether You Are Obtaining an Equitable Share of the Intake from Your Machines. Change Your Commish Basis Now. Even With a 2 Minute Record You Should Get 70%.

NEW YORK—More than a year ago a noted Kansas juke box operator sent us this cbart, which he had hand drawn, to show all other music ops that there was a great and crying need for a minimum of 70%-80% commission basis as, at that time, was proposed by The Cash

In this chart he shows the following

| Operating expenses:          |      |
|------------------------------|------|
| Replacement of Equipment\$23 | .00  |
| Wages 18                     | 3.00 |
| Records 5                    | 00.6 |
| Taxes 3                      | 3.90 |
| Repairs 2                    | 2.50 |
| Rent 1                       | 65   |
| Transportation 1             | 65   |
| 4.55                         | - 00 |

Or a total of \$55.80 of every \$100 that the juke box op takes in goes for the above costs. In short, on a 50%-50% commission basis, the operator loses \$5.80 on every \$100 which he takes in from his route.

As for the location's 50% of the \$100 he shows the following expenses:

| Electricit; | y\$2.00            |  |
|-------------|--------------------|--|
| Rent for    | Machine Space 1.50 |  |
|             |                    |  |

Or the fact that from his \$20.00 share

of the \$100 (on a 50%-50% commission basis) the location owner earns \$46.50 whereas the operator loses \$5.80.

Now, on a 70%-30% commission basis (70% to the operator and 30% to the location owner) this operator's hand drawn chart shows where the operator will EARN \$14.00 on each \$100 of income taken from his machines.