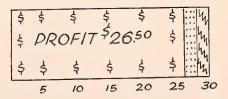

## HERE'S WHY OPERATORS MUST GO TO 70%-30%

FOR EACH \$100 TAKEN IN BY AN AUTOMATIC PHONOGRAPH ON A 50-50 BASIS HERE'S WHERE THE OPERATOR'S \$50 GOES.

A 1055 \$5,80

\* Depreciation 33'3 % per annum on top Cash Box figures.

#### ON A 70%-30% BASIS IT WOULD LOOK LIKE THIS

OPERATOR'S SHARE

LOCATIONS SHARE

THE PROFIT IS STILL 2 to IN THE LOCATIONS FAVOR STILL NOT A FAIR DEAL.. BUT, AT LEAST A STEP IN THE RIGHT DIRECTION.

NOTE: THESE ARE NOT FICTITIOUS FIGURES
THEY ARE TAKEN FROM THE BOOKS OF AN OPERATOR