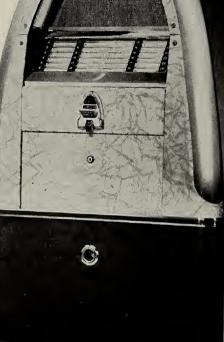

# Coronet Controls TV

Operating through the CORONET or its wallboxes, the new AIREON television cabinet features the RCA "Eye-Witness" picture synchronizer exclusively. The AIREON designed cabinets harmonize with the CORONET. When video is in operation, customers buy audio, at the rate of 3 minutes for 5t, by inserting coins in the CORO-NET or wall boxes. An indicator placed above the video screen serves as a constant play reminder.

Location-owner controls the television receiver and decides whether CORONET'S speaker system will carry music or television sound.

Aireon