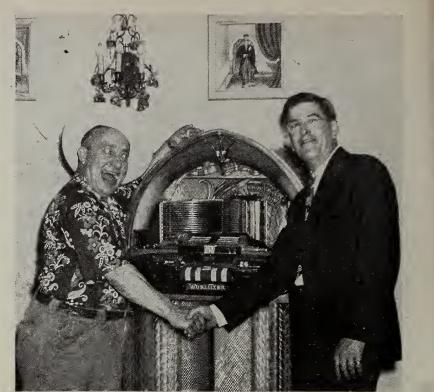

# THE CASH BOX

THE CONFIDENTIAL WEEKLY OF THE COIN MACHINE INDUSTRY

Vol. 10 No. 7 November 13, 1948

Caught during a recent visit at Davega's, New York, maestro Sonny Thompson (center), beams as he eyes his famed "Long Gone" recording. The platter was one of the hottest juke box items this past year, and is still going strong in many race locations. Pictured along with Sonny are George Gleich, manager of Davega's, and Lew Simpkins, vice-president in charge of artists and repertoire for Miracle Records. Sonny's latest disking, "Late Freight" has also proved a winner for music operators and is currently riding on top of the heap on phonos throughout the land. Sonny Thompson is exclusively featured on Miracle Records. Direction: Ralph Cooper, Inc. WITH COIN-OPERATED TELEVISION