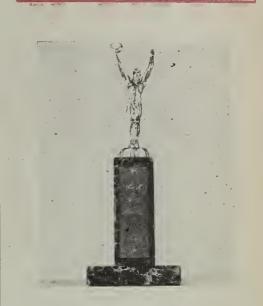

# **Talking It Over**

The "oscar" which *The Cash Box* annually awards in behalf of the Automatic Music Industry of America for the best records and recording artists, has grown tremendously in importance thruout the entire music world.

This is the first year, during this Third Annual Poll of the Automatic Music Industry of America to choose the best records and artists of 1948, when *The Cash Box* has at long last been able to design its very own "oscar."

But, this year, the base and pillar of the new 1948 "oscar" is of imported Italian Verdi marble, the statuette itself is triple plated in gold and the award plaque which appears on the front marble pillar is also plated in gold. All the plating is heavily lacquered, after inscription, so that it will retain its sparkling polish.