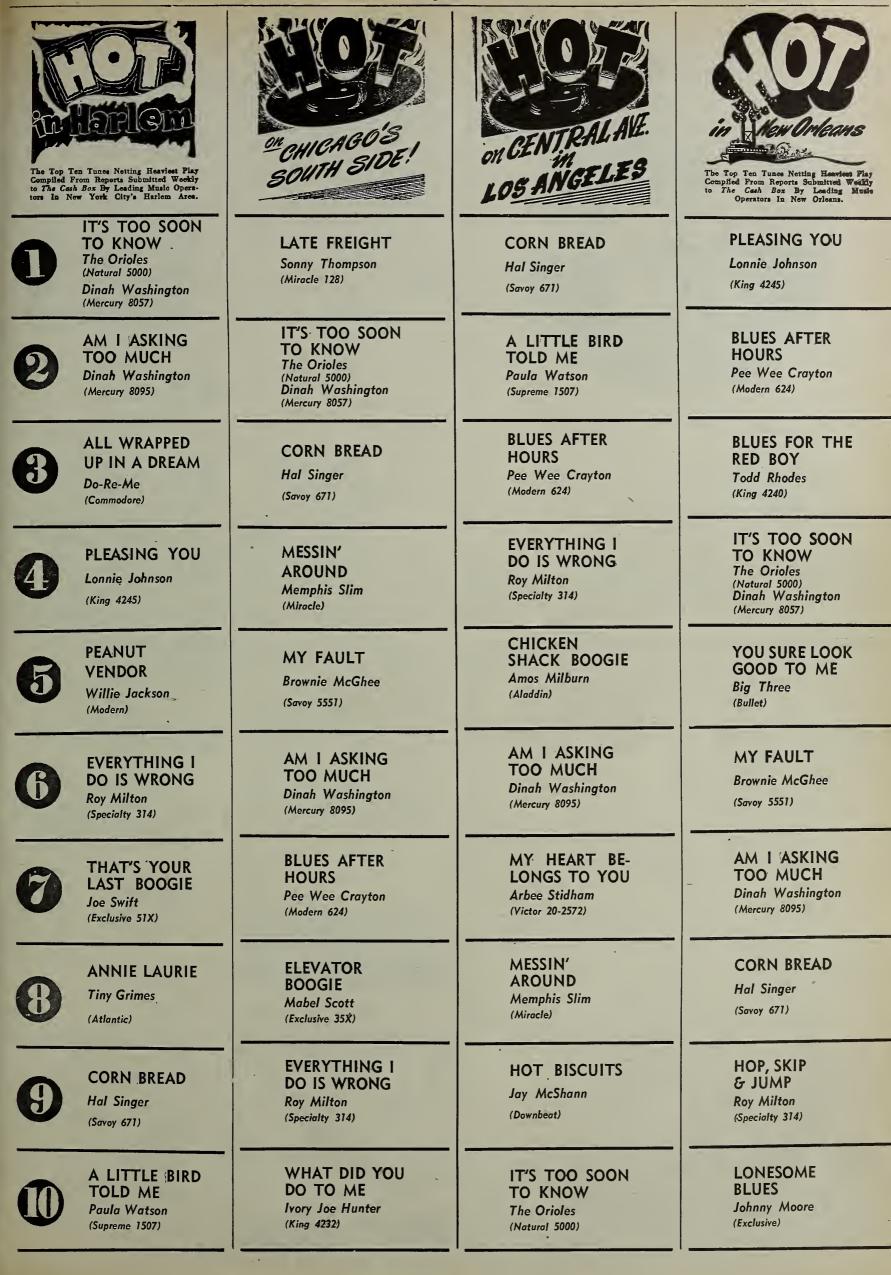

been around quite a bit. Bob's delivery of the tunes is excel-lent all the way. Ops who have the spots should take a look-see in this direction.

"Somebody Loses, Somebody Wins" (2:51)

"My Dreamboat Is Sinking" (2:54)

TEXAS JIM ROBERTSON (Victor 20-3150)

• The widely popular and capable Texas Jim Robertson on deck with a pair that are all decked out with the glitter of silver about them. It's "Somebody Loses, Somebody Wins" that should draw an avalanche of coin. Tex's bass pipes spill in fond tones that satisfy, as the lamenting lyric seeps thru the wax. Flip, "My Dreamboat Is Sinking," is another top notch performance for Robertson. Slow, hearts and flowers wordage all wrapped up in the title add another feather in the cap of Texas Jim. Get with this duo.

Page 15

November 13, 1948





1416 WOOD STREET—PHILADELPHIA 2, PENNA. DISTRIBUTORS IN PRINCIPAL CITIES

### November 13, 1948



(King)

Please mention THE CASH BOX when answering ads-it proves you're a real coin machine man!

TEL. RI-6-1910

ELLIPTICAL

Capitol, or Columbia record distributor



Page 17

November 13, 1948

The Cash Box, Music

Page 18

November 13, 1948

YOU

KING 4255

SAID ABOUT

ONCE A YEAR"

ING

DESUXE

7. OHIO





# "To Be To You" (3:01) "Lonely Christmas" (3:08) THE ORIOLES (Jubilee 5001) phonos whirling like mad. The group has that extra something in their delivery that puts them over the top. Wax, titled "To Be To You" and "Lonely Christmas" is loaded with the stuff that makes for coin winners. Topside is the one that will draw immediate raves. The slow, tender tones of beautiful harmony