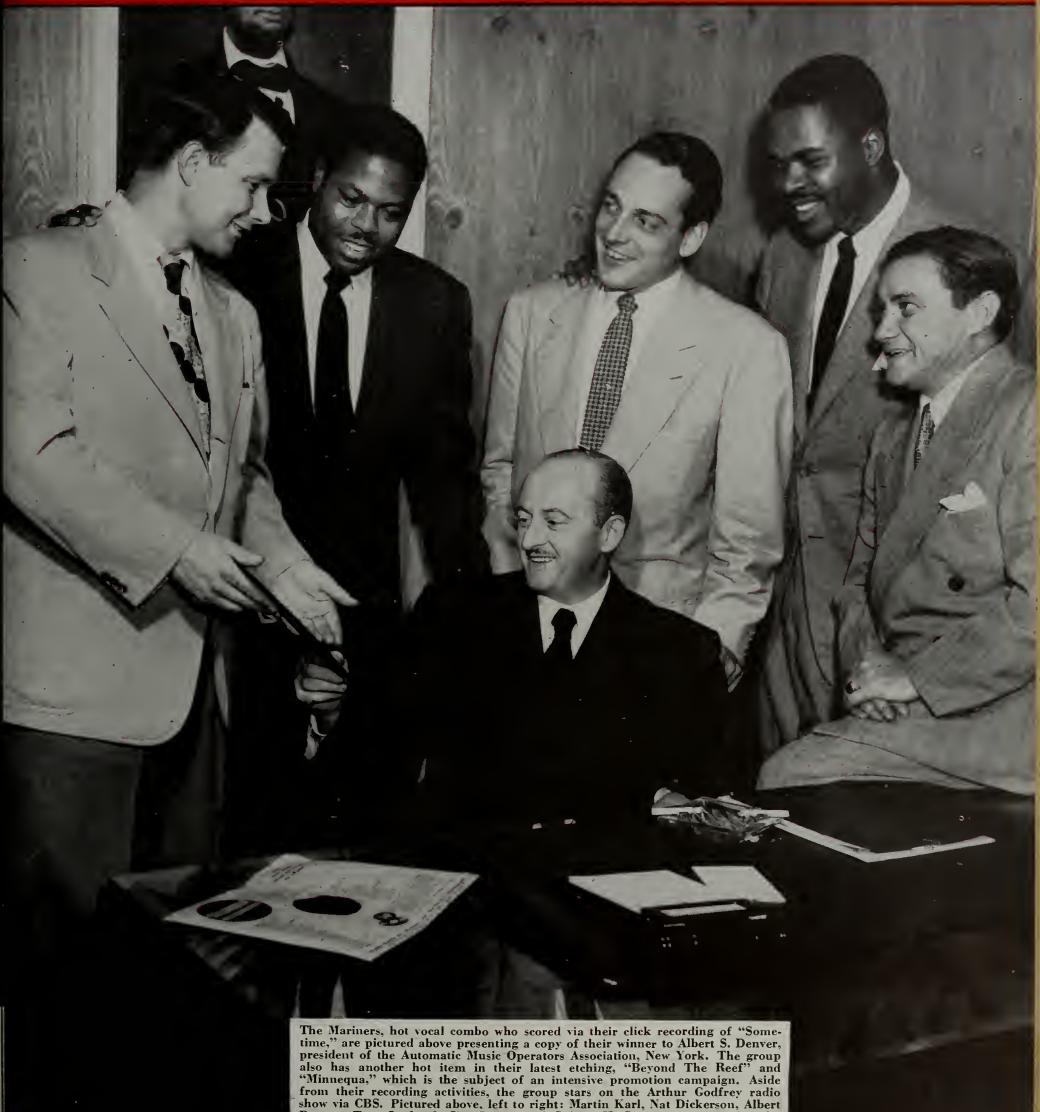

# HE GASH B

DLUME 12, NUMBER 6

NOVEMBER 4, 1950

from their recording activities, the group stars on the Arthur Godfrey radio show via CBS. Pictured above, left to right: Martin Karl, Nat Dickerson, Albert Denver, Tom Lockard, Jim Lewis, and Sidney H. Levine, attorney for the operators association. The Mariners are featured on Columbia Records.