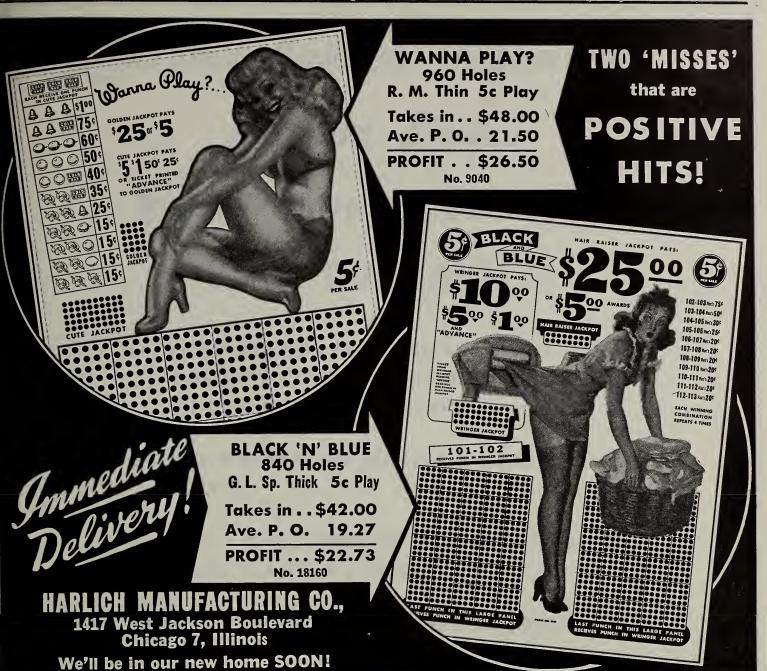

# "RENT THE SPACE" SPACE" IS BEST IDEA OPS CLAIM

NEW YORK—A few weeks ago The Cash Box brought the trade a suggestion that, where a better commission basis was too difficult to arrange and where "front money" could not be managed, then the opstill had the opportunity to "rent" the space which his machine occupied in the location — and by this method obtain a better percentage of the receipts.

In short, it might pay many ops to pay three or six or even more month's rent in advance to the location owner — and arrange to lease the space on a regular yearly rental basis as concessionaires do at this time in many arcades and other locations. He could, by so doing, figure a rental which would average off the monies which the retailer received from him on a yearly basis.

Those ops who are using this system with certain locations claim that they have found it the best yet. These men stated that they believed this could be done by everyone of the coinmen without too much trouble and would eliminate long and windy arguments in regards to 70% commission or 1% of the gross installation cost or even \$5 or \$10 per week "front money."