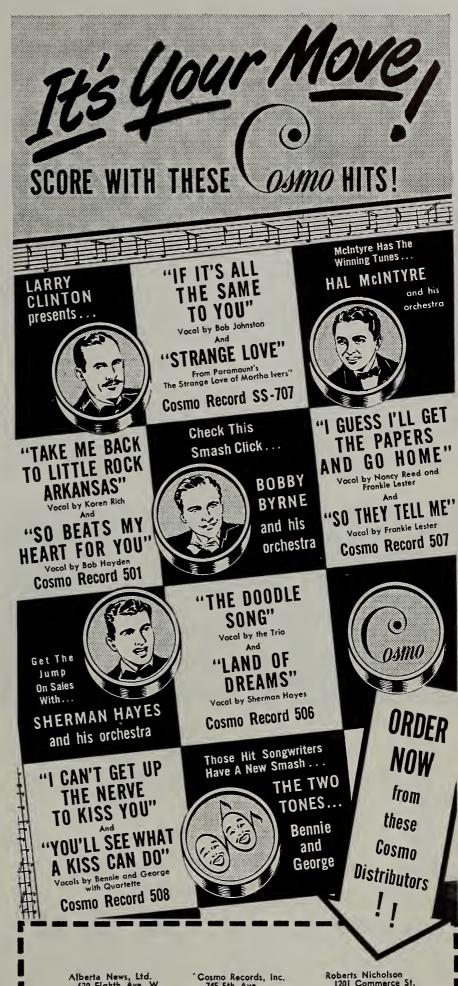

#### "Paradiddle Joe" "Makin' Whoopee" Tony Pastor and His Orchestra (Cosmo 500)

 The fans addicted to stomp will rush the jukes to play and replay "Paradiddle Joe." The band is good and hot, and the drum work by Henry Riggs is terrific. Tony Pastor injects a vocal chorus between the scorching solos on the skins but the record belongs to Riggs. The flipover is "Makin' Whoopee." The lyrics are definitely on the suggestive side, so it would be wise to keep it out of hearing distance of the strait-laced crowd. "Paradiddle Joe" is worth the price alone though—so give it a try in the jive spots.