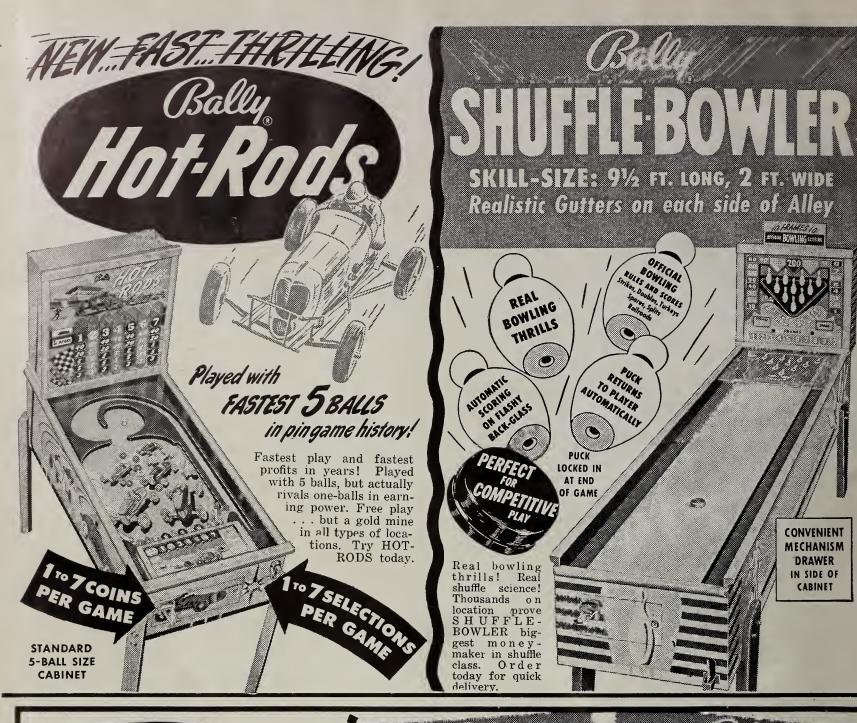

0 |
|-------|-------|--------|--------|--------|
| loc C | riss  | Crosse | 84.50  | 125.00 |
| 25c C | riss  | Crosse | 100.00 | 125.00 |

COPYRIGHT 1949. REPRODUCTION OR QUOTATION NOT PERMITTED

5c Comet FV...... 10c Comet FV.....

UNITED'S

# SHUFFLE-ALLEY

# THE ORIGINAL

Shuffle-Type Automatic Scoring Bowling Game (Patent No. 2,192,596)

ALL THE THRILLS

OF BOWLING

OF BOWLING

SCORES EXACTLY LIKE BOWLING

TOTALED AUTOMATICALLY

WEIGHT RELEASED

MEIGHT LOCKED WITHIN GAME

AT FINISH

LICENSED IN YER YORK CITY

GREATEST NOVELTY GAME
OF THIS ERA
EXCELLENT FOR COMPETITIVE PLAY
DEFIES DESCRIPTION

NEW DROP CHUTE

JUST DROP IT IN

SEE YOUR DISTRIBUTOR



APPROXIMATE SIZE 2 FT. WIDE X 8 FT. LONG

3 4 5 6 7 8 9 10

UNITED MANUFACTURING COMPANY
3401 H. CALIFORNIA AVENUE, CHICAGO 18, ILLINOIS





LION MANUFACTURING CORPORATION

2640 BELMONT AVENUE, CHICAGO 18, ILLINOIS