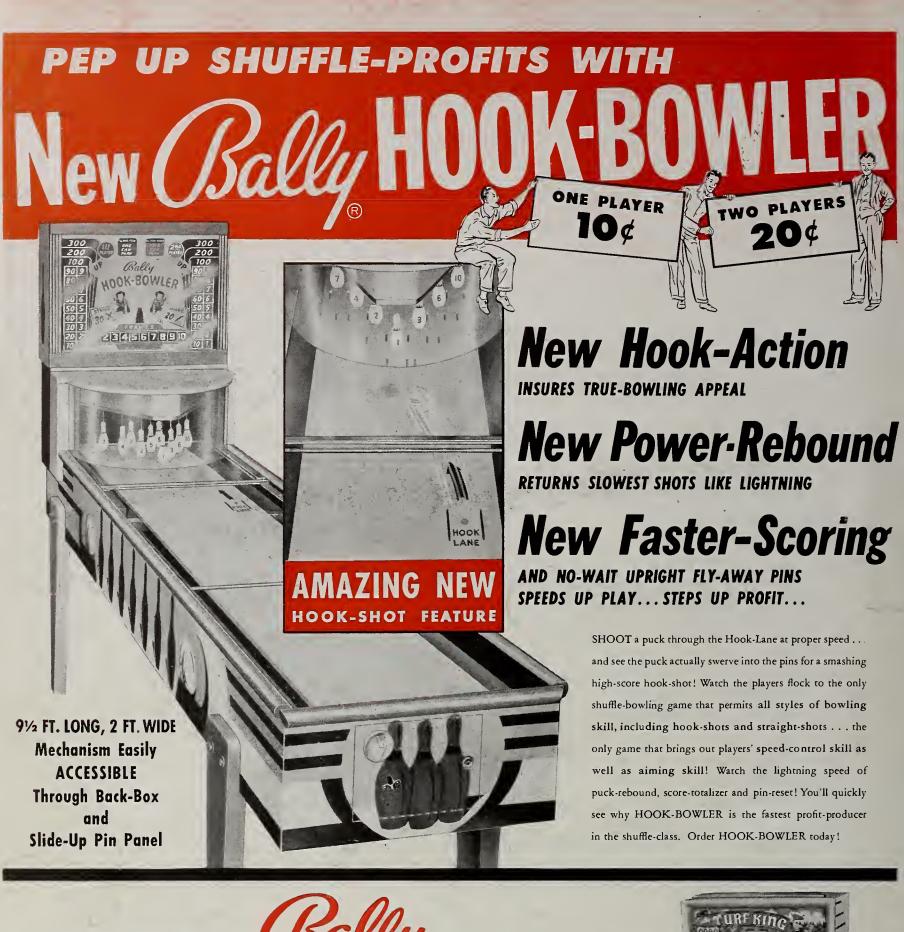

olatop '46  | 25.00  | 39.50  |
| 6. | 10c Rolatop '46 | 20.00  | 39.50  |
| 6. | 25c Rolatop     | 30.00  | 39.50  |
| 6. | 50c Rolatop     | 50.00  | 89.50  |
| 6. | 5c Club Bell    | 65.00  | 95.00  |
| 6. | 10c Club Bell   | 75.00  | 125.00 |
| 6. | 25c Club Bell   | 145.00 | 185.00 |
|    |                 |        |        |

### BUCKLEY

| 6. 5c Criss Crosse  |        |        |
|---------------------|--------|--------|
| 6. 10c Criss Crosse | 104.50 | 175.00 |
| 6. 25c Criss Crosse | 115.00 | 175.00 |



Skill Shots Galore

Play Compelling Suspense

Fun for Everyone

Great for Competitive Play

Fast Action – 2 Pucks

Proven Player Appeal

SIZE 9½ FT. BY 2 FT.

SEE YOUR DISTRIBUTOR

united's
Drop Chute



UNITED MANUFACTURING COMPANY
3401 H. CALIFORNIA AVENUE, CHICAGO 18, ILLINOIS