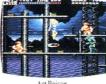

#### Jackie Chan's Action Kung Fu

TTI For the TurboGrafx-16 (\$49.99)

| SOUND/MUSIC | 1 | 2 | 3 | 4 | 5 | 6 | 7 | 8 | 9 | 10 |
|-------------|---|---|---|---|---|---|---|---|---|----|
| GRAPHICS    | 1 | 2 | 3 | 4 | 5 | 6 | 7 | 8 | 9 | 10 |
| PLAYABILITY | 1 | 2 | 3 | 4 | 5 | 6 | 7 | 8 | 9 | 10 |
| OVERALL     | 1 | 2 | 3 | 4 | 5 | 6 | 7 | 8 | 9 | 10 |

Jackie Chan's Action Kung Fu presents a familiar scenario: Our hero's girlfriend (Josephine) is kidnapped by some evil dude (a rather elderly looking vampirish character in Vaderlike body armor), and our hero is a tad upset. After some meditation and training under the guidance of his master, Jackie sets off for a rescue attempt.

Jackie carries no weapons and must fight his way through five levels of nasties (snakes, tigers, ninjas, dragons and even a few turtles, to name a few) with punches and kicks for the most part. Jackie also has a limited supply of "psycho waves" that can be hurled at oncoming enemies, but they must be carefully rationed.