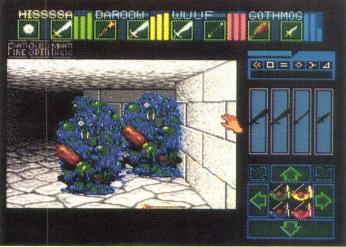

#### **Dungeon Master**

JVC For the Super NES (N/A)

| SOUND/MUSIC | 1 | 2 | 3 | 4 | 5 | 6 | 7 | 8 | 9 | 10 |
|-------------|---|---|---|---|---|---|---|---|---|----|
| GRAPHICS    | 1 | 2 | 3 | 4 | 5 | 6 | 7 | 8 | 9 | 10 |
| PLAYABILITY | 1 | 2 | 3 | 4 | 5 | 6 | 7 | 8 | 9 | 10 |
| OVERALL     | 1 | 2 | 3 | 4 | 5 | 6 | 7 | 8 | 9 | 10 |

About five years ago, a small software company named Faster Than Light Games (FTL) released a role-playing game that forever changed the direction of the dungeon-exploring adventure genre. Named Dungeon Master, the program was a phenomenal success and quickly became the best-selling game ever on the Atari ST and Amiga computers. To this day, Dungeon Master still sells well. Moreover, it has inspired several "clones" on various computer systems, including Bloodwych, The Master brings a venerable and Stygian Abyss and the ever-popular Eye of the Beholder series. Video gamers who have lusted after these computer-only adventures are now in luck. JVC has just released a version of Dungeon

Master for the Super NES. As I said previously, Dungeon Master is a dungeon-exploring RPG. The object is to search through each level of the dungeon, looking for clues, solving puzzles, fighting monsters and, finally, confronting the ultimate dark lord, named Chaos. The dungeons are so spookily realistic that you'll quickly be plunged into a fantasy story from which you'll find it almost impossible to tear yourself away. Doors rattle eerily, traps open beneath your feet and the distant, dreadful sounds of shambling creatures echo throughout the hallways.

SLASH PARRY

JVC's version of Dungeon groundbreaking game to the Super NES.

As with most RPGs, your adventurers (of which you have four) can have various occupations. However, Dungeon Master, being an older RPG, offers only four choices: fighter, wizard, ninja and priest. Still, any member of your party can learn any of these skills, although some members are better at some skills than others.

Dungeon Master is played in firstperson perspective. That is, as you move through the dungeon, the scenes on the screen move toward you, as if you were seeing them through the adventurers' eyes. In the stone corridors, you'll discover all sorts of items,

including scrolls, food, weapons, flasks for potions and, of course, monsters. You will, in fact, discover many more items than your small party of four adventurers can use. Mastering the game involves knowing when to keep something in your inventory and when to leave it behind.

Although there are plenty of creatures in the

dungeons, *Dungeon Master* doesn't force a battle upon you at every step. This is more a puzzle-solving game than a hack-and-slash adventure. In fact, being successful in some battles even requires a bit of puzzle-solving. For example, you will discover that some of the monsters can be injured by slamming them in doors.