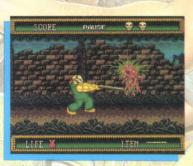

Anyone who's seen the Tazmanian Devil in one of the older Warner Bros. cartoons or the new syndicated cartoon upon which this game is based knows that Taz is an easily excited dude. So, when Grandpa Devil tells a tale of a long-lost valley where seabirds lay eggs big enough to feed a Devil family for a year, Taz runs off to find himself one.

There are 16 stages and six levels of platform action between Taz and his egg. In each stage, Taz comes across bad guys and lots of different objects: bombs, which blow up inside Taz's tummy if he eats them; chili peppers, which give Taz fiery breath; 1-ups; and other goodies. Taz has a larger appetite than Oprah Winfrey, so he'll eat anything he comes across unless you put him into "Object Carrying" mode. Once Taz picks up an object, he can walk with and throw it. Several stages in the game have puzzles that require you to throw objects; it's too bad that the programmers didn't create many more puzzles to solve (for reasons to follow).

NOTICE! The following games are so hot that initial supplies may not last. Get down to your local video game store as soon as possible

CIRCLE #103 ON READER SERVICE CARD.

continued from page 39

Sega's Taz-Mania for the Genesis has 16 stages and six levels of platform action.