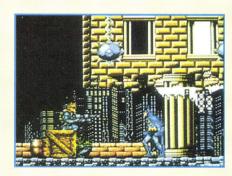

NOTICE! The following games are so hot that initial supplies may not last. Get down to your local video game store as soon as possible

CIRCLE #103 ON READER SERVICE CARD.

continued from page 39

Sega's Taz-Mania for the Genesis has 16 stages and six levels of platform action.

The game play may have flaws, but *Taz-Mania*'s graphics are among the best I've ever seen in a Genesis game. Taz is

perfectly animated, and the backgrounds are colorful and varied. The sound is also excellent, with some appropriately cartoony music accompanying the action.