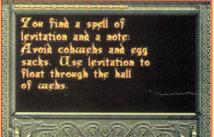

In the next room, grab the bottle of al-

cohol and pour it on the treasure chest. (If you don't take this precaution, you'll be eaten alive by baby spiders when you open the chest.) Inside, you'll find some gold, a spell of levitation and a note that explains exactly how to get through the next room, the "hall of webs."

Be careful, though—you still need to avoid the large egg sacs when you use the levitation spell, and the wizard has a tendency to bounce off the walls uncontrollably while he's floating around up there. Take it slowly, and try to guide him with gentle taps on the control pad. -