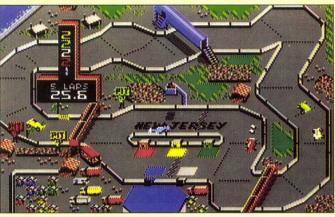

Each race features five cars with colorcoded pit areas and information windows. The pit stops are a breeze: All you have to do is come close to the area of your car's color. The computer will straighten your vehicle and pull it into position as your crew leaps over the fence and swarms over you like a crazed gang of cockroaches in white jumpsuits. The variety of courses is one of the game's strongest suits—there are a lot of interesting twists and turns. from the straightforward, 12-lap "Tradewest Speed Bowl" to the sharp angles and underpasses of the Michigan raceway.

Without the scrolling scenery of games like Galaxy 5000 and Rare's own R.C. Pro-Am, Indy Heat can't compete with the larger vehicles and scattered bonuses of these and other racing titles. The allencompassing overhead view of each course is necessary when you consider that all five cars have to be on the screen at all times. It should be pointed out that the game's graphics are certainly more varied and better detailed than those of the similarly themed Super Sprint, a highly enjoyable Tengen title from a few vears back.

USE TURBOS FOR SPEED BOOST. JSE PIT STOP KNOCK OTHER CARS

Danny Sullivan's Indy Heat, by Tradewest, is a smoothhandling racing game.

player in a session of NES Play Action Football. only to get stuck trying to explain the intricate button combinations? No problem here-nine out of ten moms should be able to keep pace with Sullivan right from the first race at West Canada. The elegant simplicity of its control scheme makes Indy Heat accessible even to those who have no previous control-pad experience.