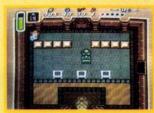

SLASH PARRY

JVC's version of Dungeon groundbreaking game to the Super NES.

As with most RPGs, your adventurers (of which you have four) can have various occupations. However, Dungeon Master, being an older RPG, offers only four choices: fighter, wizard, ninja and priest. Still, any member of your party can learn any of these skills, although some members are better at some skills than others.

Physical skills can be developed by having the adventurer in question get more involved in fighting. Swinging a sword, shooting arrows and throwing objects all help improve fighter and ninja skills. In fact, if there are no monsters to fight, you can find a safe room and just spend some time throwing objects against the walls. This, too, will improve your party's skills.