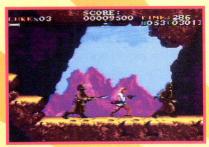

#### Jackie Chan's Action Kung Fu

TTI For the TurboGrafx-16 (\$49.99)

| SOUND/MUSIC | 1 | 2 | 3 | 4 | 5 | 6 | 7 | 8 | 9 | 10 |
|-------------|---|---|---|---|---|---|---|---|---|----|
| GRAPHICS    | 1 | 2 | 3 | 4 | 5 | 6 | 7 | 8 | 9 | 10 |
| PLAYABILITY | 1 | 2 | 3 | 4 | 5 | 6 | 7 | 8 | 9 | 10 |
| OVERALL     | 1 | 2 | 3 | 4 | 5 | 6 | 7 | 8 | 9 | 10 |

Jackie Chan's Action Kung Fu presents a familiar scenario: Our hero's girlfriend (Josephine) is kidnapped by some evil dude (a rather elderly looking vampirish character in Vaderlike body armor), and our hero is a tad upset. After some meditation and training under the guidance of his master, Jackie sets off for a rescue attempt.

Jackie carries no weapons and must fight his way through five levels of nasties (snakes, tigers, ninjas, dragons and even a few turtles, to name a few) with punches and kicks for the most part. Jackie also has a limited supply of "psycho waves" that can be hurled at oncoming enemies, but they must be carefully rationed.