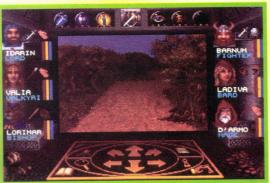

Dungeon Master is played in firstperson perspective. That is, as you move through the dungeon, the scenes on the screen move toward you, as if you were seeing them through the adventurers' eyes. In the stone corridors, you'll discover all sorts of items,