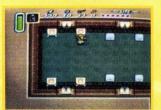

Dungeon Master is played in firstperson perspective. That is, as you move through the dungeon, the scenes on the screen move toward you, as if you were seeing them through the adventurers' eyes. In the stone corridors, you'll discover all sorts of items,

including scrolls, food, weapons, flasks for potions and, of course, monsters. You will, in fact, discover many more items than your small party of four adventurers can use. Mastering the game involves knowing when to keep something in your inventory and when to leave it behind.

Although there are plenty of creatures in the

dungeons, *Dungeon Master* doesn't force a battle upon you at every step. This is more a puzzle-solving game than a hack-and-slash adventure. In fact, being successful in some battles even requires a bit of puzzle-solving. For example, you will discover that some of the monsters can be injured by slamming them in doors.