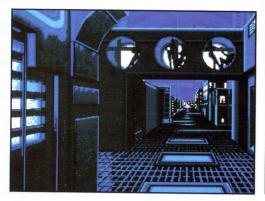

#### **Dungeon Master**

JVC For the Super NES (N/A)

| SOUND/MUSIC | 1 | 2 | 3 | 4 | 5 | 6 | 7 | 8 | 9 | 10 |
|-------------|---|---|---|---|---|---|---|---|---|----|
| GRAPHICS    | 1 | 2 | 3 | 4 | 5 | 6 | 7 | 8 | 9 | 10 |
| PLAYABILITY | 1 | 2 | 3 | 4 | 5 | 6 | 7 | 8 | 9 | 10 |
| OVERALL     | 1 | 2 | 3 | 4 | 5 | 6 | 7 | 8 | 9 | 10 |

About five years ago, a small software company named Faster Than Light Games (FTL) released a role-playing game that forever changed the direction of the dungeon-exploring adventure genre. Named Dungeon Master, the program was a phenomenal success and quickly became the best-selling game ever on the Atari ST and Amiga computers. To this day, Dungeon Master still sells well. Moreover, it has inspired several "clones" on various computer systems, including Bloodwych, The Master brings a venerable and Stygian Abyss and the ever-popular Eye of the Beholder series. Video gamers who have lusted after these computer-only adventures are now in luck. JVC has just released a version of Dungeon

Master for the Super NES. As I said previously, Dungeon Master is a dungeon-exploring RPG. The object is to search through each level of the dungeon, looking for clues, solving puzzles, fighting monsters and, finally, confronting the ultimate dark lord, named Chaos. The dungeons are so spookily realistic that you'll quickly be plunged into a fantasy story from which you'll find it almost impossible to tear yourself away. Doors rattle eerily, traps open beneath your feet and the distant, dreadful sounds of shambling creatures echo throughout the hallways.

Dungeon Master is played in firstperson perspective. That is, as you move through the dungeon, the scenes on the screen move toward you, as if you were seeing them through the adventurers' eyes. In the stone corridors, you'll discover all sorts of items,