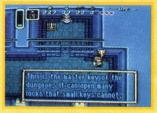

The doorways here, though, are fewer. While the computer version of *Dungeon Master* was large, the Super NES version is a little abbreviated. Still, the game appears to include most of the original puzzles and items. There are just a few less corridors to tramp through. If nothing else, this makes the mapping task (yep, you'll need graph paper for this baby) a little easier, since many empty corridors and rooms have been left out of the game.

The smaller size of the dungeons notwithstanding, JVC's version of *Dungeon Master* brings a venerable and groundbreaking game to the Super NES in grand style. This is one game no adventurer worth his sword and tunic will want to miss.