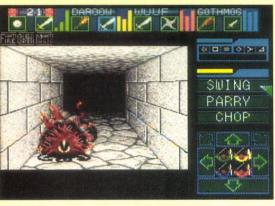

SLASH PARRY

JVC's version of Dungeon groundbreaking game to the Super NES.

As with most RPGs, your adventurers (of which you have four) can have various occupations. However, Dungeon Master, being an older RPG, offers only four choices: fighter, wizard, ninja and priest. Still, any member of your party can learn any of these skills, although some members are better at some skills than others.

Physical skills can be developed by having the adventurer in question get more involved in fighting. Swinging a sword, shooting arrows and throwing objects all help improve fighter and ninja skills. In fact, if there are no monsters to fight, you can find a safe room and just spend some time throwing objects against the walls. This, too, will improve your party's skills.

Although there are plenty of creatures in the

dungeons, *Dungeon Master* doesn't force a battle upon you at every step. This is more a puzzle-solving game than a hack-and-slash adventure. In fact, being successful in some battles even requires a bit of puzzle-solving. For example, you will discover that some of the monsters can be injured by slamming them in doors.