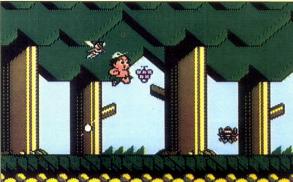

Anyone who's seen the Tazmanian Devil in one of the older Warner Bros. cartoons or the new syndicated cartoon upon which this game is based knows that Taz is an easily excited dude. So, when Grandpa Devil tells a tale of a long-lost valley where seabirds lay eggs big enough to feed a Devil family for a year, Taz runs off to find himself one.

There are 16 stages and six levels of platform action between Taz and his egg. In each stage, Taz comes across bad guys and lots of different objects: bombs, which blow up inside Taz's tummy if he eats them; chili peppers, which give Taz fiery breath; 1-ups; and other goodies. Taz has a larger appetite than Oprah Winfrey, so he'll eat anything he comes across unless you put him into "Object Carrying" mode. Once Taz picks up an object, he can walk with and throw it. Several stages in the game have puzzles that require you to throw objects; it's too bad that the programmers didn't create many more puzzles to solve (for reasons to follow).

Taz has several different attacks. If he's eaten a chili pepper, he can incinerate enemies with his breath (each pepper gives Taz five bursts of flame). Without his fire power, Taz can jump on enemies' heads, grab and eat them(!)