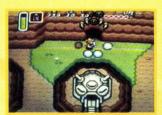

About five years ago, a small software company named Faster Than Light Games (FTL) released a role-playing game that forever changed the direction of the dungeon-exploring adventure genre. Named Dungeon Master, the program was a phenomenal success and quickly became the best-selling game ever on the Atari ST and Amiga computers. To this day, Dungeon Master still sells well. Moreover, it has inspired several "clones" on various computer systems, including Bloodwych, The Master brings a venerable and Stygian Abyss and the ever-popular Eye of the Beholder series. Video gamers who have lusted after these computer-only adventures are now in luck. JVC has just released a version of Dungeon

Master for the Super NES. As I said previously, Dungeon Master is a dungeon-exploring RPG. The object is to search through each level of the dungeon, looking for clues, solving puzzles, fighting monsters and, finally, confronting the ultimate dark lord, named Chaos. The dungeons are so spookily realistic that you'll quickly be plunged into a fantasy story from which you'll find it almost impossible to tear yourself away. Doors rattle eerily, traps open beneath your feet and the distant, dreadful sounds of shambling creatures echo throughout the hallways.

The smaller size of the dungeons notwithstanding, JVC's version of *Dungeon Master* brings a venerable and groundbreaking game to the Super NES in grand style. This is one game no adventurer worth his sword and tunic will want to miss.