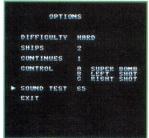

## Steel Empire

(FLYING EDGE FOR THE GENESIS)

22222

To bring up a stage select menu in *Steel Empire*, go to the Options screen and move the cursor to Sound Test. Press A to listen to the sounds in this order: Sound 1, Sound 1, Sound 9 and Sound 2. The word "Round" will appear at the bottom of the screen—now you can start on any of the game's seven levels.

For a different type of bonus, set up the options as follows: Difficulty—Hard, Ships—2, Continues—1. Next, go down to the sound test and select Sound 65 and press A (you won't hear any sound). Start the game, and you'll find that you have 99 ships in reserve.

As if that's not enough to help you through this challenging shoot-'em-up, there's another trick that allows you to power-up your weapons at any time. Set up the Options screen like this: Difficulty—Hard, Ships—3, Continues—2. Then move to the sound test and play Sound 77. Once you've done this, you can gain Level 20 firepower by pressing the B button on controller 2 while the game is in progress.

Finally, you can start the game with 99 bombs in reserve by entering this code at the ship select screen (the one that lets you choose between the biplane and the zeppelin): On controller 2, press C, A, C, A, **START** and

B. If you perform these tricks one at a time, you can use them all in the same game. \(\frac{1}{2}\)

Rack up major points in your choice of straight pocket billiards, 9-ball or the trick

Master the arts of Aim, Power and English to run the table and smoke your opponent.