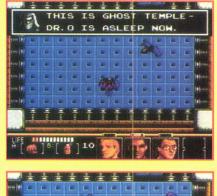

For pricing and orders, please call 800-YRG-INO7. Visa, Mastercard, American Express and checks accepted.

In the NES game Mission: Impossible by Ultra, can you help me get out of the Ghost Temple in Area 3?

> —Darrell W. Adams Defuniak Springs, Florida

Try to change to Grant Collier before you reach the flight of stairs that leads to the Ghost Temple on the fourth floor of Syrinx. You'll need his speed to make it through the "end boss" battle.

The important thing to remember about the Ghost Temple is that you have to keep moving—the floor tiles will disintegrate if you stand on them too long. When the spinning ninja fighters appear, watch carefully to see which one is the real Iron Claw and which ones are ghosts.

When you have identified the true "boss," run up to him and punch him as many times as you can. Remember, though, that you can't just stand there and slug him, or you'll fall through the floor. The secret to beating him is to circle around him, punching and moving repeatedly until he vanishes and reappears in a different part of

If you're quick, you may be able to get in five or six punches each time he appears. Just keep at it, and continue to avoid the spots where the floor tiles have weakened or disappeared. You'll have to hit the Iron Claw about 17 times before he takes a powder.