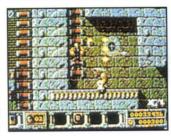

#### **Dungeon Master**

JVC For the Super NES (N/A)

| SOUND/MUSIC | 1 | 2 | 3 | 4 | 5 | 6 | 7 | 8 | 9 | 10 |
|-------------|---|---|---|---|---|---|---|---|---|----|
| GRAPHICS    | 1 | 2 | 3 | 4 | 5 | 6 | 7 | 8 | 9 | 10 |
| PLAYABILITY | 1 | 2 | 3 | 4 | 5 | 6 | 7 | 8 | 9 | 10 |
| OVERALL     | 1 | 2 | 3 | 4 | 5 | 6 | 7 | 8 | 9 | 10 |

About five years ago, a small software company named Faster Than Light Games (FTL) released a role-playing game that forever changed the direction of the dungeon-exploring adventure genre. Named Dungeon Master, the program was a phenomenal success and quickly became the best-selling game ever on the Atari ST and Amiga computers. To this day, Dungeon Master still sells well. Moreover, it has inspired several "clones" on various computer systems, including Bloodwych, The Master brings a venerable and Stygian Abyss and the ever-popular Eye of the Beholder series. Video gamers who have lusted after these computer-only adventures are now in luck. JVC has just released a version of Dungeon

Master for the Super NES. As I said previously, Dungeon Master is a dungeon-exploring RPG. The object is to search through each level of the dungeon, looking for clues, solving puzzles, fighting monsters and, finally, confronting the ultimate dark lord, named Chaos. The dungeons are so spookily realistic that you'll quickly be plunged into a fantasy story from which you'll find it almost impossible to tear yourself away. Doors rattle eerily, traps open beneath your feet and the distant, dreadful sounds of shambling creatures echo throughout the hallways.

SLASH PARRY

JVC's version of Dungeon groundbreaking game to the Super NES.

As with most RPGs, your adventurers (of which you have four) can have various occupations. However, Dungeon Master, being an older RPG, offers only four choices: fighter, wizard, ninja and priest. Still, any member of your party can learn any of these skills, although some members are better at some skills than others.