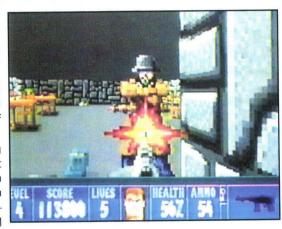

#### **Dungeon Master**

JVC For the Super NES (N/A)

| SOUND/MUSIC | 1 | 2 | 3 | 4 | 5 | 6 | 7 | 8 | 9 | 10 |
|-------------|---|---|---|---|---|---|---|---|---|----|
| GRAPHICS    | 1 | 2 | 3 | 4 | 5 | 6 | 7 | 8 | 9 | 10 |
| PLAYABILITY | 1 | 2 | 3 | 4 | 5 | 6 | 7 | 8 | 9 | 10 |
| OVERALL     | 1 | 2 | 3 | 4 | 5 | 6 | 7 | 8 | 9 | 10 |

About five years ago, a small software company named Faster Than Light Games (FTL) released a role-playing game that forever changed the direction of the dungeon-exploring adventure genre. Named Dungeon Master, the program was a phenomenal success and quickly became the best-selling game ever on the Atari ST and Amiga computers. To this day, Dungeon Master still sells well. Moreover, it has inspired several "clones" on various computer systems, including Bloodwych, The Master brings a venerable and Stygian Abyss and the ever-popular Eye of the Beholder series. Video gamers who have lusted after these computer-only adventures are now in luck. JVC has just released a version of Dungeon

Master for the Super NES. As I said previously, Dungeon Master is a dungeon-exploring RPG. The object is to search through each level of the dungeon, looking for clues, solving puzzles, fighting monsters and, finally, confronting the ultimate dark lord, named Chaos. The dungeons are so spookily realistic that you'll quickly be plunged into a fantasy story from which you'll find it almost impossible to tear yourself away. Doors rattle eerily, traps open beneath your feet and the distant, dreadful sounds of shambling creatures echo throughout the hallways.

SLASH PARRY

JVC's version of Dungeon groundbreaking game to the Super NES.

As with most RPGs, your adventurers (of which you have four) can have various occupations. However, Dungeon Master, being an older RPG, offers only four choices: fighter, wizard, ninja and priest. Still, any member of your party can learn any of these skills, although some members are better at some skills than others.