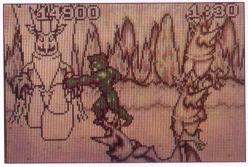

Anyone who's seen the Tazmanian Devil in one of the older Warner Bros. cartoons or the new syndicated cartoon upon which this game is based knows that Taz is an easily excited dude. So, when Grandpa Devil tells a tale of a long-lost valley where seabirds lay eggs big enough to feed a Devil family for a year, Taz runs off to find himself one.

There are 16 stages and six levels of platform action between Taz and his egg. In each stage, Taz comes across bad guys and lots of different objects: bombs, which blow up inside Taz's tummy if he eats them; chili peppers, which give Taz fiery breath; 1-ups; and other goodies. Taz has a larger appetite than Oprah Winfrey, so he'll eat anything he comes across unless you put him into "Object Carrying" mode. Once Taz picks up an object, he can walk with and throw it. Several stages in the game have puzzles that require you to throw objects; it's too bad that the programmers didn't create many more puzzles to solve (for reasons to follow).

Taz has several different attacks. If he's eaten a chili pepper, he can incinerate enemies with his breath (each pepper gives Taz five bursts of flame). Without his fire power, Taz can jump on enemies' heads, grab and eat them(!)

or use his whirlwind attack. Unfortunately, you don't score any points when you defeat enemies using the whirlwind.

It all sounds pretty keen, but, unfortunately, Taz-Mania has two semimajor drawbacks. The first drawback is that most of the time there's just not enough going on. Enemies are few and far between, and all that really needs to be done is to figure out the path through each stage. Of the six levels in the game, two of them (the factory and the mine) are interesting because of the puzzle elements (switches to throw and elevators to ride); the other four levels are letdowns.