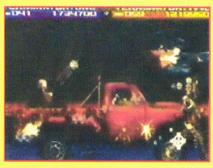

VG&CE,
9171 Wilshire Blvd.,
Suite 300
Beverly Hills, CA 90210
Attn: *Tip Sheet* 

In the Williams arcade game *Terminator 2—Judgment Day*, how can I safely protect John Connor during the side-scrolling truck scene? Concentrating mainly on the airships doesn't seem to be too effective and neither does focusing on the terminators—it's too easy to accidentally shoot up the truck. What strategy is the best for this level?

—Tim Melnarik Covina, California

Obviously, the best way to get through this stage is to play the game with two players—one can shoot at the Hunter-Killer planes and the other can pick off the terminators that run across the screen in front of the truck. But if you're taking on this challenging game by yourself, here are a few pointers:

First, be sure to blow open the boxes on the ground to power-up your weapon before the truck takes off. Concentrate on the Hunter-Killer planes as soon as they appear—the terminators are more of a danger to you than they are to Connor and the truck. When you do shoot at the terminators, aim for their kneecaps. They can be cut

down fairly quickly this way, and, if you miss, your shots will mostly go under the truck without hitting it. (Interestingly, the pickup's tires don't seem to be very susceptible to this type of damage.)

If you make it through this stage on the first try without losing the truck, you'll get a 500,000-point bonus. For other hot tips on the T2 coin-op, see last issue's Destination Arcadia column.

In addition to using good old-fashioned brute force on a host of stone-age critters, you'll have to use a little CroMagnon grey matter to solve puzzles as you weave your way through five challenging levels including a scary cave, an Ice Age, a hazardous water world and even a dinosaur graveyard.