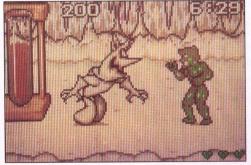

NOTICE! The following games are so hot that initial supplies may not last. Get down to your local video game store as soon as possible

CIRCLE #103 ON READER SERVICE CARD.

continued from page 39

Sega's Taz-Mania for the Genesis has 16 stages and six levels of platform action.

The game play may have flaws, but *Taz-Mania*'s graphics are among the best I've ever seen in a Genesis game. Taz is

perfectly animated, and the backgrounds are colorful and varied. The sound is also excellent, with some appropriately cartoony music accompanying the action.