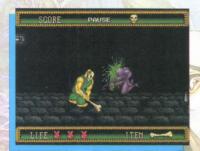

About five years ago, a small software company named Faster Than Light Games (FTL) released a role-playing game that forever changed the direction of the dungeon-exploring adventure genre. Named Dungeon Master, the program was a phenomenal success and quickly became the best-selling game ever on the Atari ST and Amiga computers. To this day, Dungeon Master still sells well. Moreover, it has inspired several "clones" on various computer systems, including Bloodwych, The Master brings a venerable and Stygian Abyss and the ever-popular Eye of the Beholder series. Video gamers who have lusted after these computer-only adventures are now in luck. JVC has just released a version of Dungeon

Master for the Super NES. As I said previously, Dungeon Master is a dungeon-exploring RPG. The object is to search through each level of the dungeon, looking for clues, solving puzzles, fighting monsters and, finally, confronting the ultimate dark lord, named Chaos. The dungeons are so spookily realistic that you'll quickly be plunged into a fantasy story from which you'll find it almost impossible to tear yourself away. Doors rattle eerily, traps open beneath your feet and the distant, dreadful sounds of shambling creatures echo throughout the hallways.

SLASH PARRY

JVC's version of Dungeon groundbreaking game to the Super NES.

As with most RPGs, your adventurers (of which you have four) can have various occupations. However, Dungeon Master, being an older RPG, offers only four choices: fighter, wizard, ninja and priest. Still, any member of your party can learn any of these skills, although some members are better at some skills than others.