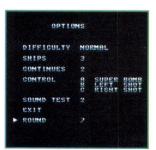

## Steel Empire

(FLYING EDGE FOR THE GENESIS)

22222

To bring up a stage select menu in *Steel Empire*, go to the Options screen and move the cursor to Sound Test. Press A to listen to the sounds in this order: Sound 1, Sound 1, Sound 9 and Sound 2. The word "Round" will appear at the bottom of the screen—now you can start on any of the game's seven levels.

For a different type of bonus, set up the options as follows: Difficulty—Hard, Ships—2, Continues—1. Next, go down to the sound test and select Sound 65 and press A (you won't hear any sound). Start the game, and you'll find that you have 99 ships in reserve.

As if that's not enough to help you through this challenging shoot-'em-up, there's another trick that allows you to power-up your weapons at any time. Set up the Options screen like this: Difficulty—Hard, Ships—3, Continues—2. Then move to the sound test and play Sound 77. Once you've done this, you can gain Level 20 firepower by pressing the B button on controller 2 while the game is in progress.

Finally, you can start the game with 99 bombs in reserve by entering this code at the ship select screen (the one that lets you choose between the biplane and the zeppelin): On controller 2, press C, A, C, A, **START** and

B. If you perform these tricks one at a time, you can use them all in the same game. \(\frac{1}{2}\)

Rack up major points in your choice of straight pocket billiards, 9-ball or the trick

Master the arts of Aim, Power and English to run the table and smoke your opponent.