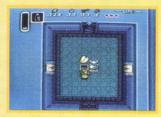

SLASH PARRY

JVC's version of Dungeon groundbreaking game to the Super NES.

As with most RPGs, your adventurers (of which you have four) can have various occupations. However, Dungeon Master, being an older RPG, offers only four choices: fighter, wizard, ninja and priest. Still, any member of your party can learn any of these skills, although some members are better at some skills than others.

Physical skills can be developed by having the adventurer in question get more involved in fighting. Swinging a sword, shooting arrows and throwing objects all help improve fighter and ninja skills. In fact, if there are no monsters to fight, you can find a safe room and just spend some time throwing objects against the walls. This, too, will improve your party's skills.

Wizards and priests can, of course, cast spells, and each has a unique set of spells from which he can choose. Like physical skills, the magical arts can be learned by

> any party member, if that member is willing to practice. To cast a spell, you must first have enough mana (magical energy). You then must select the right combination of symbols for the spell. Learning to combine the symbols properly is another of the game's puzzles, although you will frequently find scrolls containing very valuable magical information.