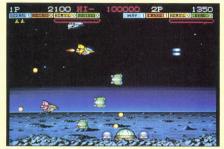

—Clayton Walnum

JVC 3800 Barham Blvd., Suite 305 Los Angeles, CA 90068 (213) 878-0101

Taz-Mania's graphics are among the best ever seen in a Genesis game.

SEGA For the Sega Genesis (\$49.95)

| SOUND/MUSIC | 1 | 2 | 3 | 4 | 5 | 6 | 7 | 8 | 9     | 10 |
|-------------|---|---|---|---|---|---|---|---|-------|----|
| GRAPHICS    | 1 | 2 | 3 | 4 | 5 | 6 | 7 | 8 | 9     | 10 |
| PLAYABILITY |   |   |   |   |   |   |   |   | 10000 | 10 |
| OVERALL     | 1 | 2 | 3 | 4 | 5 | 6 | 7 | 8 | 9     | 10 |

Anyone who's seen the Tazmanian Devil in one of the older Warner Bros. cartoons or the new syndicated cartoon upon which this game is based knows that Taz is an easily excited dude. So, when Grandpa Devil tells a tale of a long-lost valley where seabirds lay eggs big enough to feed a Devil family for a year, Taz runs off to find himself one.

There are 16 stages and six levels of platform action between Taz and his egg. In each stage, Taz comes across bad guys and lots of different objects: bombs, which blow up inside Taz's tummy if he eats them; chili peppers, which give Taz fiery breath; 1-ups; and other goodies. Taz has a larger appetite than Oprah Winfrey, so he'll eat anything he comes across unless you put him into "Object Carrying" mode. Once Taz picks up an object, he can walk with and throw it. Several stages in the game have puzzles that require you to throw objects; it's too bad that the programmers didn't create many more puzzles to solve (for reasons to follow).