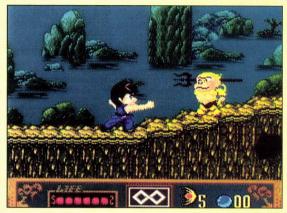

Anyone who's seen the Tazmanian Devil in one of the older Warner Bros. cartoons or the new syndicated cartoon upon which this game is based knows that Taz is an easily excited dude. So, when Grandpa Devil tells a tale of a long-lost valley where seabirds lay eggs big enough to feed a Devil family for a year, Taz runs off to find himself one.

There are 16 stages and six levels of platform action between Taz and his egg. In each stage, Taz comes across bad guys and lots of different objects: bombs, which blow up inside Taz's tummy if he eats them; chili peppers, which give Taz fiery breath; 1-ups; and other goodies. Taz has a larger appetite than Oprah Winfrey, so he'll eat anything he comes across unless you put him into "Object Carrying" mode. Once Taz picks up an object, he can walk with and throw it. Several stages in the game have puzzles that require you to throw objects; it's too bad that the programmers didn't create many more puzzles to solve (for reasons to follow).

Taz has several different attacks. If he's eaten a chili pepper, he can incinerate enemies with his breath (each pepper gives Taz five bursts of flame). Without his fire power, Taz can jump on enemies' heads, grab and eat them(!)

or use his whirlwind attack. Unfortunately, you don't score any points when you defeat enemies using the whirlwind.

It all sounds pretty keen, but, unfortunately, Taz-Mania has two semimajor drawbacks. The first drawback is that most of the time there's just not enough going on. Enemies are few and far between, and all that really needs to be done is to figure out the path through each stage. Of the six levels in the game, two of them (the factory and the mine) are interesting because of the puzzle elements (switches to throw and elevators to ride); the other four levels are letdowns.