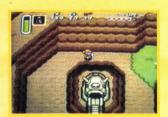

The doorways here, though, are fewer. While the computer version of *Dungeon Master* was large, the Super NES version is a little abbreviated. Still, the game appears to include most of the original puzzles and items. There are just a few less corridors to tramp through. If nothing else, this makes the mapping task (yep, you'll need graph paper for this baby) a little easier, since many empty corridors and rooms have been left out of the game.

The smaller size of the dungeons notwithstanding, JVC's version of *Dungeon Master* brings a venerable and groundbreaking game to the Super NES in grand style. This is one game no adventurer worth his sword and tunic will want to miss.