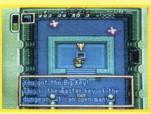

About five years ago, a small software company named Faster Than Light Games (FTL) released a role-playing game that forever changed the direction of the dungeon-exploring adventure genre. Named Dungeon Master, the program was a phenomenal success and quickly became the best-selling game ever on the Atari ST and Amiga computers. To this day, Dungeon Master still sells well. Moreover, it has inspired several "clones" on various computer systems, including Bloodwych, The Master brings a venerable and Stygian Abyss and the ever-popular Eye of the Beholder series. Video gamers who have lusted after these computer-only adventures are now in luck. JVC has just released a version of Dungeon

Master for the Super NES. As I said previously, Dungeon Master is a dungeon-exploring RPG. The object is to search through each level of the dungeon, looking for clues, solving puzzles, fighting monsters and, finally, confronting the ultimate dark lord, named Chaos. The dungeons are so spookily realistic that you'll quickly be plunged into a fantasy story from which you'll find it almost impossible to tear yourself away. Doors rattle eerily, traps open beneath your feet and the distant, dreadful sounds of shambling creatures echo throughout the hallways.

SLASH PARRY

JVC's version of Dungeon groundbreaking game to the Super NES.

As with most RPGs, your adventurers (of which you have four) can have various occupations. However, Dungeon Master, being an older RPG, offers only four choices: fighter, wizard, ninja and priest. Still, any member of your party can learn any of these skills, although some members are better at some skills than others.