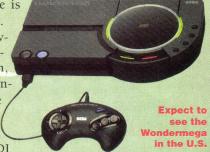

Sega also had several CD titles displayed in its booth, along with the Wondermega machine (Sega-JVC's combination Mega Drive, Mega-CD with MIDI

interface), which is already being sold in Japan for about ¥55,000 (\$460). That's ¥24,800 (\$206) less than its original ¥79,800 (\$665) retail price. Keep your eyes open for this one in the U.S.