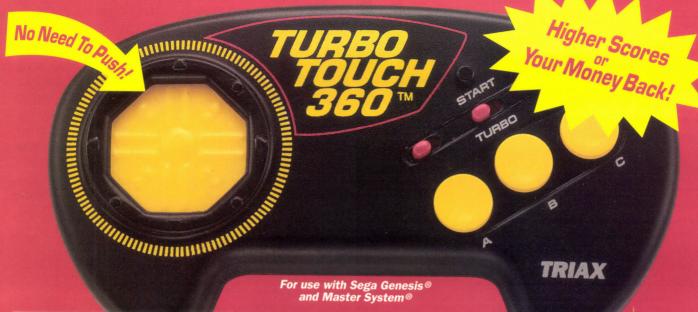

# WHAT THE EXPERTS SAY:

"The Turbo Touch 360 is the first significant technology break-through in video games in the last 4 years."

-Bill Kunkel, renowned video game editor and reviewer. Katz Kunkel Worley, Inc.

"This is the greatest controller I've ever used. It puts me in the game and makes me a participant in the action. I'm getting higher scores than I ever have."

-Robert Gennett, Semi Finalist, Nintendo World Championship, Albany, New York

"I'm tired of treating teenagers for thumb injuries caused by playing video games. Your new product should be considered a blessing to game players, parents and doctors, alike. I salute you."

-Dr. Robert Grossman, Spring Lake, New Jersey

"83% of game players tested preferred the Turbo Touch 360 to the existing controller. This is a very impressive "win" for a product in video game marketing research."

-Karl Weigl, Baker Restaino Schumann Research, Mill Valley, California

# TURBO TOUCH 360"

Technology Break-through in Video Game Control

Gives you easy diagonal control

Gives you circular control

Faster movement for higher scores

No more blisters or "numb thumb"

Extensively consumer-tested with game players, software developers and game reviewers, the Triax Turbo Touch 360 video game controller brings a new dimension of control and comfort to video game playing. It's a breakthrough product, offering the benefit of higher scores and longer play without "thumb fatigue". Just pass your thumb or index finger over the control sensor—you don't have to push down. And, thanks to better diagonal and circular (360°) control, the newest and most challenging games are easier to control and more fun to play. TRIAX is so confident that the Turbo Touch 360 will improve your performance that, if you're not getting higher scores after thirty days, we'll refund your purchase price (see box for details). The Turbo Touch 360 is the right product at the right time.