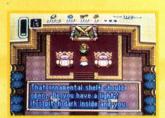

SLASH PARRY

JVC's version of Dungeon groundbreaking game to the Super NES.

As with most RPGs, your adventurers (of which you have four) can have various occupations. However, Dungeon Master, being an older RPG, offers only four choices: fighter, wizard, ninja and priest. Still, any member of your party can learn any of these skills, although some members are better at some skills than others.