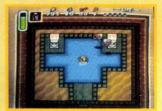

Dungeon Master is played in firstperson perspective. That is, as you move through the dungeon, the scenes on the screen move toward you, as if you were seeing them through the adventurers' eyes. In the stone corridors, you'll discover all sorts of items,

including scrolls, food, weapons, flasks for potions and, of course, monsters. You will, in fact, discover many more items than your small party of four adventurers can use. Mastering the game involves knowing when to keep something in your inventory and when to leave it behind.

Although there are plenty of creatures in the

dungeons, *Dungeon Master* doesn't force a battle upon you at every step. This is more a puzzle-solving game than a hack-and-slash adventure. In fact, being successful in some battles even requires a bit of puzzle-solving. For example, you will discover that some of the monsters can be injured by slamming them in doors.