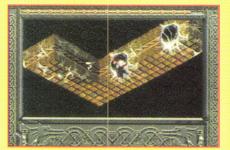

SLASH PARRY

JVC's version of Dungeon groundbreaking game to the Super NES.

As with most RPGs, your adventurers (of which you have four) can have various occupations. However, Dungeon Master, being an older RPG, offers only four choices: fighter, wizard, ninja and priest. Still, any member of your party can learn any of these skills, although some members are better at some skills than others.

The doorways here, though, are fewer. While the computer version of *Dungeon Master* was large, the Super NES version is a little abbreviated. Still, the game appears to include most of the original puzzles and items. There are just a few less corridors to tramp through. If nothing else, this makes the mapping task (yep, you'll need graph paper for this baby) a little easier, since many empty corridors and rooms have been left out of the game.

The smaller size of the dungeons notwithstanding, JVC's version of *Dungeon Master* brings a venerable and groundbreaking game to the Super NES in grand style. This is one game no adventurer worth his sword and tunic will want to miss.