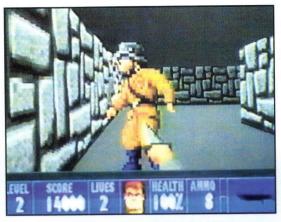

### CompuServe Drops Wolfenstein 3-D

Following requests by German government officials, CompuServe has barred the game Wolfenstein 3-D from its shareware boards. The game features castle walls covered with swastikas and portraits of Hitler, both of which are illegal to display in public in Germany. [For a review of the game, see the Computer-Game Reviews, page 112 of this issue.]