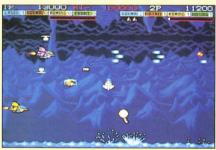

## Danny Sullivan's Indy Heat

TRADEWEST
For the Nintendo
Entertainment System (N/A)

| SOUND/MUSIC | 1 | 2 | 3 | 4 | 5 | 6 | 7 | 8 | 9 | 10 |
|-------------|---|---|---|---|---|---|---|---|---|----|
| GRAPHICS    | 1 | 2 | 3 | 4 | 5 | 6 | 7 | 8 | 9 | 10 |
| PLAYABILITY | 1 | 2 | 3 | 4 | 5 | 6 | 7 | 8 | 9 | 10 |
| OVERALL     | 1 | 2 | 3 | 4 | 5 | 6 | 7 | 8 | 9 | 10 |

Danny Sullivan's Indy Heat is a smooth-handling racing game that lets up to four players compete with Sullivan on nine different courses across America. At stake are cash prizes that number in the hundreds of thousands of dollars. You won't be sending that dough home to your family, though, as most of it will be spent between races on improvements to your vehicle's engine, tires and brakes. Hiring a more efficient (read: higher paid) pit crew is also important to your long-term success, as is the purchase of turbo charges that will give your car brief bursts of speed—for \$3,000 a pop.

USE TURBOS FOR SPEED BOOST. JSE PIT STOP KNOCK OTHER CARS

Danny Sullivan's Indy Heat, by Tradewest, is a smoothhandling racing game.

player in a session of NES Play Action Football. only to get stuck trying to explain the intricate button combinations? No problem here-nine out of ten moms should be able to keep pace with Sullivan right from the first race at West Canada. The elegant simplicity of its control scheme makes Indy Heat accessible even to those who have no previous control-pad experience.