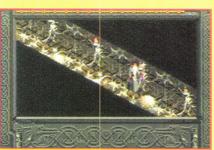

> -Brian Rose Fairhaven, Massachusetts

The alcohol is no joke—you won't be able to get through Level 6 without it. Start the level by crawling through one of the holes in the first room. Wait until you see the spider legs at the other hole before you go through. Move close to the giant Black Widow, but when she stands up, back off to avoid her webs. As soon as she sits back down again, move in to engage her in battle.

In the next room, grab the bottle of al-

cohol and pour it on the treasure chest. (If you don't take this precaution, you'll be eaten alive by baby spiders when you open the chest.) Inside, you'll find some gold, a spell of levitation and a note that explains exactly how to get through the next room, the "hall of webs."