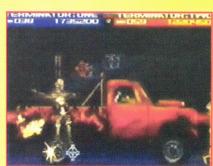

VG&CE,
9171 Wilshire Blvd.,
Suite 300
Beverly Hills, CA 90210
Attn: *Tip Sheet* 

In the Williams arcade game *Terminator 2—Judgment Day*, how can I safely protect John Connor during the side-scrolling truck scene? Concentrating mainly on the airships doesn't seem to be too effective and neither does focusing on the terminators—it's too easy to accidentally shoot up the truck. What strategy is the best for this level?

—Tim Melnarik Covina, California

Obviously, the best way to get through this stage is to play the game with two players—one can shoot at the Hunter-Killer planes and the other can pick off the terminators that run across the screen in front of the truck. But if you're taking on this challenging game by yourself, here are a few pointers:

First, be sure to blow open the boxes on the ground to power-up your weapon before the truck takes off. Concentrate on the Hunter-Killer planes as soon as they appear—the terminators are more of a danger to you than they are to Connor and the truck. When you do shoot at the terminators, aim for their kneecaps. They can be cut

down fairly quickly this way, and, if you miss, your shots will mostly go under the truck without hitting it. (Interestingly, the pickup's tires don't seem to be very susceptible to this type of damage.)

If you make it through this stage on the first try without losing the truck, you'll get a 500,000-point bonus. For other hot tips on the T2 coin-op, see last issue's Destination Arcadia column.

In addition to using good old-fashioned brute force on a host of stone-age critters, you'll have to use a little CroMagnon grey matter to solve puzzles as you weave your way through five challenging levels including a scary cave, an Ice Age, a hazardous water world and even a dinosaur graveyard.