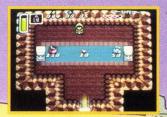

SLASH PARRY

JVC's version of Dungeon groundbreaking game to the Super NES.

As with most RPGs, your adventurers (of which you have four) can have various occupations. However, Dungeon Master, being an older RPG, offers only four choices: fighter, wizard, ninja and priest. Still, any member of your party can learn any of these skills, although some members are better at some skills than others.