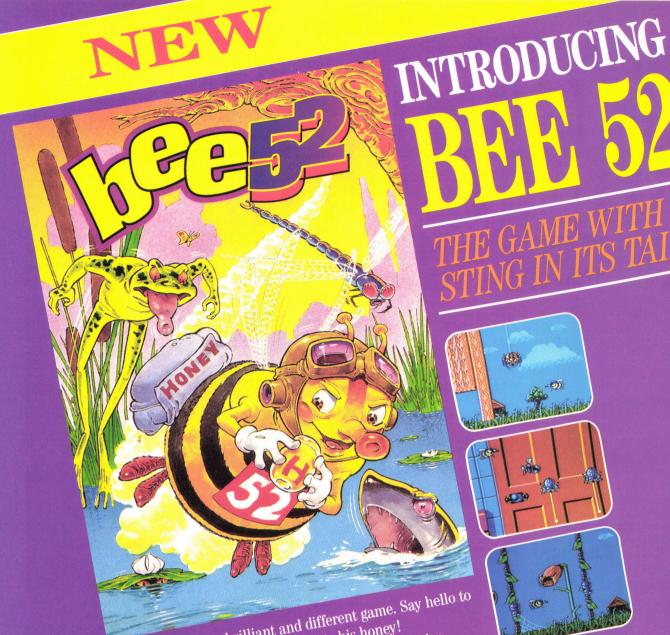

You'll get a buzz out of this truly brilliant and different game. Say hello to Bee 52 – the maddest bee on earth – and he wants his honey!

Fly a crazy route through 24 different stages. Start from the hive, looking for honey in monster flowers. Then fight your way back to the hive deriver the stash and his the noney pot. Complete that raid and it's on to the next. But watch out for dropping spiders, climbing insects and to deliver the stash and fill the honey pot.

3D parallax scrolling makes for super graphics and brilliant animation. leaping grasshoppers.

AMERICA G AMEST

EASY TO PICK UP. HARD TO PUT DOWN.

Helpline for Tips and Hints

1-900-RESTART - (1-900-737-8278) This call costs \$1.75 for the first minute and 90 cents for every minute after that. Callers who are 18 or under must get permission from their parents first! U.S.A. only!