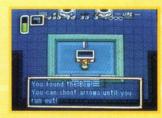

Dungeon Master is played in firstperson perspective. That is, as you move through the dungeon, the scenes on the screen move toward you, as if you were seeing them through the adventurers' eyes. In the stone corridors, you'll discover all sorts of items,

including scrolls, food, weapons, flasks for potions and, of course, monsters. You will, in fact, discover many more items than your small party of four adventurers can use. Mastering the game involves knowing when to keep something in your inventory and when to leave it behind.

Although there are plenty of creatures in the

dungeons, *Dungeon Master* doesn't force a battle upon you at every step. This is more a puzzle-solving game than a hack-and-slash adventure. In fact, being successful in some battles even requires a bit of puzzle-solving. For example, you will discover that some of the monsters can be injured by slamming them in doors.