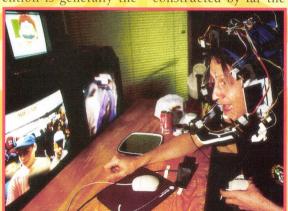

#### TOKYO TOY SHOW REPORT by Mike Davila

Japan is usually the proving grounds for hardware and software that could eventually make its way to the U.S. Preview all of the latest video-game innovations that we might or might not see here.

fter suffering from a bad case of jet lag, sensory overload and post-CES stress syndrome, trying to find the Nippon Convention Center's train station. using Japanese

This year's Tokyo Toy Show had a large crop of new CD titles.

kanji characters, seemed like effortless child's play. If the CES didn't break me, I surely wasn't going to let a Japanese train station conquer my intellect. After I pinpointed my location and dropped 290 yen into the ticket dispenser, I took my ticket and tried to make believe I knew where I was going. Luckily I made it to the convention center without a hitch, instead of winding up at the Meiji Shrine or bumping into Godzilla.

This year's Tokyo Toy Show was overflowing with a variety of CD titles that crossed over all genres of video gaming. Shooters, RPGs, sports, strategies, simulations and even genres that are unexplored territory in the U.S., such as digital comics, which are starting to make headway in Japan. An industry insider revealed part Genesis that a whopping 500-plus new video games were released in that country in 1991.