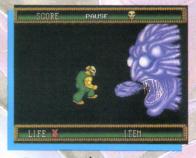

—Clayton Walnum

JVC 3800 Barham Blvd., Suite 305 Los Angeles, CA 90068 (213) 878-0101

Taz-Mania's graphics are among the best ever seen in a Genesis game.

SEGA For the Sega Genesis (\$49.95)

| SOUND/MUSIC | 1 | 2 | 3 | 4 | 5 | 6 | 7 | 8 | 9     | 10 |
|-------------|---|---|---|---|---|---|---|---|-------|----|
| GRAPHICS    | 1 | 2 | 3 | 4 | 5 | 6 | 7 | 8 | 9     | 10 |
| PLAYABILITY |   |   |   |   |   |   |   |   | 10000 | 10 |
| OVERALL     | 1 | 2 | 3 | 4 | 5 | 6 | 7 | 8 | 9     | 10 |

Anyone who's seen the Tazmanian Devil in one of the older Warner Bros. cartoons or the new syndicated cartoon upon which this game is based knows that Taz is an easily excited dude. So, when Grandpa Devil tells a tale of a long-lost valley where seabirds lay eggs big enough to feed a Devil family for a year, Taz runs off to find himself one.

There are 16 stages and six levels of platform action between Taz and his egg. In each stage, Taz comes across bad guys and lots of different objects: bombs, which blow up inside Taz's tummy if he eats them; chili peppers, which give Taz fiery breath; 1-ups; and other goodies. Taz has a larger appetite than Oprah Winfrey, so he'll eat anything he comes across unless you put him into "Object Carrying" mode. Once Taz picks up an object, he can walk with and throw it. Several stages in the game have puzzles that require you to throw objects; it's too bad that the programmers didn't create many more puzzles to solve (for reasons to follow).

The game play may have flaws, but *Taz-Mania*'s graphics are among the best I've ever seen in a Genesis game. Taz is

perfectly animated, and the backgrounds are colorful and varied. The sound is also excellent, with some appropriately cartoony music accompanying the action.