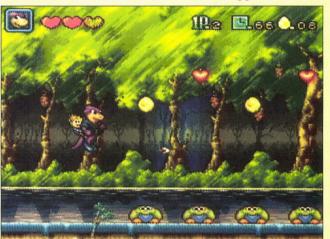

—Clayton Walnum

JVC 3800 Barham Blvd., Suite 305 Los Angeles, CA 90068 (213) 878-0101

Taz-Mania's graphics are among the best ever seen in a Genesis game.

SEGA For the Sega Genesis (\$49.95)

| SOUND/MUSIC | 1 | 2 | 3 | 4 | 5 | 6 | 7 | 8 | 9     | 10 |
|-------------|---|---|---|---|---|---|---|---|-------|----|
| GRAPHICS    | 1 | 2 | 3 | 4 | 5 | 6 | 7 | 8 | 9     | 10 |
| PLAYABILITY |   |   |   |   |   |   |   |   | 10000 | 10 |
| OVERALL     | 1 | 2 | 3 | 4 | 5 | 6 | 7 | 8 | 9     | 10 |

The game play may have flaws, but *Taz-Mania*'s graphics are among the best I've ever seen in a Genesis game. Taz is

perfectly animated, and the backgrounds are colorful and varied. The sound is also excellent, with some appropriately cartoony music accompanying the action.

Taz-Mania is an above-average platform game, but there's not quite enough
action to be had, and most players will
have the game whipped in short order.
Taz-Mania is great for younger gamers
and beginners, but veteran Genny players
won't find enough here to challenge them.
—Zach Meston