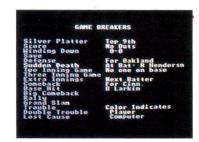

#### SUBSTITUTIONS

Chicago

WR 29 Hopris 83 88 84 53 58

WR 84 Tyler 84 67 46 44

IF 86 Harris 79 75 75 31

IF 835 Sweet 85 77 79 51

R8825 Hackson 73 73 76 24

Particular R8825 Hackson 73 73 76 90

Offense Linewan 58 - 86 --