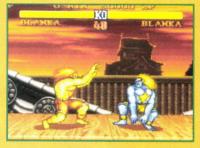

#### **Dungeon Master**

JVC For the Super NES (N/A)

| SOUND/MUSIC | 1 | 2 | 3 | 4 | 5 | 6 | 7 | 8 | 9 | 10 |
|-------------|---|---|---|---|---|---|---|---|---|----|
| GRAPHICS    | 1 | 2 | 3 | 4 | 5 | 6 | 7 | 8 | 9 | 10 |
| PLAYABILITY | 1 | 2 | 3 | 4 | 5 | 6 | 7 | 8 | 9 | 10 |
| OVERALL     | 1 | 2 | 3 | 4 | 5 | 6 | 7 | 8 | 9 | 10 |

About five years ago, a small software company named Faster Than Light Games (FTL) released a role-playing game that forever changed the direction of the dungeon-exploring adventure genre. Named Dungeon Master, the program was a phenomenal success and quickly became the best-selling game ever on the Atari ST and Amiga computers. To this day, Dungeon Master still sells well. Moreover, it has inspired several "clones" on various computer systems, including Bloodwych, The Master brings a venerable and Stygian Abyss and the ever-popular Eye of the Beholder series. Video gamers who have lusted after these computer-only adventures are now in luck. JVC has just released a version of Dungeon

Master for the Super NES. As I said previously, Dungeon Master is a dungeon-exploring RPG. The object is to search through each level of the dungeon, looking for clues, solving puzzles, fighting monsters and, finally, confronting the ultimate dark lord, named Chaos. The dungeons are so spookily realistic that you'll quickly be plunged into a fantasy story from which you'll find it almost impossible to tear yourself away. Doors rattle eerily, traps open beneath your feet and the distant, dreadful sounds of shambling creatures echo throughout the hallways.