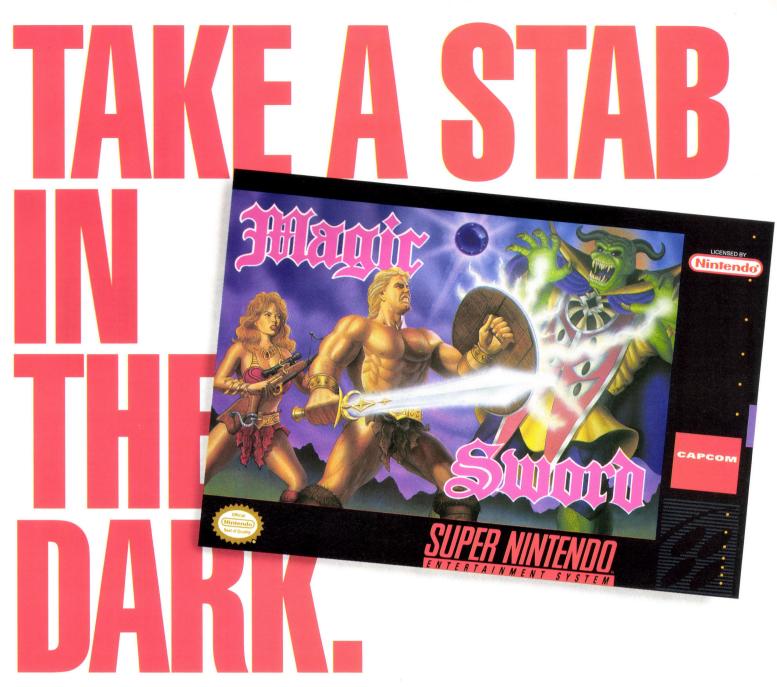

CIRCLE #102 ON READER SERVICE CARD.

Cover: Once the best-selling game for the Atari ST computer, *Dungeon Master* has inspired several clone games. Turn to page 38 for a full review of the new Super NES version by JVC.

But aim carefully. Or you'll never see the light of day. You and your Wizard, Knight, and Ninja allies must find the magic swords and slash through 50 floors infested with giant gryphons, three headed hydras and fire breathing dragons. Prove that nothing is mightier than your sword. Or, Drockmar Keep will be in eternal darkness. The sword fight of your life awaits at your store today.

**CAPCOM** 

When the serpent rises out of the slimey ooze, you've gotta slash him before he gets you.

Aim your sword toward the sky, or the Gryphon will get the jump on you.

Get your stabs in fast, 'cause the Green Dragon is faster than a bolt of lightning.