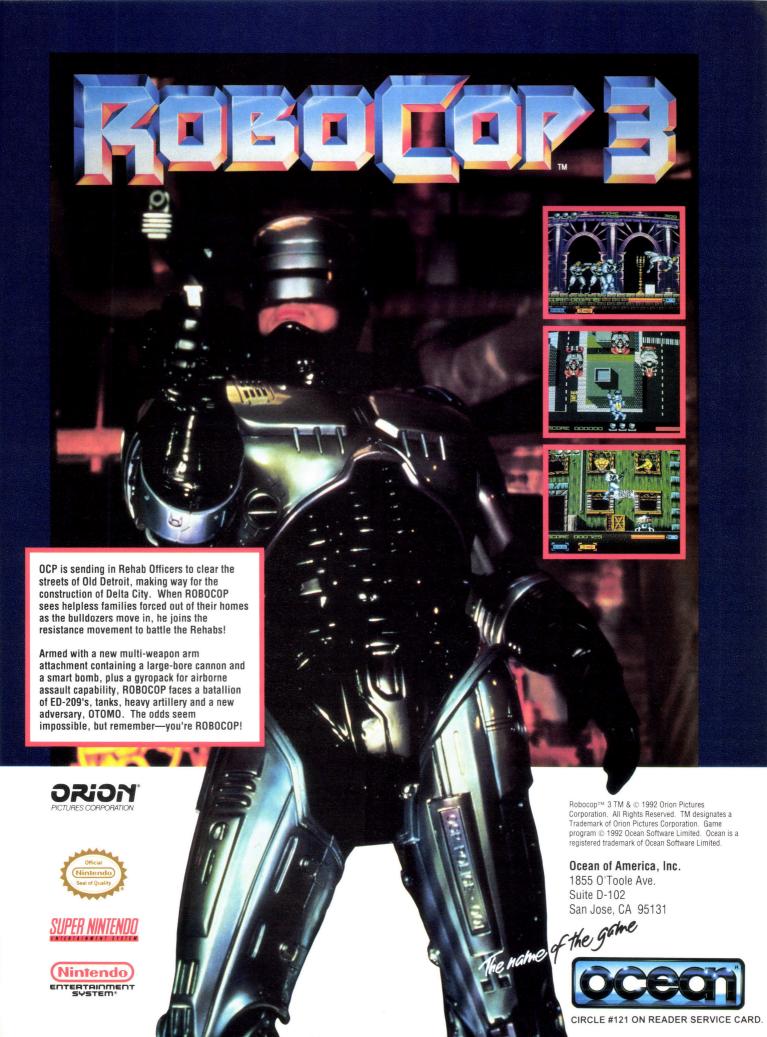

the background.

(Frantic button pushing is heard as the players try to blast through the middle of the game.)

Onlooker: Hey, is this Andro Dunos? Wow...what's the object of this game?

Well, you fly around in these spaceships...

Andy: ...and you die!

Frequently. You try to grab these power-up items...

Andy: ...and you can't use 'em, 'cause you get killed right away!

Onlooker: Wow...that looks pretty cool. Can I try it when you guys are finished?

Andy: Sure. It doesn't look like we're going to last much longer.

The game handles pretty smoothly, although you never do get any really powerful weapons.

Andy: Well, there's the "monster shot," which you can use by holding the A button down, but you can only do it a few times. You know, the twoplayer game seems much more chal-















SNK's Andro Dunos for the Neo•Geo is a frantic shooter that will leave you with the feeling after playing that you just worked out at the gym.



lenging—there aren't enough power-ups for the two of us...

...which is a shame, because the later levels are pretty tough—some of them impossibly so. And there really aren't a lot of exciting enemies or backgrounds.

Andy: Yeah, it seems as though the people who are designing Neo•Geo games think they can make a game better by putting more enemies on the screen. In reality, they are only making them more difficult.

Agreed. I think it's important to mention that the slowdown problems in SNK's other recent shoot-'em-up, *Last Resort*, are not present in *Andro Dunos*. There's no flicker, either—it's a pretty clean-looking game.

Andy: But it's