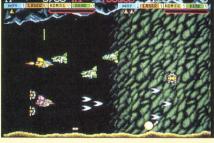

NOTICE! The following games are so hot that initial supplies may not last. Get down to your local video game store as soon as possible

CIRCLE #103 ON READER SERVICE CARD.

continued from page 39

Sega's Taz-Mania for the Genesis has 16 stages and six levels of platform action.

or use his whirlwind attack. Unfortunately, you don't score any points when you defeat enemies using the whirlwind.

It all sounds pretty keen, but, unfortunately, Taz-Mania has two semimajor drawbacks. The first drawback is that most of the time there's just not enough going on. Enemies are few and far between, and all that really needs to be done is to figure out the path through each stage. Of the six levels in the game, two of them (the factory and the mine) are interesting because of the puzzle elements (switches to throw and elevators to ride); the other four levels are letdowns.