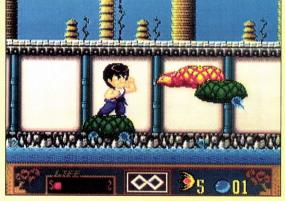

#### **Dungeon Master**

JVC For the Super NES (N/A)

| SOUND/MUSIC | 1 | 2 | 3 | 4 | 5 | 6 | 7 | 8 | 9 | 10 |
|-------------|---|---|---|---|---|---|---|---|---|----|
| GRAPHICS    | 1 | 2 | 3 | 4 | 5 | 6 | 7 | 8 | 9 | 10 |
| PLAYABILITY | 1 | 2 | 3 | 4 | 5 | 6 | 7 | 8 | 9 | 10 |
| OVERALL     | 1 | 2 | 3 | 4 | 5 | 6 | 7 | 8 | 9 | 10 |

About five years ago, a small software company named Faster Than Light Games (FTL) released a role-playing game that forever changed the direction of the dungeon-exploring adventure genre. Named Dungeon Master, the program was a phenomenal success and quickly became the best-selling game ever on the Atari ST and Amiga computers. To this day, Dungeon Master still sells well. Moreover, it has inspired several "clones" on various computer systems, including Bloodwych, The Master brings a venerable and Stygian Abyss and the ever-popular Eye of the Beholder series. Video gamers who have lusted after these computer-only adventures are now in luck. JVC has just released a version of Dungeon

Master for the Super NES. As I said previously, Dungeon Master is a dungeon-exploring RPG. The object is to search through each level of the dungeon, looking for clues, solving puzzles, fighting monsters and, finally, confronting the ultimate dark lord, named Chaos. The dungeons are so spookily realistic that you'll quickly be plunged into a fantasy story from which you'll find it almost impossible to tear yourself away. Doors rattle eerily, traps open beneath your feet and the distant, dreadful sounds of shambling creatures echo throughout the hallways.

SLASH PARRY

JVC's version of Dungeon groundbreaking game to the Super NES.

As with most RPGs, your adventurers (of which you have four) can have various occupations. However, Dungeon Master, being an older RPG, offers only four choices: fighter, wizard, ninja and priest. Still, any member of your party can learn any of these skills, although some members are better at some skills than others.