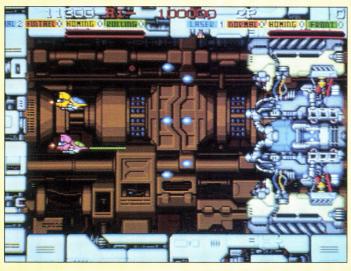

#### **Dungeon Master**

JVC For the Super NES (N/A)

| SOUND/MUSIC | 1 | 2 | 3 | 4 | 5 | 6 | 7 | 8 | 9 | 10 |
|-------------|---|---|---|---|---|---|---|---|---|----|
| GRAPHICS    | 1 | 2 | 3 | 4 | 5 | 6 | 7 | 8 | 9 | 10 |
| PLAYABILITY | 1 | 2 | 3 | 4 | 5 | 6 | 7 | 8 | 9 | 10 |
| OVERALL     | 1 | 2 | 3 | 4 | 5 | 6 | 7 | 8 | 9 | 10 |

About five years ago, a small software company named Faster Than Light Games (FTL) released a role-playing game that forever changed the direction of the dungeon-exploring adventure genre. Named Dungeon Master, the program was a phenomenal success and quickly became the best-selling game ever on the Atari ST and Amiga computers. To this day, Dungeon Master still sells well. Moreover, it has inspired several "clones" on various computer systems, including Bloodwych, The Master brings a venerable and Stygian Abyss and the ever-popular Eye of the Beholder series. Video gamers who have lusted after these computer-only adventures are now in luck. JVC has just released a version of Dungeon

Master for the Super NES. As I said previously, Dungeon Master is a dungeon-exploring RPG. The object is to search through each level of the dungeon, looking for clues, solving puzzles, fighting monsters and, finally, confronting the ultimate dark lord, named Chaos. The dungeons are so spookily realistic that you'll quickly be plunged into a fantasy story from which you'll find it almost impossible to tear yourself away. Doors rattle eerily, traps open beneath your feet and the distant, dreadful sounds of shambling creatures echo throughout the hallways.

SLASH PARRY

JVC's version of Dungeon groundbreaking game to the Super NES.

As with most RPGs, your adventurers (of which you have four) can have various occupations. However, Dungeon Master, being an older RPG, offers only four choices: fighter, wizard, ninja and priest. Still, any member of your party can learn any of these skills, although some members are better at some skills than others.