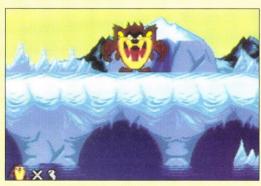

## Steel Empire

(FLYING EDGE FOR THE GENESIS)

22222

To bring up a stage select menu in *Steel Empire*, go to the Options screen and move the cursor to Sound Test. Press A to listen to the sounds in this order: Sound 1, Sound 1, Sound 9 and Sound 2. The word "Round" will appear at the bottom of the screen—now you can start on any of the game's seven levels.

For a different type of bonus, set up the options as follows: Difficulty—Hard, Ships—2, Continues—1. Next, go down to the sound test and select Sound 65 and press A (you won't hear any sound). Start the game, and you'll find that you have 99 ships in reserve.

As if that's not enough to help you through this challenging shoot-'em-up, there's another trick that allows you to power-up your weapons at any time. Set up the Options screen like this: Difficulty—Hard, Ships—3, Continues—2. Then move to the sound test and play Sound 77. Once you've done this, you can gain Level 20 firepower by pressing the B button on controller 2 while the game is in progress.

Finally, you can start the game with 99 bombs in reserve by entering this code at the ship select screen (the one that lets you choose between the biplane and the zeppelin): On controller 2, press C, A, C, A, **START** and