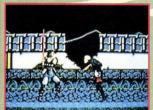

SLASH PARRY

JVC's version of Dungeon groundbreaking game to the Super NES.

As with most RPGs, your adventurers (of which you have four) can have various occupations. However, Dungeon Master, being an older RPG, offers only four choices: fighter, wizard, ninja and priest. Still, any member of your party can learn any of these skills, although some members are better at some skills than others.

Although there are plenty of creatures in the

dungeons, *Dungeon Master* doesn't force a battle upon you at every step. This is more a puzzle-solving game than a hack-and-slash adventure. In fact, being successful in some battles even requires a bit of puzzle-solving. For example, you will discover that some of the monsters can be injured by slamming them in doors.