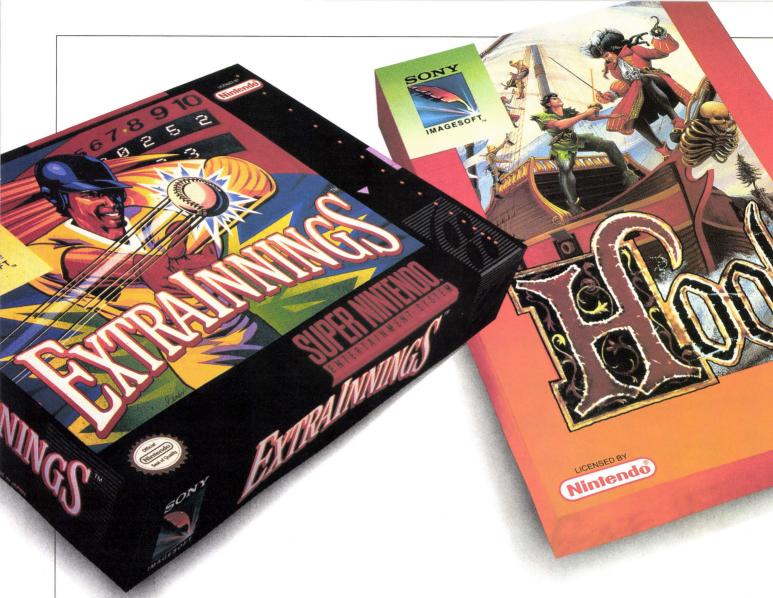

Check 'em out. In Extra Innings, our newest hit for the 16-bit, you call the shots and control all the action: the starting lineup, your batter's slugging power, the spin on the curve ball, even your player's dive for a shot up the middle.

With Soccer Mania, for GameBoy, you take the field against six of the world's toughest teams. Then it's your job to kick, pass and dribble your way to the world cup championship.

On the action/adventure front, for NES and GameBoy, both Hook and Hudson Hawk will

# PACKED!

get your blood pumping.

In Hook, you not only do battle as Peter Pan with the pirates and creatures of Neverland, you

also board Hook's ship and square off in a duel for the fight of your life. (It's a good thing you can fly!)

Hudson Hawk puts you in the shoes of the world's most famous catburglar. As The Hawk, you have to outsmart world-class criminals and sneak through traps, tunnels and airshafts to steal the secret device that will save the world from ruin.

And in SmartBall you'll enter the wackiest worlds imaginable, as you change your shape and slip, slide, slither and ooze your way through steamy tropics and urban battlezones.

So check out these actionpacked games from Sony Imagesoft. If it's action you want, we've got it.