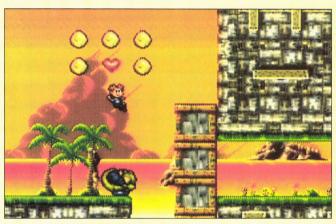

—Clayton Walnum

JVC 3800 Barham Blvd., Suite 305 Los Angeles, CA 90068 (213) 878-0101

Taz-Mania's graphics are among the best ever seen in a Genesis game.

SEGA For the Sega Genesis (\$49.95)

| SOUND/MUSIC | 1 | 2 | 3 | 4 | 5 | 6 | 7 | 8 | 9     | 10 |
|-------------|---|---|---|---|---|---|---|---|-------|----|
| GRAPHICS    | 1 | 2 | 3 | 4 | 5 | 6 | 7 | 8 | 9     | 10 |
| PLAYABILITY |   |   |   |   |   |   |   |   | 10000 | 10 |
| OVERALL     | 1 | 2 | 3 | 4 | 5 | 6 | 7 | 8 | 9     | 10 |

Anyone who's seen the Tazmanian Devil in one of the older Warner Bros. cartoons or the new syndicated cartoon upon which this game is based knows that Taz is an easily excited dude. So, when Grandpa Devil tells a tale of a long-lost valley where seabirds lay eggs big enough to feed a Devil family for a year, Taz runs off to find himself one.

There are 16 stages and six levels of platform action between Taz and his egg. In each stage, Taz comes across bad guys and lots of different objects: bombs, which blow up inside Taz's tummy if he eats them; chili peppers, which give Taz fiery breath; 1-ups; and other goodies. Taz has a larger appetite than Oprah Winfrey, so he'll eat anything he comes across unless you put him into "Object Carrying" mode. Once Taz picks up an object, he can walk with and throw it. Several stages in the game have puzzles that require you to throw objects; it's too bad that the programmers didn't create many more puzzles to solve (for reasons to follow).

NOTICE! The following games are so hot that initial supplies may not last. Get down to your local video game store as soon as possible

CIRCLE #103 ON READER SERVICE CARD.

continued from page 39

Sega's Taz-Mania for the Genesis has 16 stages and six levels of platform action.