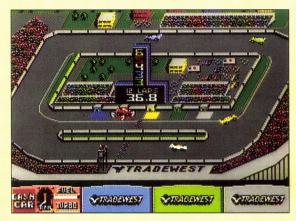

## Danny Sullivan's Indy Heat

TRADEWEST
For the Nintendo
Entertainment System (N/A)

| SOUND/MUSIC | 1 | 2 | 3 | 4 | 5 | 6 | 7 | 8 | 9 | 10 |
|-------------|---|---|---|---|---|---|---|---|---|----|
| GRAPHICS    | 1 | 2 | 3 | 4 | 5 | 6 | 7 | 8 | 9 | 10 |
| PLAYABILITY | 1 | 2 | 3 | 4 | 5 | 6 | 7 | 8 | 9 | 10 |
| OVERALL     | 1 | 2 | 3 | 4 | 5 | 6 | 7 | 8 | 9 | 10 |

Danny Sullivan's Indy Heat is a smooth-handling racing game that lets up to four players compete with Sullivan on nine different courses across America. At stake are cash prizes that number in the hundreds of thousands of dollars. You won't be sending that dough home to your family, though, as most of it will be spent between races on improvements to your vehicle's engine, tires and brakes. Hiring a more efficient (read: higher paid) pit crew is also important to your long-term success, as is the purchase of turbo charges that will give your car brief bursts of speed—for \$3,000 a pop.

Each race features five cars with colorcoded pit areas and information windows. The pit stops are a breeze: All you have to do is come close to the area of your car's color. The computer will straighten your vehicle and pull it into position as your crew leaps over the fence and swarms over you like a crazed gang of cockroaches in white jumpsuits. The variety of courses is one of the game's strongest suits—there are a lot of interesting twists and turns. from the straightforward, 12-lap "Tradewest Speed Bowl" to the sharp angles and underpasses of the Michigan raceway.