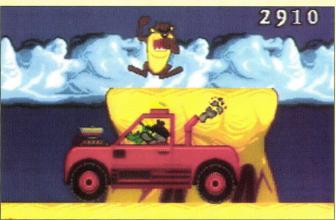

## Steel Empire

(FLYING EDGE FOR THE GENESIS)

22222

To bring up a stage select menu in *Steel Empire*, go to the Options screen and move the cursor to Sound Test. Press A to listen to the sounds in this order: Sound 1, Sound 1, Sound 9 and Sound 2. The word "Round" will appear at the bottom of the screen—now you can start on any of the game's seven levels.

For a different type of bonus, set up the options as follows: Difficulty—Hard, Ships—2, Continues—1. Next, go down to the sound test and select Sound 65 and press A (you won't hear any sound). Start the game, and you'll find that you have 99 ships in reserve.

As if that's not enough to help you through this challenging shoot-'em-up, there's another trick that allows you to power-up your weapons at any time. Set up the Options screen like this: Difficulty—Hard, Ships—3, Continues—2. Then move to the sound test and play Sound 77. Once you've done this, you can gain Level 20 firepower by pressing the B button on controller 2 while the game is in progress.

Finally, you can start the game with 99 bombs in reserve by entering this code at the ship select screen (the one that lets you choose between the biplane and the zeppelin): On controller 2, press C, A, C, A, **START** and