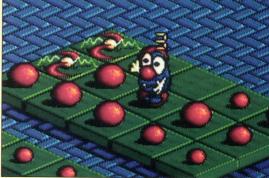

NOTICE! The following games are so hot that initial supplies may not last. Get down to your local video game store as soon as possible

CIRCLE #103 ON READER SERVICE CARD.

continued from page 39

Sega's Taz-Mania for the Genesis has 16 stages and six levels of platform action.

The game play may have flaws, but *Taz-Mania*'s graphics are among the best I've ever seen in a Genesis game. Taz is

perfectly animated, and the backgrounds are colorful and varied. The sound is also excellent, with some appropriately cartoony music accompanying the action.