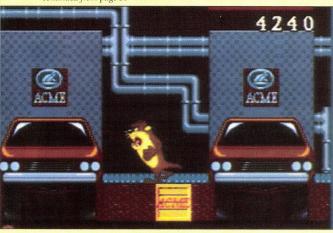

## Steel Empire

(FLYING EDGE FOR THE GENESIS)

22222

To bring up a stage select menu in *Steel Empire*, go to the Options screen and move the cursor to Sound Test. Press A to listen to the sounds in this order: Sound 1, Sound 1, Sound 9 and Sound 2. The word "Round" will appear at the bottom of the screen—now you can start on any of the game's seven levels.

For a different type of bonus, set up the options as follows: Difficulty—Hard, Ships—2, Continues—1. Next, go down to the sound test and select Sound 65 and press A (you won't hear any sound). Start the game, and you'll find that you have 99 ships in reserve.

As if that's not enough to help you through this challenging shoot-'em-up, there's another trick that allows you to power-up your weapons at any time. Set up the Options screen like this: Difficulty—Hard, Ships—3, Continues—2. Then move to the sound test and play Sound 77. Once you've done this, you can gain Level 20 firepower by pressing the B button on controller 2 while the game is in progress.

Finally, you can start the game with 99 bombs in reserve by entering this code at the ship select screen (the one that lets you choose between the biplane and the zeppelin): On controller 2, press C, A, C, A, **START** and