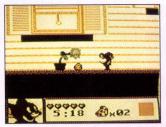

—Clayton Walnum

JVC 3800 Barham Blvd., Suite 305 Los Angeles, CA 90068 (213) 878-0101

Taz-Mania's graphics are among the best ever seen in a Genesis game.

SEGA For the Sega Genesis (\$49.95)

| SOUND/MUSIC | 1 | 2 | 3 | 4 | 5 | 6 | 7 | 8 | 9     | 10 |
|-------------|---|---|---|---|---|---|---|---|-------|----|
| GRAPHICS    | 1 | 2 | 3 | 4 | 5 | 6 | 7 | 8 | 9     | 10 |
| PLAYABILITY |   |   |   |   |   |   |   |   | 10000 | 10 |
| OVERALL     | 1 | 2 | 3 | 4 | 5 | 6 | 7 | 8 | 9     | 10 |

Anyone who's seen the Tazmanian Devil in one of the older Warner Bros. cartoons or the new syndicated cartoon upon which this game is based knows that Taz is an easily excited dude. So, when Grandpa Devil tells a tale of a long-lost valley where seabirds lay eggs big enough to feed a Devil family for a year, Taz runs off to find himself one.

There are 16 stages and six levels of platform action between Taz and his egg. In each stage, Taz comes across bad guys and lots of different objects: bombs, which blow up inside Taz's tummy if he eats them; chili peppers, which give Taz fiery breath; 1-ups; and other goodies. Taz has a larger appetite than Oprah Winfrey, so he'll eat anything he comes across unless you put him into "Object Carrying" mode. Once Taz picks up an object, he can walk with and throw it. Several stages in the game have puzzles that require you to throw objects; it's too bad that the programmers didn't create many more puzzles to solve (for reasons to follow).

NOTICE! The following games are so hot that initial supplies may not last. Get down to your local video game store as soon as possible

CIRCLE #103 ON READER SERVICE CARD.

continued from page 39

Sega's Taz-Mania for the Genesis has 16 stages and six levels of platform action.