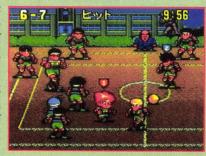

Anyone who's seen the Tazmanian Devil in one of the older Warner Bros. cartoons or the new syndicated cartoon upon which this game is based knows that Taz is an easily excited dude. So, when Grandpa Devil tells a tale of a long-lost valley where seabirds lay eggs big enough to feed a Devil family for a year, Taz runs off to find himself one.

There are 16 stages and six levels of platform action between Taz and his egg. In each stage, Taz comes across bad guys and lots of different objects: bombs, which blow up inside Taz's tummy if he eats them; chili peppers, which give Taz fiery breath; 1-ups; and other goodies. Taz has a larger appetite than Oprah Winfrey, so he'll eat anything he comes across unless you put him into "Object Carrying" mode. Once Taz picks up an object, he can walk with and throw it. Several stages in the game have puzzles that require you to throw objects; it's too bad that the programmers didn't create many more puzzles to solve (for reasons to follow).

Taz has several different attacks. If he's eaten a chili pepper, he can incinerate enemies with his breath (each pepper gives Taz five bursts of flame). Without his fire power, Taz can jump on enemies' heads, grab and eat them(!)

or use his whirlwind attack. Unfortunately, you don't score any points when you defeat enemies using the whirlwind.

It all sounds pretty keen, but, unfortunately, Taz-Mania has two semimajor drawbacks. The first drawback is that most of the time there's just not enough going on. Enemies are few and far between, and all that really needs to be done is to figure out the path through each stage. Of the six levels in the game, two of them (the factory and the mine) are interesting because of the puzzle elements (switches to throw and elevators to ride); the other four levels are letdowns.

The second drawback is that the game's too easy for experienced players—a flaw

that's been creeping into many Genesis games recently. There are two difficulty levels to choose from, but the game can be beaten in a day or two even at the higher setting.

The game play may have flaws, but *Taz-Mania*'s graphics are among the best I've ever seen in a Genesis game. Taz is

perfectly animated, and the backgrounds are colorful and varied. The sound is also excellent, with some appropriately cartoony music accompanying the action.

Taz-Mania is an above-average platform game, but there's not quite enough
action to be had, and most players will
have the game whipped in short order.
Taz-Mania is great for younger gamers
and beginners, but veteran Genny players
won't find enough here to challenge them.
—Zach Meston