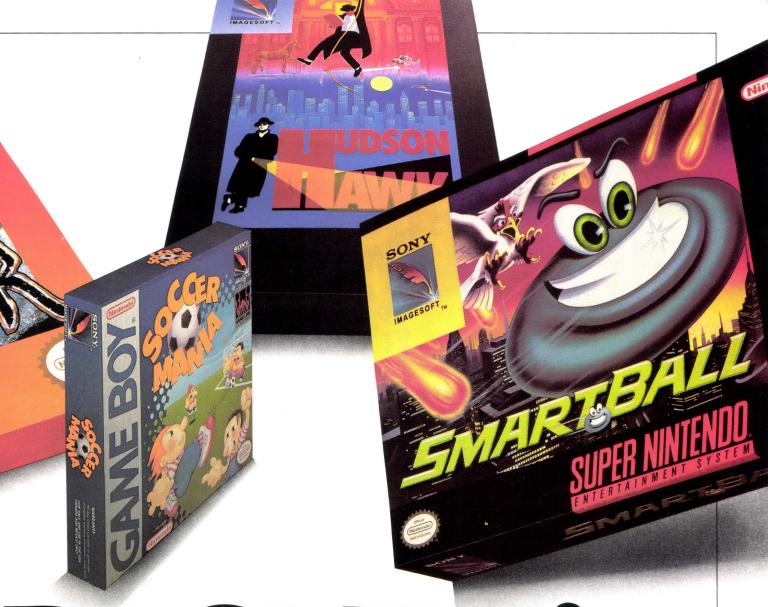

# ACTION

What do you want?

Finger-blistering speed? Eyeball-popping color? Total control? Gameplay so smooth you can cut it with a knife?

Well whatever it is, we've got it. And plenty of it.

Like awesome sports and incredible action/adventure games.

Check 'em out. In Extra Innings, our newest hit for the 16-bit, you call the shots and control all the action: the starting lineup, your batter's slugging power, the spin on the curve ball, even your player's dive for a shot up the middle.

With Soccer Mania, for GameBoy, you take the field against six of the world's toughest teams. Then it's your job to kick, pass and dribble your way to the world cup championship.

On the action/adventure front, for NES and GameBoy, both Hook and Hudson Hawk will

# PACKED!

get your blood pumping.

In Hook, you not only do battle as Peter Pan with the pirates and creatures of Neverland, you

also board Hook's ship and square off in a duel for the fight of your life. (It's a good thing you can fly!)

Hudson Hawk puts you in the shoes of the world's most famous catburglar. As The Hawk, you have to outsmart world-class criminals and sneak through traps, tunnels and airshafts to steal the secret device that will save the world from ruin.

And in SmartBall you'll enter the wackiest worlds imaginable, as you change your shape and slip, slide, slither and ooze your way through steamy tropics and urban battlezones.

So check out these actionpacked games from Sony Imagesoft. If it's action you want, we've got it.