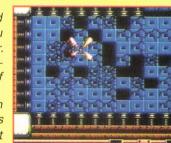

#### **Dungeon Master**

JVC For the Super NES (N/A)

| SOUND/MUSIC | 1 | 2 | 3 | 4 | 5 | 6 | 7 | 8 | 9 | 10 |
|-------------|---|---|---|---|---|---|---|---|---|----|
| GRAPHICS    | 1 | 2 | 3 | 4 | 5 | 6 | 7 | 8 | 9 | 10 |
| PLAYABILITY | 1 | 2 | 3 | 4 | 5 | 6 | 7 | 8 | 9 | 10 |
| OVERALL     | 1 | 2 | 3 | 4 | 5 | 6 | 7 | 8 | 9 | 10 |

About five years ago, a small software company named Faster Than Light Games (FTL) released a role-playing game that forever changed the direction of the dungeon-exploring adventure genre. Named Dungeon Master, the program was a phenomenal success and quickly became the best-selling game ever on the Atari ST and Amiga computers. To this day, Dungeon Master still sells well. Moreover, it has inspired several "clones" on various computer systems, including Bloodwych, The Master brings a venerable and Stygian Abyss and the ever-popular Eye of the Beholder series. Video gamers who have lusted after these computer-only adventures are now in luck. JVC has just released a version of Dungeon

Master for the Super NES. As I said previously, Dungeon Master is a dungeon-exploring RPG. The object is to search through each level of the dungeon, looking for clues, solving puzzles, fighting monsters and, finally, confronting the ultimate dark lord, named Chaos. The dungeons are so spookily realistic that you'll quickly be plunged into a fantasy story from which you'll find it almost impossible to tear yourself away. Doors rattle eerily, traps open beneath your feet and the distant, dreadful sounds of shambling creatures echo throughout the hallways.