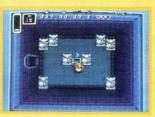

Dungeon Master is played in firstperson perspective. That is, as you move through the dungeon, the scenes on the screen move toward you, as if you were seeing them through the adventurers' eyes. In the stone corridors, you'll discover all sorts of items,

including scrolls, food, weapons, flasks for potions and, of course, monsters. You will, in fact, discover many more items than your small party of four adventurers can use. Mastering the game involves knowing when to keep something in your inventory and when to leave it behind.

Although there are plenty of creatures in the

dungeons, *Dungeon Master* doesn't force a battle upon you at every step. This is more a puzzle-solving game than a hack-and-slash adventure. In fact, being successful in some battles even requires a bit of puzzle-solving. For example, you will discover that some of the monsters can be injured by slamming them in doors.