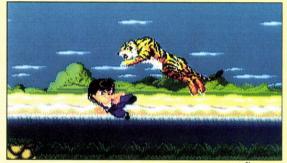

Jackie Chan's Action Kung Fu presents a familiar scenario: Our hero's girlfriend (Josephine) is kidnapped by some evil dude (a rather elderly looking vampirish character in Vaderlike body armor), and our hero is a tad upset. After some meditation and training under the guidance of his master, Jackie sets off for a rescue attempt.

Jackie carries no weapons and must fight his way through five levels of nasties (snakes, tigers, ninjas, dragons and even a few turtles, to name a few) with punches and kicks for the most part. Jackie also has a limited supply of "psycho waves" that can be hurled at oncoming enemies, but they must be carefully rationed.