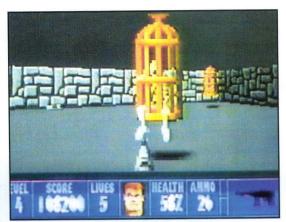

SLASH PARRY

JVC's version of Dungeon groundbreaking game to the Super NES.

As with most RPGs, your adventurers (of which you have four) can have various occupations. However, Dungeon Master, being an older RPG, offers only four choices: fighter, wizard, ninja and priest. Still, any member of your party can learn any of these skills, although some members are better at some skills than others.

Dungeon Master is played in firstperson perspective. That is, as you move through the dungeon, the scenes on the screen move toward you, as if you were seeing them through the adventurers' eyes. In the stone corridors, you'll discover all sorts of items,

including scrolls, food, weapons, flasks for potions and, of course, monsters. You will, in fact, discover many more items than your small party of four adventurers can use. Mastering the game involves knowing when to keep something in your inventory and when to leave it behind.