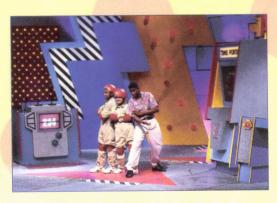

#### by Andy Eddy

VG&CE Executive Editor Andy Eddy travels to Florida to check out Nickelodeon Studios' interactive video-game show.

REVIEWS & PREVIEWS