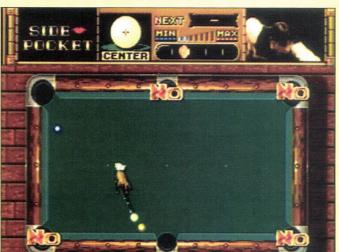

B. If you perform these tricks one at a time, you can use them all in the same game. \(\frac{1}{2}\)

Rack up major points in your choice of straight pocket billiards, 9-ball or the trick

Master the arts of Aim, Power and English to run the table and smoke your opponent.

# "Nice Shot:"

C'mon, sink one more.

Your title's at stake

So stroke a mean cue.

'And don't get caught

behind the eight-ball.

Prove your skill as you pocket
19 radical trick shots that only
look impossible.