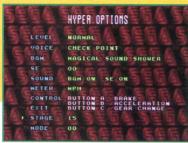

## OutRun

(SEGA FOR THE GENESIS)

22222

At the title screen, press **START**, then press the A button 11 times, press B three times and press C eight times. This will change the regular Options menu to a "Hyper Options" menu, with a stage select and mode select at the bottom of the screen.