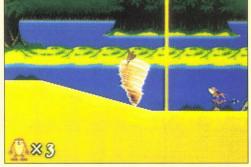

NOTICE! The following games are so hot that initial supplies may not last. Get down to your local video game store as soon as possible

CIRCLE #103 ON READER SERVICE CARD.

continued from page 39

Sega's Taz-Mania for the Genesis has 16 stages and six levels of platform action.

Taz has several different attacks. If he's eaten a chili pepper, he can incinerate enemies with his breath (each pepper gives Taz five bursts of flame). Without his fire power, Taz can jump on enemies' heads, grab and eat them(!)

or use his whirlwind attack. Unfortunately, you don't score any points when you defeat enemies using the whirlwind.

It all sounds pretty keen, but, unfortunately, Taz-Mania has two semimajor drawbacks. The first drawback is that most of the time there's just not enough going on. Enemies are few and far between, and all that really needs to be done is to figure out the path through each stage. Of the six levels in the game, two of them (the factory and the mine) are interesting because of the puzzle elements (switches to throw and elevators to ride); the other four levels are letdowns.