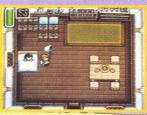

#### **Dungeon Master**

JVC For the Super NES (N/A)

| SOUND/MUSIC | 1 | 2 | 3 | 4 | 5 | 6 | 7 | 8 | 9 | 10 |
|-------------|---|---|---|---|---|---|---|---|---|----|
| GRAPHICS    | 1 | 2 | 3 | 4 | 5 | 6 | 7 | 8 | 9 | 10 |
| PLAYABILITY | 1 | 2 | 3 | 4 | 5 | 6 | 7 | 8 | 9 | 10 |
| OVERALL     | 1 | 2 | 3 | 4 | 5 | 6 | 7 | 8 | 9 | 10 |

Dungeon Master is played in firstperson perspective. That is, as you move through the dungeon, the scenes on the screen move toward you, as if you were seeing them through the adventurers' eyes. In the stone corridors, you'll discover all sorts of items,

including scrolls, food, weapons, flasks for potions and, of course, monsters. You will, in fact, discover many more items than your small party of four adventurers can use. Mastering the game involves knowing when to keep something in your inventory and when to leave it behind.