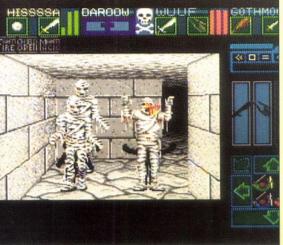

#### **Dungeon Master**

JVC For the Super NES (N/A)

| SOUND/MUSIC | 1 | 2 | 3 | 4 | 5 | 6 | 7 | 8 | 9 | 10 |
|-------------|---|---|---|---|---|---|---|---|---|----|
| GRAPHICS    | 1 | 2 | 3 | 4 | 5 | 6 | 7 | 8 | 9 | 10 |
| PLAYABILITY | 1 | 2 | 3 | 4 | 5 | 6 | 7 | 8 | 9 | 10 |
| OVERALL     | 1 | 2 | 3 | 4 | 5 | 6 | 7 | 8 | 9 | 10 |

About five years ago, a small software company named Faster Than Light Games (FTL) released a role-playing game that forever changed the direction of the dungeon-exploring adventure genre. Named Dungeon Master, the program was a phenomenal success and quickly became the best-selling game ever on the Atari ST and Amiga computers. To this day, Dungeon Master still sells well. Moreover, it has inspired several "clones" on various computer systems, including Bloodwych, The Master brings a venerable and Stygian Abyss and the ever-popular Eye of the Beholder series. Video gamers who have lusted after these computer-only adventures are now in luck. JVC has just released a version of Dungeon

Master for the Super NES. As I said previously, Dungeon Master is a dungeon-exploring RPG. The object is to search through each level of the dungeon, looking for clues, solving puzzles, fighting monsters and, finally, confronting the ultimate dark lord, named Chaos. The dungeons are so spookily realistic that you'll quickly be plunged into a fantasy story from which you'll find it almost impossible to tear yourself away. Doors rattle eerily, traps open beneath your feet and the distant, dreadful sounds of shambling creatures echo throughout the hallways.

SLASH PARRY

JVC's version of Dungeon groundbreaking game to the Super NES.

As with most RPGs, your adventurers (of which you have four) can have various occupations. However, Dungeon Master, being an older RPG, offers only four choices: fighter, wizard, ninja and priest. Still, any member of your party can learn any of these skills, although some members are better at some skills than others.