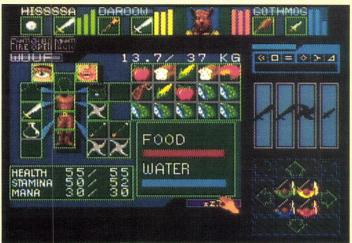

#### **Dungeon Master**

JVC For the Super NES (N/A)

| SOUND/MUSIC | 1 | 2 | 3 | 4 | 5 | 6 | 7 | 8 | 9 | 10 |
|-------------|---|---|---|---|---|---|---|---|---|----|
| GRAPHICS    | 1 | 2 | 3 | 4 | 5 | 6 | 7 | 8 | 9 | 10 |
| PLAYABILITY | 1 | 2 | 3 | 4 | 5 | 6 | 7 | 8 | 9 | 10 |
| OVERALL     | 1 | 2 | 3 | 4 | 5 | 6 | 7 | 8 | 9 | 10 |

Physical skills can be developed by having the adventurer in question get more involved in fighting. Swinging a sword, shooting arrows and throwing objects all help improve fighter and ninja skills. In fact, if there are no monsters to fight, you can find a safe room and just spend some time throwing objects against the walls. This, too, will improve your party's skills.

Wizards and priests can, of course, cast spells, and each has a unique set of spells from which he can choose. Like physical skills, the magical arts can be learned by

> any party member, if that member is willing to practice. To cast a spell, you must first have enough mana (magical energy). You then must select the right combination of symbols for the spell. Learning to combine the symbols properly is another of the game's puzzles, although you will frequently find scrolls containing very valuable magical information.

including scrolls, food, weapons, flasks for potions and, of course, monsters. You will, in fact, discover many more items than your small party of four adventurers can use. Mastering the game involves knowing when to keep something in your inventory and when to leave it behind.