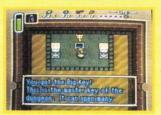

# The Guardian Legend

(BRØDERBUND FOR THE NES)

Here's a useful tip that allows you to stock up on power chips and refill your life meter in this classic NES adventure/shoot-'em-up. Whenever you see a power pod that's on the opposite side of two pyramids whose corners are touching diagonally, just press the Guardian into the corner between the two pyramids (as shown). You can power-up as much as you want, and the pod won't be