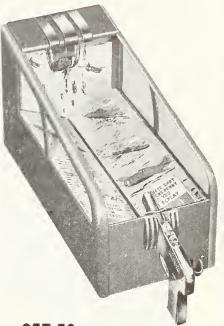

# Hideaway Cabinet with Continuous Play Mechanism

Hideaway steel cabinet with hinged lid and removable front. 30" wide by 20½" deep by 38½" high. Equipped with AMI Continuous Play Mechanism, complete with junction box containing transformer rectifier combination for supplying power for mechanism.

Complete with Amplifier and \$48250\*
Remote Volume Control

Complete with Amplifier but \$47000\* without Remote Volume Control

Complete without Amplifier and \$41000\* without Remote Volume Control

\*F.O.B. Grand Rapids. Excise Tax Included. Plus Local Taxes