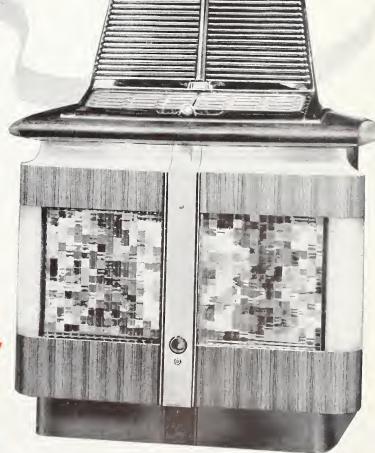

# Hideaway Cabinet with Continuous Play Mechanism

Hideaway steel cabinet with hinged lid and removable front. 30" wide by 20½" deep by 38½" high. Equipped with AMI Continuous Play Mechanism, complete with junction box containing transformer rectifier combination for supplying power for mechanism.

Complete with Amplifier and \$48250\*
Remote Volume Control

Complete with Amplifier but \$47000\* without Remote Volume Control

Complete without Amplifier and \$41000\* without Remote Volume Control

\*F.O.B. Grand Rapids. Excise Tax Included. Plus Local Taxes