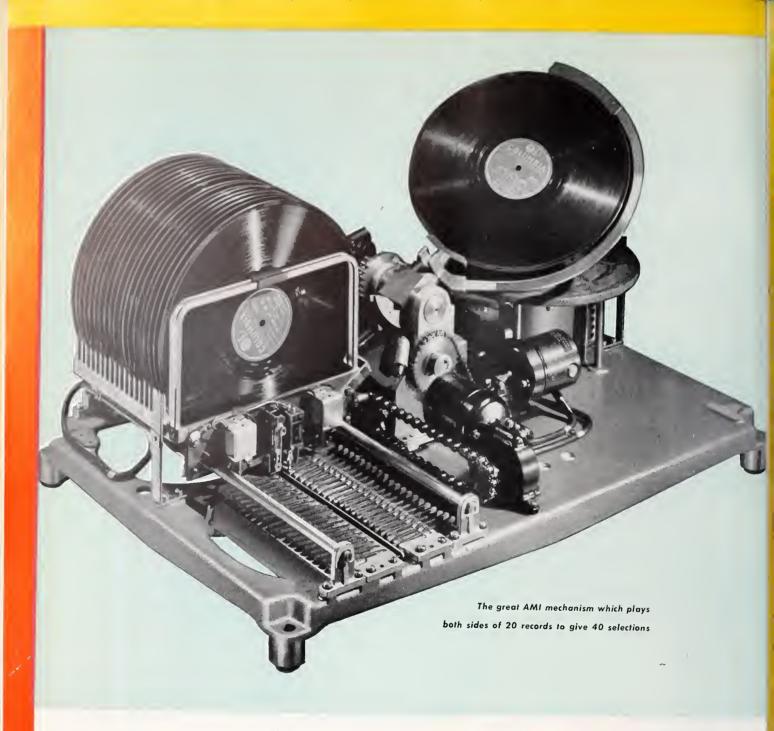

# Hideaway Cabinet with Continuous Play Mechanism

Hideaway steel cabinet with hinged lid and removable front. 30" wide by 20½" deep by 38½" high. Equipped with AMI Continuous Play Mechanism, complete with junction box containing transformer rectifier combination for supplying power for mechanism.