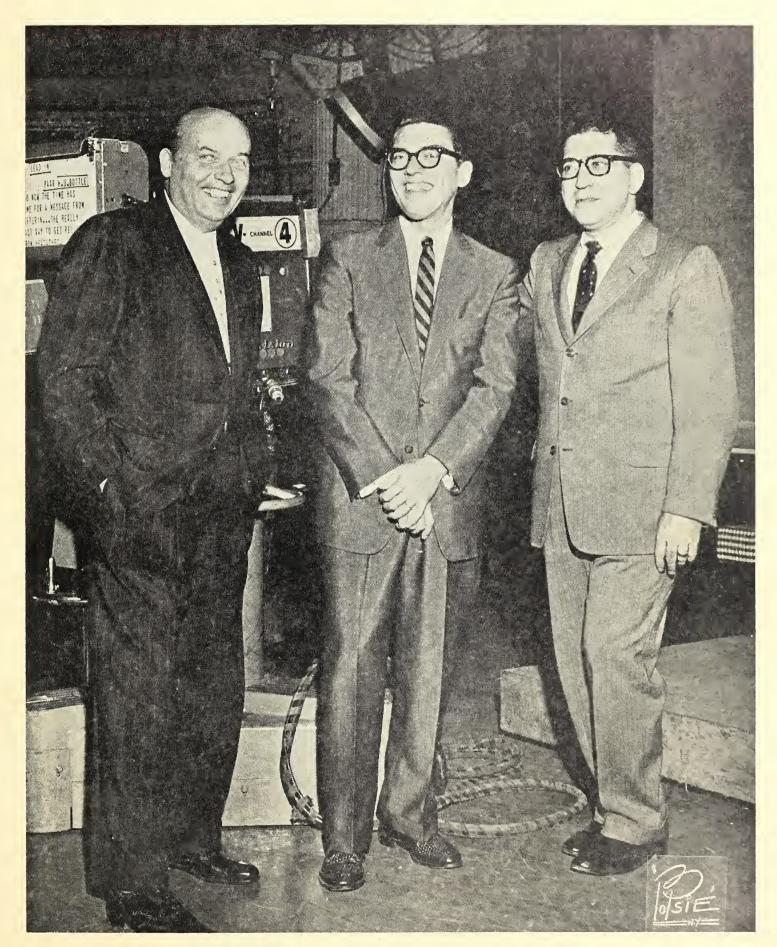

Pietured backstage at the Jack Paar show are (left to right) Sidney Siegel, President of Seeco Records, pianist Jose Melis and Abbott Lutz, Seeco's sales manager. Melis, with two best selling albums, "Tonight" and "Melis At Midnight", has spearheaded the drive by Seeco to break into the American pop market after seventeen years as a leader in Latin recordings.