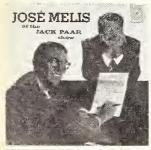

Pietured backstage at the Jack Paar show are (left to right) Sidney Siegel, President of Seeco Records, pianist Jose Melis and Abbott Lutz, Seeco's sales manager. Melis, with two best selling albums, "Tonight" and "Melis At Midnight", has spearheaded the drive by Seeco to break into the American pop market after seventeen years as a leader in Latin recordings.