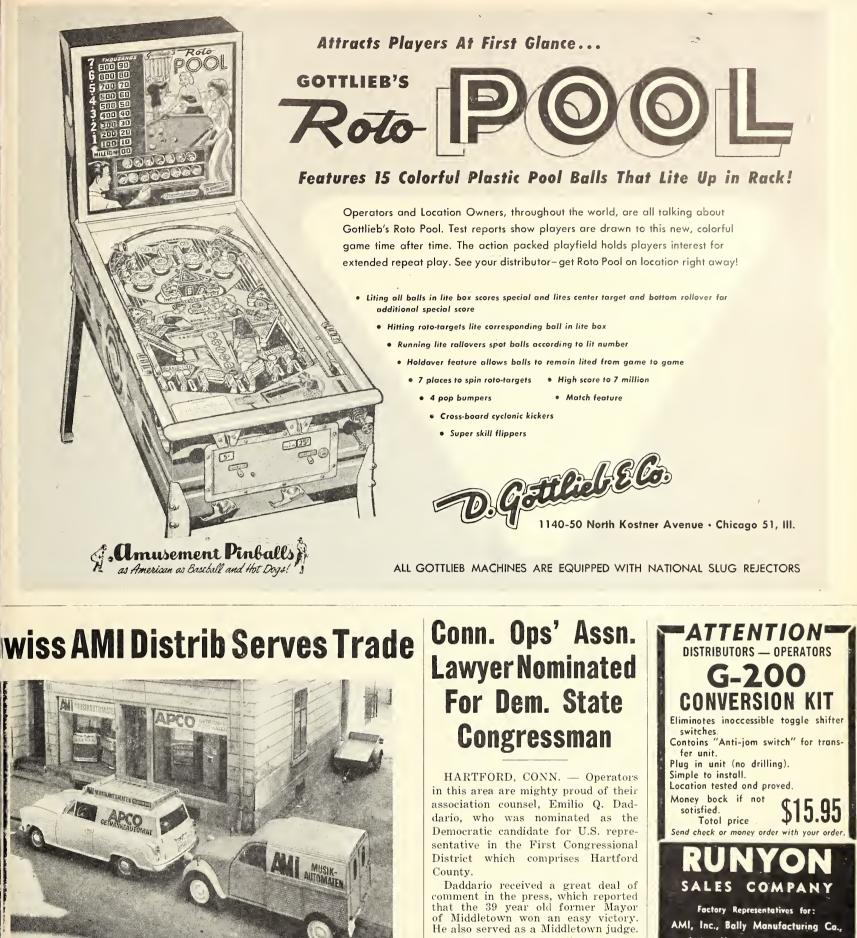

ery good. Mike Chanick says that ops of Eastern Penna. looking for new equip. from Chi's factories. . . . Joe Ash, Active Amusements, states he's very pleased that the Gottlieb factory personnel is back from vacations so that he can get equip. Larry Ash out on the road taking orders for Gottlieb's new game "Roto-Pool". Nate Browne, shipping dept., vacationing in Atlantic City. Frank O'Neill's wife expecting. Frank says this will be number 2 of the 6 they plan on. . . . Columbia's Harry Ascola went to the Columbia Conven-tion, held from July 17th to 20th at Estes Park, Colorado. Reports from shore and resort areas hereabouts are that business has been

"Only those records best suited for commercial use are reviewed by THE CASH BOX"

# **Progress Of Used Automatic**

Page 71

July 26, 1958





URICH, SWITZERLAND - Edy essler, this city, AMI distributor Switzerland, sends along the ompanying photographs showing dow displays of AMI and APCO ipment, as well as service trucks.

"If you are wondering just what we carry in these little Fiat cars, they are used primarily just for serv-ice calls. Other large trucks (not shown in photos) are utilized for de-livery of phonographs and vendors," informed Faessler. Daddario won outstanding honor as an O.S.S. operative during World War II by single-handedly capturing the late Marshall Rodolfo Fraziani of Italy behind enemy lines. He later served with the Army in Korea.

## **ABT In Process Of Moving Plant** To Rockford, III.

CHICAGO—One production line per CHICAGO—One production line per day is now being moved from the old A.B.T. Manufac