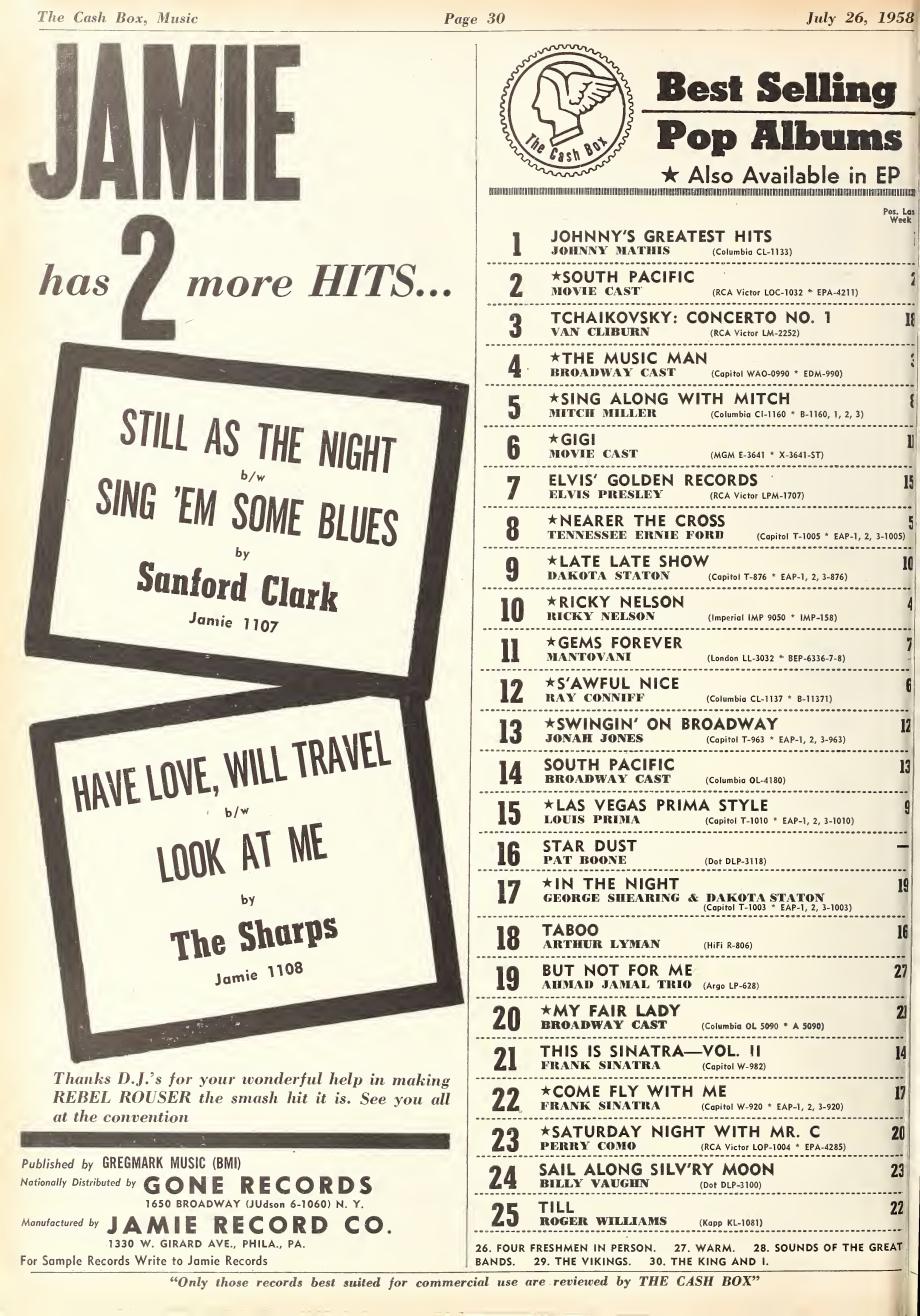

# COMPILED BY The Cash Box FROM LEADING RETAIL OUTLETS

| Pos. Pos.<br>7/19 7/12                                                                                                                                                                                                                                                                                                                                                                                                                                                                                                                                                                                                                                                                                                                                                                                                                                                                                                                                                                                                                                                                                                                                                                                                                                                                                                                                                     | Pos. Pos.<br>7/19 7/12                                                                      | Pos. Pos.<br>7/19 7/12                                     | Pos. Pos.<br>7/19 7/12                                              | Pos. Pos.<br>7/19 7/12                                          | Pos. Pos.<br>7/19 7/12                       |
|----------------------------------------------------------------------------------------------------------------------------------------------------------------------------------------------------------------------------------------------------------------------------------------------------------------------------------------------------------------------------------------------------------------------------------------------------------------------------------------------------------------------------------------------------------------------------------------------------------------------------------------------------------------------------------------------------------------------------------------------------------------------------------------------------------------------------------------------------------------------------------------------------------------------------------------------------------------------------------------------------------------------------------------------------------------------------------------------------------------------------------------------------------------------------------------------------------------------------------------------------------------------------------------------------------------------------------------------------------------------------|---------------------------------------------------------------------------------------------|------------------------------------------------------------|---------------------------------------------------------------------|-----------------------------------------------------------------|----------------------------------------------|
| 1—Patricia                                                                                                                                                                                                                                                                                                                                                                                                                                                                                                                                                                                                                                                                                                                                                                                                                                                                                                                                                                                                                                                                                                                                                                                                                                                                                                                                                                 | 15—A Certain<br>Smile                                                                       | 26—Gingerbread                                             | 38—Western                                                          | 51—Nothing                                                      | 63—The Waiting                               |
| MG-12672-MORTY CRAFT                                                                                                                                                                                                                                                                                                                                                                                                                                                                                                                                                                                                                                                                                                                                                                                                                                                                                                                                                                                                                                                                                                                                                                                                                                                                                                                                                       | AC-6118—SANDY STEWART                                                                       | *CN-1021-FRANKIE AVALON                                    | Movies<br>70 -                                                      | In The World                                                    | Game<br>69 —<br>*VI-7289—HARRY BELAFONTE     |
| 2—Splish Splash                                                                                                                                                                                                                                                                                                                                                                                                                                                                                                                                                                                                                                                                                                                                                                                                                                                                                                                                                                                                                                                                                                                                                                                                                                                                                                                                                            | BI-1012—LENI BARTERI<br>★CO-41095—JOHNNY MATHIS                                             | 27—Just A                                                  | 39—Delicious                                                        |                                                                 |                                              |
| 4 4<br>★AC-6117—BOBBY DARIN                                                                                                                                                                                                                                                                                                                                                                                                                                                                                                                                                                                                                                                                                                                                                                                                                                                                                                                                                                                                                                                                                                                                                                                                                                                                                                                                                | F0-107—HUGO MONTENEGRO<br>LN-5015—JERRY FULLER<br>PT-100—RAY RIVERA<br>VI-7299—ANDY RUSSELL | Dream<br>32 35<br>*AE-546—JIMMY CLANTON                    | → 48 59<br>★JU-5330—JIM BACKUS                                      | 52—By The Light<br>Of The                                       | Much                                         |
| 3—Yakety Yak                                                                                                                                                                                                                                                                                                                                                                                                                                                                                                                                                                                                                                                                                                                                                                                                                                                                                                                                                                                                                                                                                                                                                                                                                                                                                                                                                               | VU-405-MILTON SPARKS                                                                        |                                                            | 40—Witch Doctor                                                     | Silvery Moon<br>54 75                                           |                                              |
| ★AC-6116—COASTERS                                                                                                                                                                                                                                                                                                                                                                                                                                                                                                                                                                                                                                                                                                                                                                                                                                                                                                                                                                                                                                                                                                                                                                                                                                                                                                                                                          | 16—My True<br>Love                                                                          | <b>28Jennie Lee</b><br>21 1B<br>*AW-108JAN & ARNIE         | 2B 21<br>★LI-55132—DAVID SEVILLE                                    | ★RO-4083—JIMMY BOWEN                                            | *DO-15785-PAT BOONE                          |
| 4—Hard Headed<br>Woman                                                                                                                                                                                                                                                                                                                                                                                                                                                                                                                                                                                                                                                                                                                                                                                                                                                                                                                                                                                                                                                                                                                                                                                                                                                                                                                                                     | 19 23<br>★CC-462—JACK SCOTT                                                                 | LI-55186—BILLY WARD &<br>DOMINOES                          | 41—Nel Blu<br>Dipinto                                               | 53—Don't<br>Go Home<br>29 27                                    | 65—Are You<br>Nervous                        |
| 5 3<br>★VI-7280—ELVIS PRESLEY                                                                                                                                                                                                                                                                                                                                                                                                                                                                                                                                                                                                                                                                                                                                                                                                                                                                                                                                                                                                                                                                                                                                                                                                                                                                                                                                              | 17—Willie<br>And The                                                                        | 29—Padre 23 20                                             | Di Blu                                                              | RO-4072-PLAYMATES                                               | ★HA-4502—INSTRUMENTALS                       |
| 5-Poor Little                                                                                                                                                                                                                                                                                                                                                                                                                                                                                                                                                                                                                                                                                                                                                                                                                                                                                                                                                                                                                                                                                                                                                                                                                                                                                                                                                              | Hand Jive                                                                                   | CR-61976—ERIN O'BRIEN<br>★DE 30628—TONI ARDEN<br>ME-71303— | CA-4028—DEAN MARTIN<br>CA-4024—NELSON RIDDLE<br>CG-59016—ROSA LINDA | 54—Early In The                                                 | 66—Rockin'<br>Robin                          |
| <b>Fool</b> 6 14                                                                                                                                                                                                                                                                                                                                                                                                                                                                                                                                                                                                                                                                                                                                                                                                                                                                                                                                                                                                                                                                                                                                                                                                                                                                                                                                                           | 20 29<br>★CA-3966—JOHNNY OTIS                                                               | SARAH VAUGHAN<br>RO-4066—VALERIE CARR                      | ★DE-30677—<br>DOMENICO MODUGNO<br>KA-228—UMBERTO MARCATO            | Morning                                                         |                                              |
| ★IM-5528—RICKY NELSON                                                                                                                                                                                                                                                                                                                                                                                                                                                                                                                                                                                                                                                                                                                                                                                                                                                                                                                                                                                                                                                                                                                                                                                                                                                                                                                                                      | 18—Fever                                                                                    | 30—Born Too                                                | VI-7310—JESSE BELVIN<br>42—Over The                                 | ★CR-62006—BUDDY HOLLY                                           | 67—King Creole                               |
| 6-When 8 10                                                                                                                                                                                                                                                                                                                                                                                                                                                                                                                                                                                                                                                                                                                                                                                                                                                                                                                                                                                                                                                                                                                                                                                                                                                                                                                                                                | 37 53<br>★CA-3998—PEGGY LEE<br>DE-30475—EARL GRANT                                          | Late                                                       | Weekend                                                             | 55—Little<br>Serenade                                           | (EP)                                         |
| ★DE-30642—KALIN TWINS                                                                                                                                                                                                                                                                                                                                                                                                                                                                                                                                                                                                                                                                                                                                                                                                                                                                                                                                                                                                                                                                                                                                                                                                                                                                                                                                                      | K1-4935<br>LITTLE WILLIE JOHN<br>VI-7087RAY PETERSON                                        | ★AP-9934—PONY-TAILS                                        | 53 71<br>★CM-142—PLAYBOYS                                           | 45 49<br>AP-9939—EDDIE CALVERT                                  | ★VI-EPA-4319—ELVIS PRESLEY                   |
| 7-Rebel-'Rouser                                                                                                                                                                                                                                                                                                                                                                                                                                                                                                                                                                                                                                                                                                                                                                                                                                                                                                                                                                                                                                                                                                                                                                                                                                                                                                                                                            | 19—Little Star                                                                              | 31—Baubles,<br>Bangles                                     | 43—Kathy-O                                                          | FO-107—MONTENEGRO<br>LO-1800—TED HEATH<br>LO-1807—JOHNSON BROS. | 68—June, July                                |
|                                                                                                                                                                                                                                                                                                                                                                                                                                                                                                                                                                                                                                                                                                                                                                                                                                                                                                                                                                                                                                                                                                                                                                                                                                                                                                                                                                            | 50 62<br>★AX-25005—ELEGANTS                                                                 | And Beads                                                  | DE-30640—EARL GRANT<br>DO-15762—                                    | ★VI-7268—AMES BROS.<br>★VK-0330—TEDDY RANDAZZO                  | And August<br>74 —<br>*ME-71336—RUSTY DRAPER |
| 8—Purple People<br>Eater                                                                                                                                                                                                                                                                                                                                                                                                                                                                                                                                                                                                                                                                                                                                                                                                                                                                                                                                                                                                                                                                                                                                                                                                                                                                                                                                                   | 20—Everybody                                                                                | ★CO-41183—KIRBY STONE FOUR<br>& J. CARROLL                 | PATTY McCORMACK<br>★ME-71330—DIAMONDS                               | 56Somebody                                                      | 69-Blue Boy                                  |
| ₩G-12651—SHEB WOOLEY                                                                                                                                                                                                                                                                                                                                                                                                                                                                                                                                                                                                                                                                                                                                                                                                                                                                                                                                                                                                                                                                                                                                                                                                                                                                                                                                                       | Loves A<br>Lover                                                                            | 32-No Chemise                                              | 44—Blue Blue                                                        | <b>Touched Me</b><br>57 —<br>*R0-4082BUDDY KNOX                 | 72                                           |
| 9—Left Right Out                                                                                                                                                                                                                                                                                                                                                                                                                                                                                                                                                                                                                                                                                                                                                                                                                                                                                                                                                                                                                                                                                                                                                                                                                                                                                                                                                           | 27 42<br>★CO-41195—DORIS DAY                                                                | Please 25 22                                               | Day<br>44 46<br>★VI-7010—DON GIBSON                                 |                                                                 | 70—Ain't That                                |
| Of Your Heart                                                                                                                                                                                                                                                                                                                                                                                                                                                                                                                                                                                                                                                                                                                                                                                                                                                                                                                                                                                                                                                                                                                                                                                                                                                                                                                                                              | 21—Do You                                                                                   | ★SB-102GERRY GRANAHAN                                      | 45—Come Closer                                                      | 57—You Need<br>Hands                                            | Love                                         |
| VI-7284VAUGHN MONROE                                                                                                                                                                                                                                                                                                                                                                                                                                                                                                                                                                                                                                                                                                                                                                                                                                                                                                                                                                                                                                                                                                                                                                                                                                                                                                                                                       | Wanna<br>Dance                                                                              | 33—Moon Talk                                               | To Me                                                               | 42 41<br>★AP-9925—EYDIE GORME<br>LO-1801—MAX BYGRAYES           | ★VI-7289—HARRY BELAFONTE                     |
| 10—One Summer<br>Night                                                                                                                                                                                                                                                                                                                                                                                                                                                                                                                                                                                                                                                                                                                                                                                                                                                                                                                                                                                                                                                                                                                                                                                                                                                                                                                                                     | 17 B<br>★JZ-835—BOBBY FREEMAN                                                               | ★V1-7274—PERRY COMO                                        | *CA-4004-NAT "KING" COLE<br>46-Angel Baby                           | 58—Got A Match                                                  | 71—Think It Over                             |
| 12 17                                                                                                                                                                                                                                                                                                                                                                                                                                                                                                                                                                                                                                                                                                                                                                                                                                                                                                                                                                                                                                                                                                                                                                                                                                                                                                                                                                      | 22—All I Have To                                                                            | 34—Big Man                                                 | ★CA-3988—DEAN MARTIN                                                | 39 39<br>*AP-9931—FRANK GALLUP                                  | ★BR-55072—CRICKETS                           |
| 11—If Dreams                                                                                                                                                                                                                                                                                                                                                                                                                                                                                                                                                                                                                                                                                                                                                                                                                                                                                                                                                                                                                                                                                                                                                                                                                                                                                                                                                               | Do Is Dream                                                                                 | ★CA-3960—FOUR PREPS                                        | 47—Twilight                                                         | ★CB-122—DADDY-O's<br>★ME-71328—LOU STEIN                        | 72—Just Like In<br>The Movies                |
| Came True                                                                                                                                                                                                                                                                                                                                                                                                                                                                                                                                                                                                                                                                                                                                                                                                                                                                                                                                                                                                                                                                                                                                                                                                                                                                                                                                                                  | ★CD-1348—EVERLY BROS.                                                                       | 35—Young And<br>Warm And                                   | <b>Time</b> 30 25                                                   | 59—Don't Ask                                                    | 66 —                                         |
| +DO-15785-PAT BOONE                                                                                                                                                                                                                                                                                                                                                                                                                                                                                                                                                                                                                                                                                                                                                                                                                                                                                                                                                                                                                                                                                                                                                                                                                                                                                                                                                        | 23—For Your<br>Precious Love                                                                | Wonderful                                                  | KI-5136—EARL BOSTIC<br>*ME-71829—PLATTERS                           | Me Why<br>68 54                                                 | 73—Bird On My                                |
| 12Secretly<br>7 6                                                                                                                                                                                                                                                                                                                                                                                                                                                                                                                                                                                                                                                                                                                                                                                                                                                                                                                                                                                                                                                                                                                                                                                                                                                                                                                                                          | 22 26<br>★AN-1013—JERRY BUTLER &                                                            | 31 43<br>★CO-41172—TONY BENNETT<br>★KA-224—ROGER WILLIAMS  | 48—Ma Ma Ma                                                         | ★VI-7280—ELVIS PRESLEY                                          | Head                                         |
| 13—Enchanted                                                                                                                                                                                                                                                                                                                                                                                                                                                                                                                                                                                                                                                                                                                                                                                                                                                                                                                                                                                                                                                                                                                                                                                                                                                                                                                                                               | IMPRESSIONS                                                                                 | 36—What Am                                                 | Marie 51 60                                                         | 60—1'll Get By<br>67 73                                         | ★L1-55140—DAV1D SEVILLE                      |
| Island                                                                                                                                                                                                                                                                                                                                                                                                                                                                                                                                                                                                                                                                                                                                                                                                                                                                                                                                                                                                                                                                                                                                                                                                                                                                                                                                                                     | 24—Guess Things<br>Happen                                                                   | I Living For                                               | ★ME-71337—GAYLORDS                                                  | *CR-61999—BILLY WILLIAMS                                        | 74—Same Old<br>Song And                      |
| CO-41194—FOUR LADS<br>CO-41198—GLENN OSSER<br>KA-221—JANE MORGAN                                                                                                                                                                                                                                                                                                                                                                                                                                                                                                                                                                                                                                                                                                                                                                                                                                                                                                                                                                                                                                                                                                                                                                                                                                                                                                           | That Way<br>24 28                                                                           | 43 36<br>*AT-1179-CHUCK WILLIS                             | 49—-I Wonder<br>Why                                                 | 61—Pretty Baby<br>(It's Been A Long Time)<br>41 33              | Dance                                        |
| 14—Endless Sleep                                                                                                                                                                                                                                                                                                                                                                                                                                                                                                                                                                                                                                                                                                                                                                                                                                                                                                                                                                                                                                                                                                                                                                                                                                                                                                                                                           | ★SU-295—JOHNNY CASH                                                                         | 37—You're                                                  | 33 24<br>★LA-3013—DION &<br>THE BELMONTS                            | *ME-71283GINO & GINA                                            | ★CA-4003—FRANK SINATRA                       |
| 13 13<br>DM-1507—JODY REYNOLDS                                                                                                                                                                                                                                                                                                                                                                                                                                                                                                                                                                                                                                                                                                                                                                                                                                                                                                                                                                                                                                                                                                                                                                                                                                                                                                                                             | 25—Return<br>To Me                                                                          | Making<br>A Mistake                                        | 50—The Freeze                                                       | 62—Sheik Of<br>Araby                                            | 75—How The<br>Time Flies                     |
| HE-517—GENE ROSS<br>RI-126—<br>JIMMY WITHERSPOON                                                                                                                                                                                                                                                                                                                                                                                                                                                                                                                                                                                                                                                                                                                                                                                                                                                                                                                                                                                                                                                                                                                                                                                                                                                                                                                           | 16 11<br>★CA-3894DEAN MARTIN                                                                | 35 32<br>★ ME-71320—PLATTERS                               | 46 55<br>*ER-1075—TONY & JOE                                        | 63 65<br>*VI-7265—LOU MONTE                                     | 73 —<br>★CG-59013—JERRY WALLACE              |
| AP-ABC-Paramount       AP-ABC-Paramount       CA-Capitoi       CO-Columbia       DM-Demon       FA-Fargo       HA-Hanover       HA-H |                                                                                             |                                                            |                                                                     |                                                                 |                                              |