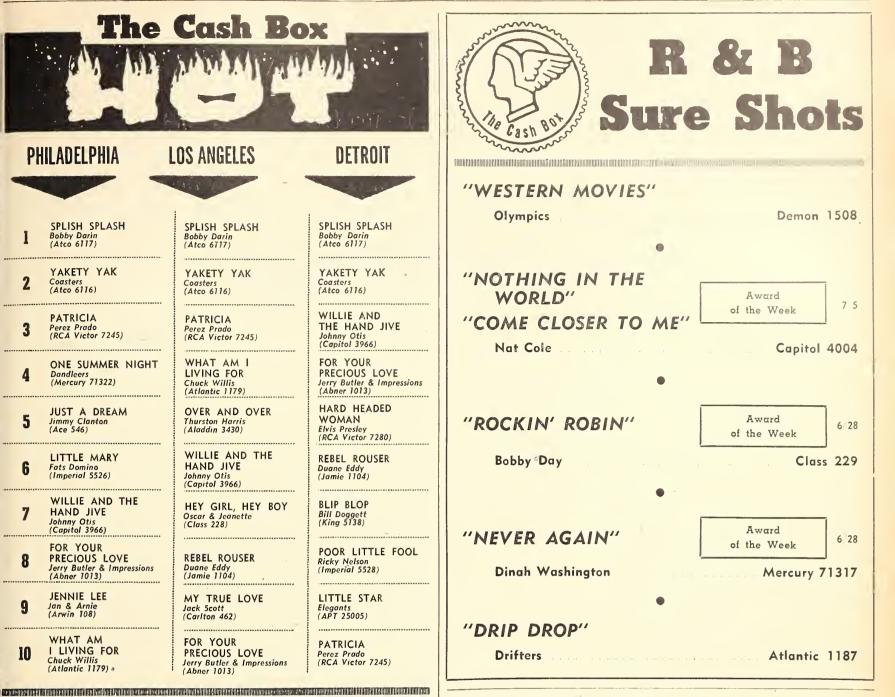

d the week of the Randalls Island concert as "New York Jazz Festival Week" and the entire nunicipal administration is placing the resources of the New York

Summer Festival behind the event. Friedman and Joffe sponsored the last two New York Jazz Festivals, in 1956 and 1957.

#### **Century Signs Gloria Wood**

PITTSBURGH, PA.-Eddie Moschetti, Century Records head. announced the signing of nitery-ty-radio singer Gloria Wood. Rehearsals are now under way for an early release from the artist.

Miss Wood, a native of Pittsburgh, is currently working the niteries in the Pittsburgh area, and recently ap-peared on the Arthur Godfrey "Tal-ent Scout" tv'er.



July 26, 1958



"Only those records best suited for commercial use are reviewed by THE CASH BOX"

ł

2

3

4

5

6

7

8

9

10

Page 53



## **ATLANTA**

|   | -                                                                       |
|---|-------------------------------------------------------------------------|
| I | FOR YOUR<br>PRECIOUS LOVE<br>Jerry Butler & Impression:<br>(Abner 1013) |
| 2 | YAKETY YAK<br>Coasters<br>(Atco 6116)                                   |
| 3 | WHAT AM I<br>LIVING FOR<br>Chuck Willis<br>(Atlantic 1179)              |
| 4 | SPLISH SPLASH<br>Bobby Darin<br>(Atco 6117)                             |
| 5 | DO YOU<br>WANNA DANCE<br>Bobby Freeman<br>(Josie 835)                   |
| 6 | YOUR FUNERAL<br>AND MY TRIAL<br>Sonny Boy Williamson<br>(Checker 894)   |
| 7 | HARD HEADED<br>WOMAN<br>Elvis Presley<br>(RCA Victor 7245)              |
| 8 | SHE'S GOT IT<br>Muddy Waters<br>(Chess 1692)