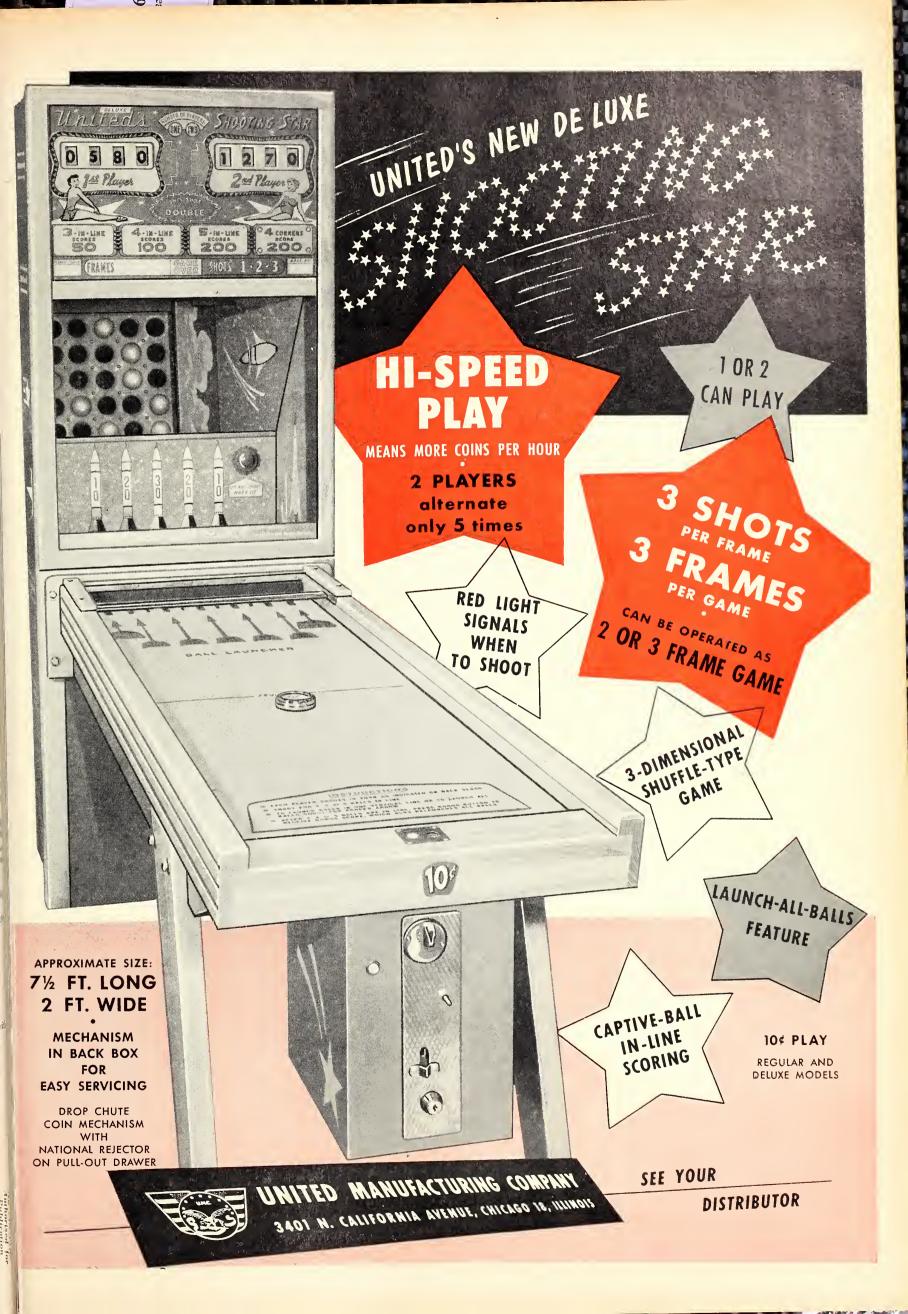

|

Model 5116 Hi-Fi Corner Speaker, 8" Heavy Duty with Extending Range ..../



# are here again with sensational new

# New BALL BUY-BACK insures top earning power UP TO 4 COINS PER GAME

After shooting 5 balls, player may buy back up to 3 balls to improve score. One extra ball GUARANTEED for each extra coin played.

PLAY FIELD CABINET GLASS

(-)

ROTARY

REGISTER

**4 WAYS TO SCORE** INCLUDING HIGH SCORE and BONUS SCORE *New* SKILL-SPOT ROLL-OVERS ATOMIC-ACTION POP-BUMPERS

83

BUY-BACK feature alone easily doubles or triples earnings in average pinball spot. Fast, fascinating action, terrific "last-ball" suspense and plenty of "came-close" repeat-play appeal...all combine to insure fat collections, long life on location. Get going with U. S. A. today!

See your distributor...or write BALLY MANUFACTURING COMPANY • 2640 BELMONT AVENUE, CHICAGO 18, ILLINOIS