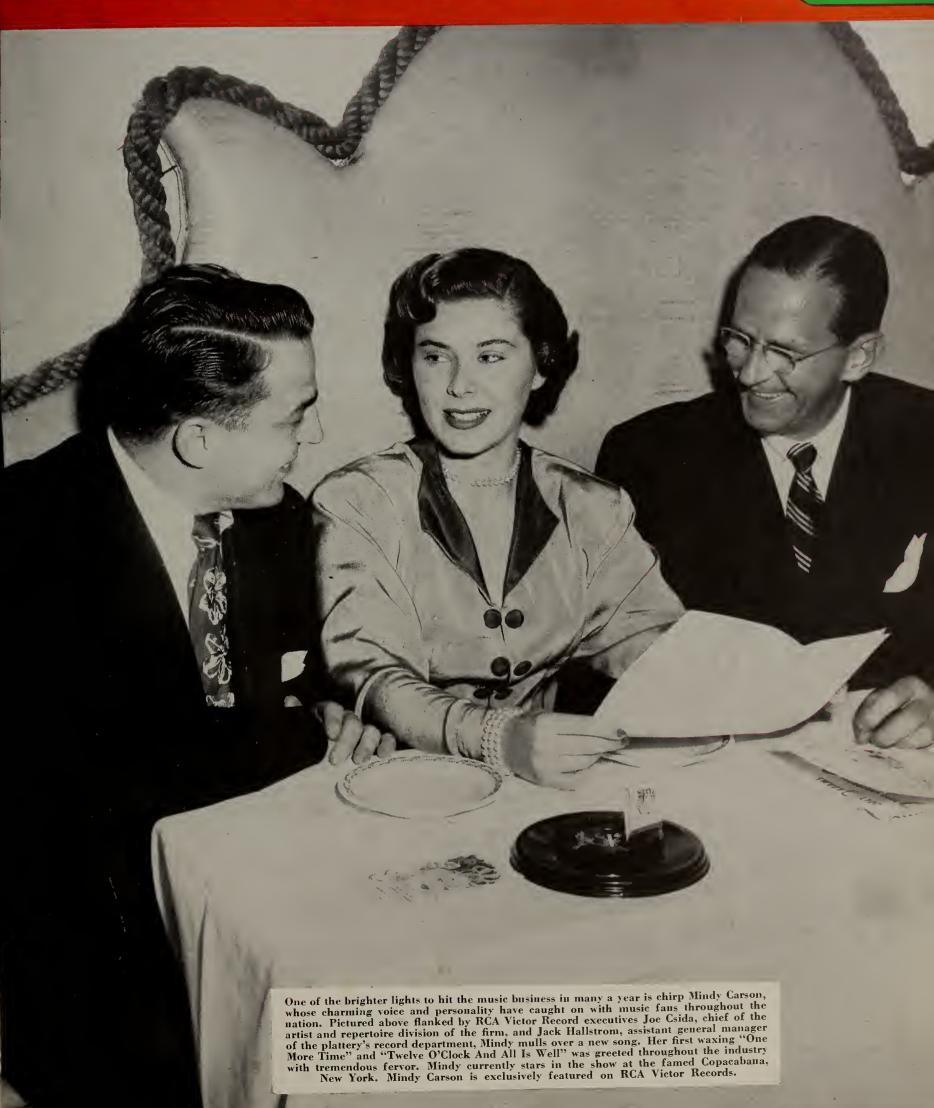

"Blame My Absent Minded Heart" (2:56)

MINDY CARSON (RCA Victor 20-3508)

The sultry vocal style of chirp Mindy Carson is displayed in all its grandeur on this latest waxing tagged Song Of Surrender" and "Blame My Absent Minded Heart." Top deck, a plush romantic item, is the title song of the Paramount flicker of the same name, and should receive some heavy ballyhoo. Mindy's delivery on this pleasing bit of music is first rate from start to finish. The flip, from the Warner Brothers film "It's A Great Feeling," is another cute little cupiditty that should satisfy the rapidly growing clan of Mindy's fans. We like "Song Of Surrender."