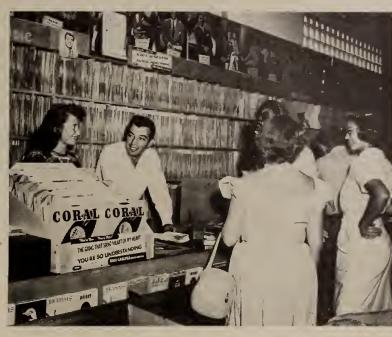

### Russ Carlyle Hypo's Coval Disk Sales

MYRTIE BEACH, SO. CAROLINA—Maestro Russ Carlyle, exclusive Coral recording artist, chats with fans and signs autographs at Skip's record shop in conjunction with this two-week engagement at the Ocean Forrest Hotel in this popular resort city recently. James T. Gay, store manager, prepared a special Coral Records display, and was highly successful in local promotion of Russ' fast selling Coral platters, "You're So Understanding" and "You Broke My Heart With Be-Bop." Additional disk promotion tied in with Carlyle's recent swing through the South was made by F & F Enterprises, Coral distributor in Charlotte, N. C.