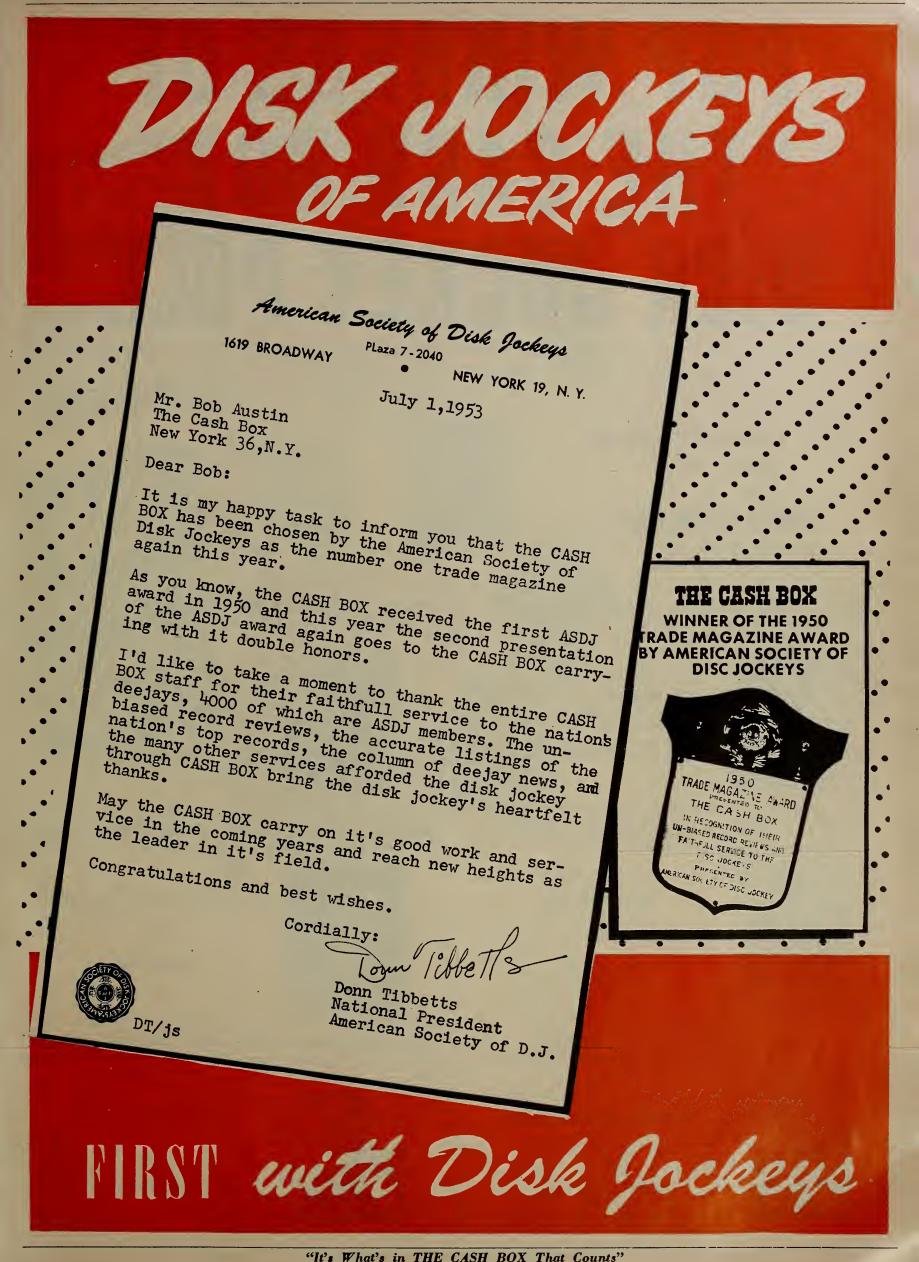

## The Cash Box Disk Jockey Poll

July 18, 1953

The Cash Box Disk Jockey Poll was designed to determine which songs and artists have been the most popular and played the most during the past several months by deejays around the country.