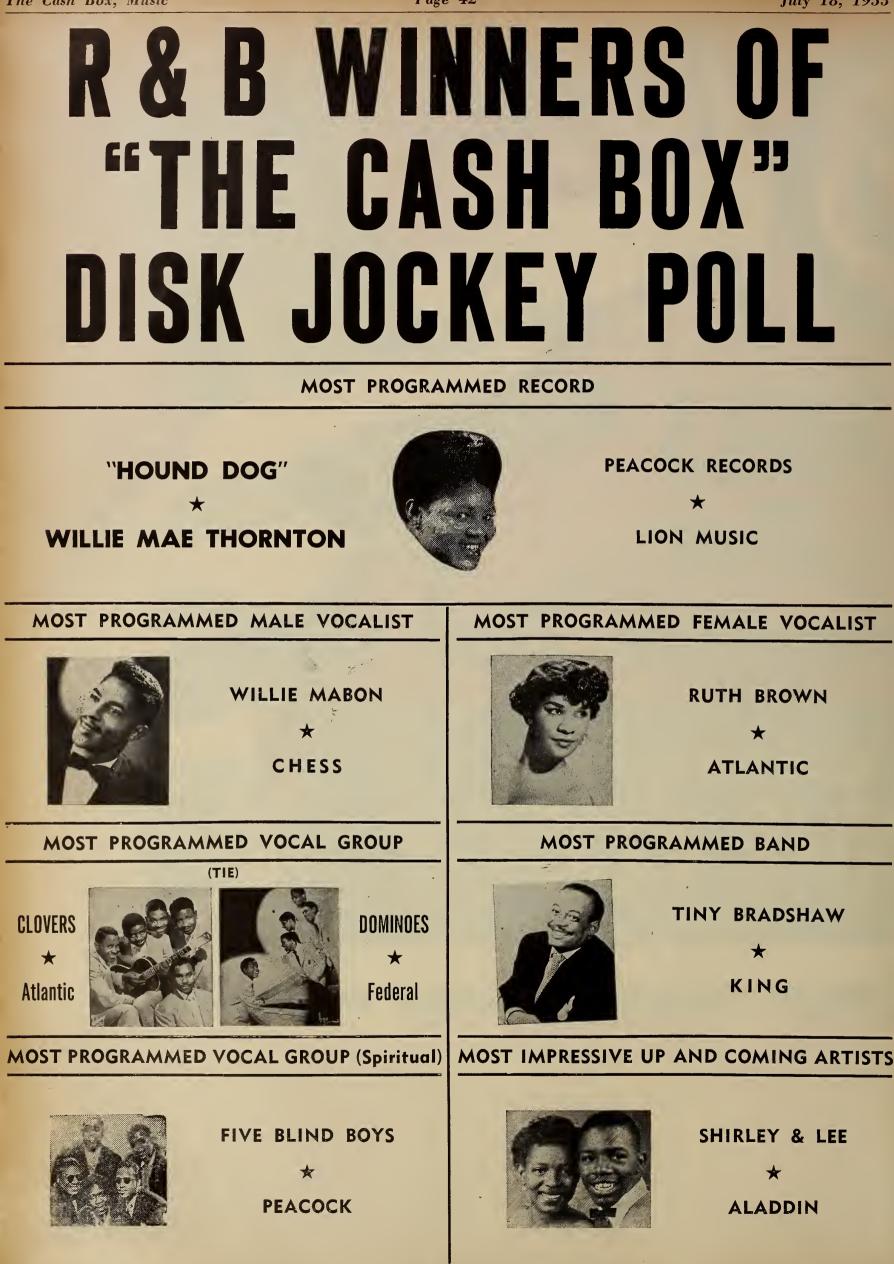

## The Cash Box Disk Jockey Poll

July 18, 1953

The Cash Box Disk Jockey Poll was designed to determine which songs and artists have been the most popular and played the most during the past several months by deejays around the country.

The poll was divided into three sections, popular, rhythm and blues, and folk and western.

Here we present the findings in the pop field.