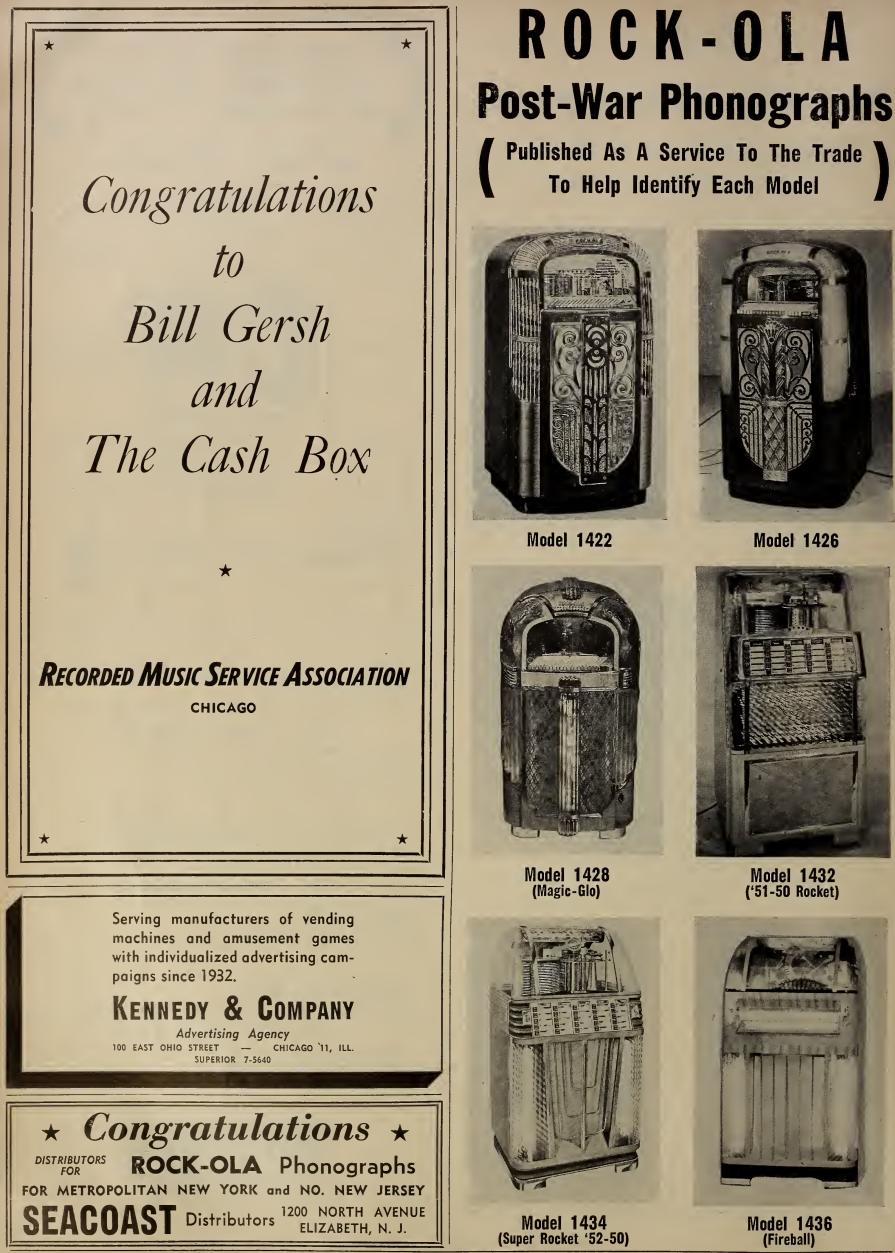

# <section-header><section-header><section-header><text><text><text><text>

EDDIE FISHER

MOST PROGRAMMED VOCAL GROUP

PATTI PAGE \* MERCURY

MOST PROGRAMMED SMALL INSTRUMENTAL GROUP

FOUR ACES \* DECCA

#### MOST PROGRAMMED BAND

RALPH FLANAGAN \* RCA VICTOR

LES PAUL & MARY FORD

CAPITOL

MOST IMPRESSIVE UP AND COMING ARTIST

BOB MANNING \* CAPITOL

You liked MARGARET on Stage and Radio