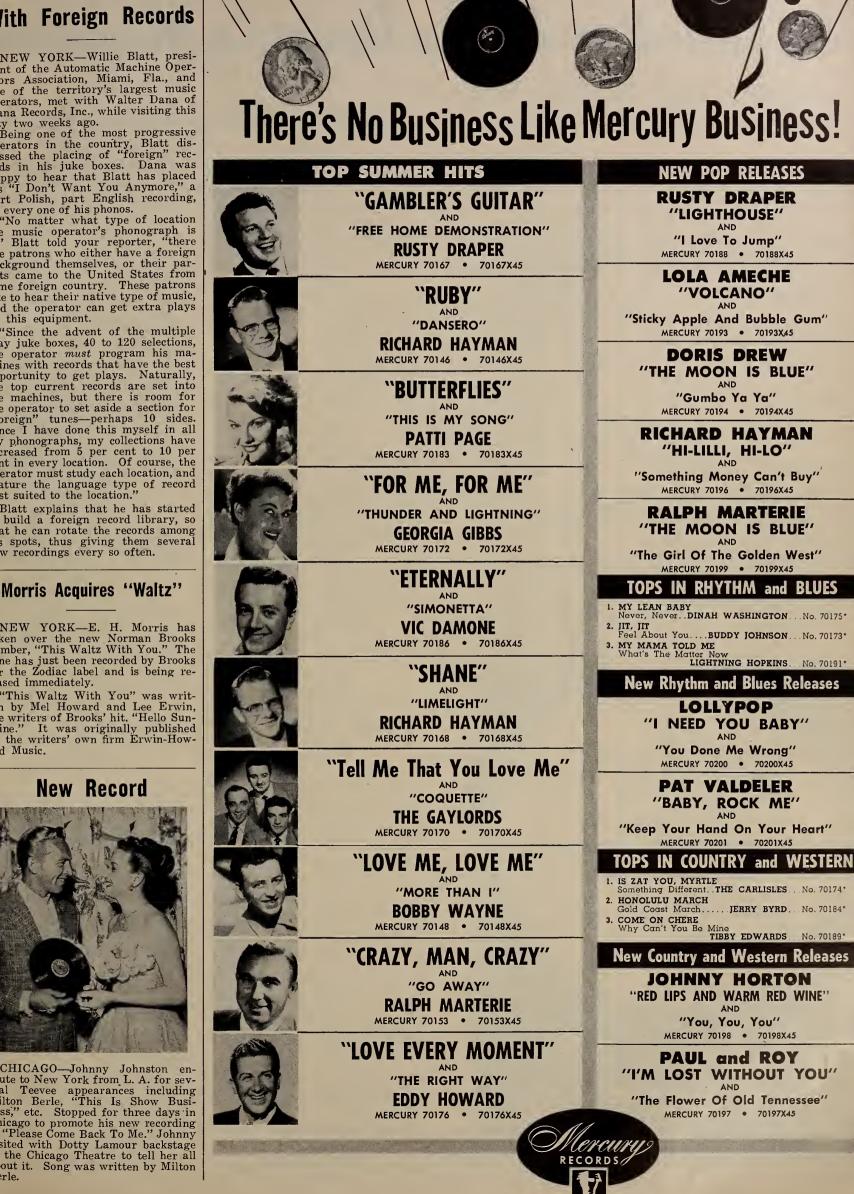

#### **RUSTY DRAPER**

RUSTY DRAPER (Mercury 70188; 70188 x 45) "LIGHTHOUSE (2:43) [Kar-dale BMI] Rusty Draper does something a bit different from the usual run of the mill number, and tells an exciting story about a light-house. The guitar and beat create a feeling. Has a western flavor like that of his hitting "Gambler's Guitar". "LOVE TO UMP" (2:12)

Gerge Paxton ASCAP] With the Jack Halloran Singers and David Carroll's ork assisting again, Rusty dances through a cute novelty with an appealing air. Item is colorful. with