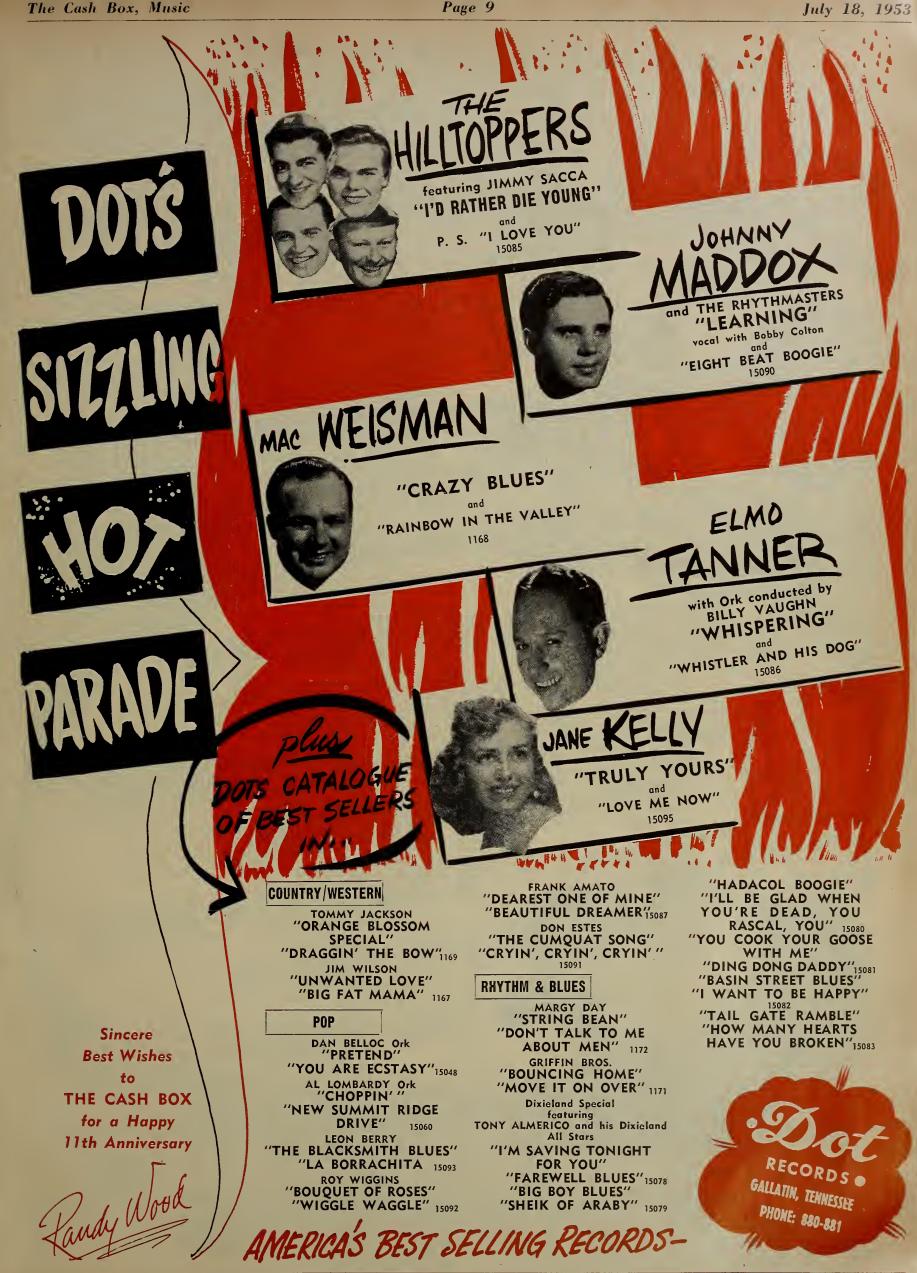

ales, which in the last analysis is our only method of measuring a hit.

In this process, as can easily be seen, the disk jockey and the operator play a tremendous role.

It is a role which they are both learning to play better as they become more experienced at it.

And it is a role, which in the great majority of cases, they assume with a sense of responsibility and the knowledge of how much depends on them.





July 18, 1953

# <section-header><section-header><section-header><text><text><text><text>



EDDIE FISHER

MOST PROGRAMMED VOCAL GROUP



PATTI PAGE \* MERCURY

MOST PROGRAMMED SMALL INSTRUMENTAL GROUP



FOUR ACES \* DECCA

#### MOST PROGRAMMED BAND



RALPH FLANAGAN \* RCA VICTOR



LES PAUL & MARY FORD

CAPITOL

MOST IMPRESSIVE UP AND COMING ARTIST



BOB MANNING \* CAPITOL



You liked MARGARET on Stage and Radio



## The Cash Box Disk Jockey Poll

July 18, 1953

The Cash Box Disk Jockey Poll was designed to determine which songs and artists have been the most popular and played the most during the past several months by deejays around the country.

The poll was divided into three sections, popular, rhythm and blues, and folk and western.

Here we present the findings in the pop field.

#### WHAT RECORDS DO YOU ESTIMATE YOU PLAYED MOST?

Page 10

- PLAYED MOST:
  TILL I WALTZ AGAIN WITH YOU—TERESA BREWER—CORAL How Much Is That Doggie In The Window—Patti Page—Mercury
  I Believe—Frankie Laine—Columbia
  Pretend—Nat "King" Cole—Capitol
  Don't Let The Stars Get In Your Eyes—Perry Como—RCA Victor
  April In Portugal—Les Baxter—Capitol
  Tell Me You're Mine—The