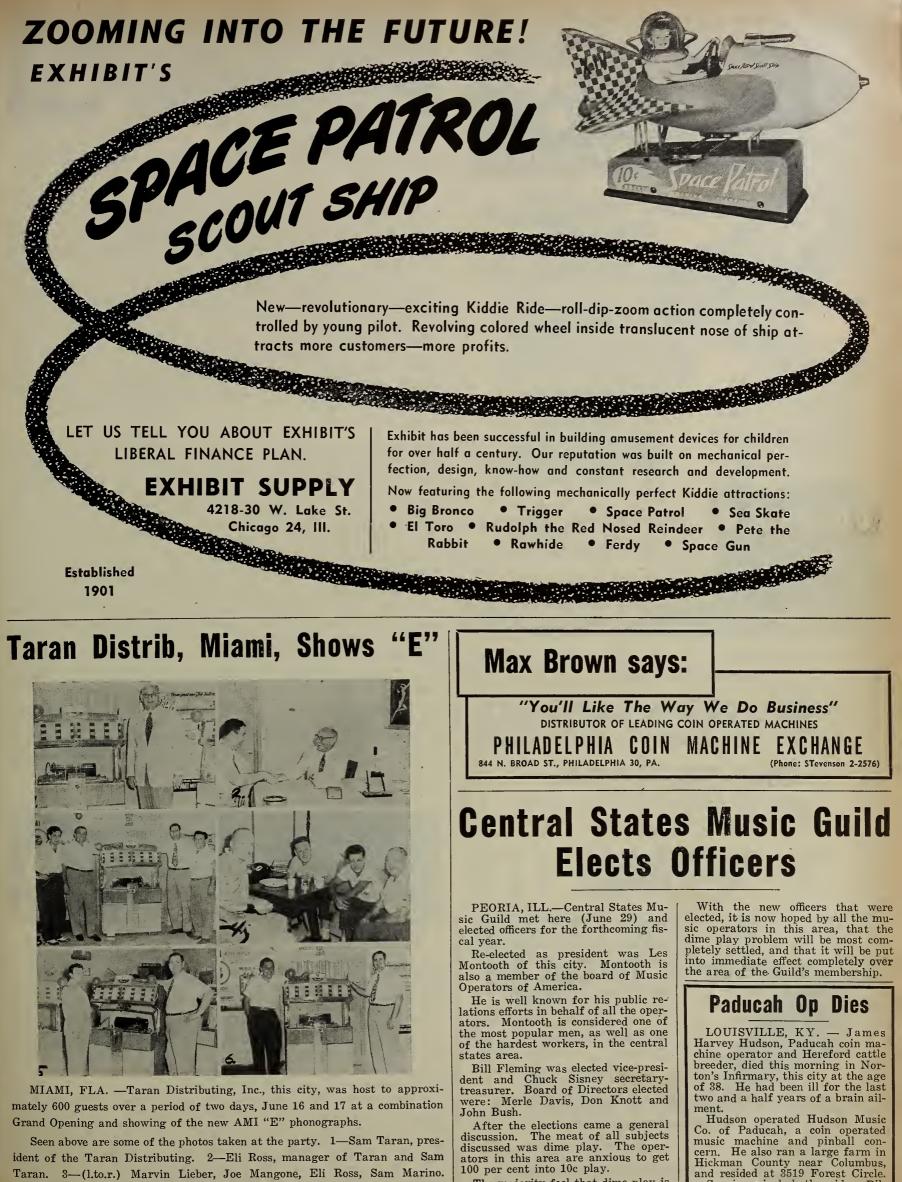

f bowlers is phenomenal, with Chi Coin's "Crown Bowler" easily out-distancing any and all competition in this area.... Johnny Kaiger keeping busy putting all that equipment in top shape prior to shipment. . . . Jeff Cooper keeping quite busy these days with his new club recently opened up at Lake Tahoe. Many coin men planning on taking their vacations at the famed resort spot. . . . Lots 'n lots of ops greeted the news of the postponement of the McCarren-Dirksen bills with a sigh of relief, but take it from here, there's still no reason to sit back. Bills are still in committee, so keep a watchful eye. . That new "Speed Boat" of Bally's is one of the most beautiful pieces of workmanship we've seen in a kiddie ride. And ops throughout the area agree most wholeheartedly too.

July 18, 1953



ment. Hudson operated Hudson Music Co. of Paducah, a coin operated music machine and pinball con-cern. He also ran a large farm in Hickman County near Columbus, and resided at 3519 Forest Circle. Survivors include the widow, Bil-lie Hudson; a son, James H. Hud-son, Jr.; a daughter, Pamela Hud-son and a brother, Febbie Hudson of Columbus.

The majority feel that dime play is the one and only thing which will bring them back to former standards. There has been an on-again, off-again, dime play going on here for sometime.

Grand Opening and showing of the new AMI "E" phonographs.

Seen above are some of the photos taken at the party. 1-Sam Taran, president of the Taran Distributing. 2-Eli Ross, manager of Taran and Sam Taran. 3-(1.to.r.) Marvin Lieber, Joe Mangone, Eli Ross, Sam Marino. 4-(