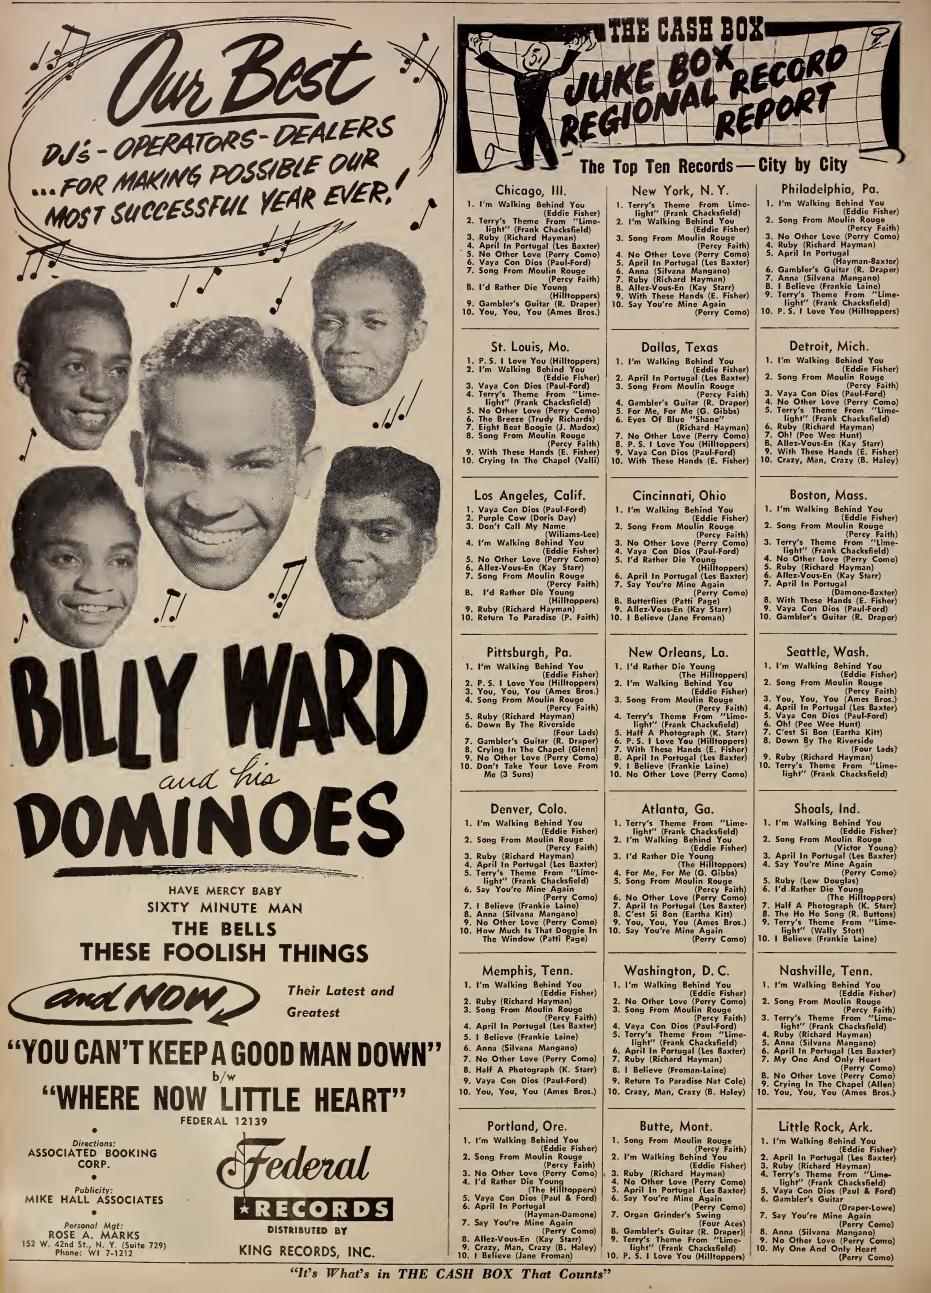

## The Cash Box Disk Jockey Poll

July 18, 1953

The Cash Box Disk Jockey Poll was designed to determine which songs and artists have been the most popular and played the most during the past several months by deejays around the country.

The poll was divided into three sections, popular, rhythm and blues, and folk and western.

Here we present the findings in the pop field.

#### WHAT RECORDS DO YOU ESTIMATE YOU PLAYED MOST?

Page 10

- PLAYED MOST:
  TILL I WALTZ AGAIN WITH YOU—TERESA BREWER—CORAL How Much Is That Doggie In The Window—Patti Page—Mercury
  I Believe—Frankie Laine—Columbia
  Pretend—Nat "King" Cole—Capitol
  Don't Let The Stars Get In Your Eyes—Perry Como—RCA Victor
  April In Portugal—Les Baxter—Capitol
  Tell Me You're Mine—The Gaylords—Mercury
  The Song From Moulin Rouge—Percy Faith—Columbia
  Why Don't You Believe Me—Joni James—MGM
  Ruby—Richard Hayman—Mercury
  Oh Happy Day—Don Howard—Essex
  Have You Heard—Joni James—MGM
  Tell Me A Story—Frankie Laine & Jimmy Boyd—Columbia
  Your Cheatin' Heart—Joni James—MGM
  Keep It A Secret—Jo Stafford—Columbia
  Anna—Silvana Mangano—MGM
  Hold Me, Thrill Me, Kiss Me—Karen Chandler—Coral
  Glow Worm—The Mills Brothers—Decca
  Wild Horses—Perry Como—RCA Victor
  I'm Walking Behind You—Eddie Fisher—RCA Victor