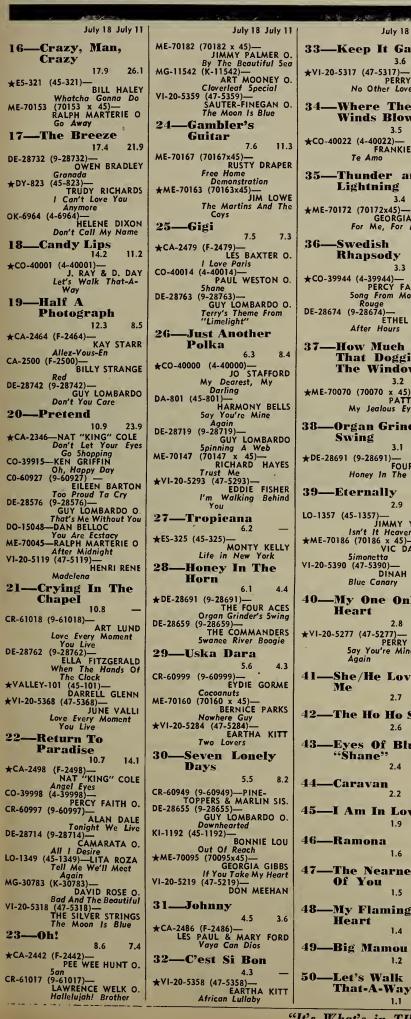

#### WHAT RECORDS DO YOU ESTIMATE YOU PLAYED MOST?

Page 10

- PLAYED MOST:
  TILL I WALTZ AGAIN WITH YOU—TERESA BREWER—CORAL How Much Is That Doggie In The Window—Patti Page—Mercury
  I Believe—Frankie Laine—Columbia
  Pretend—Nat "King" Cole—Capitol
  Don't Let The Stars Get In Your Eyes—Perry Como—RCA Victor
  April In Portugal—Les Baxter—Capitol
  Tell Me You're Mine—The Gaylords—Mercury
  The Song From Moulin Rouge—Percy Faith—Columbia
  Why Don't You Believe Me—Joni James—MGM
  Ruby—Richard Hayman—Mercury
  Oh Happy Day—Don Howard—Essex
  Have You Heard—Joni James—MGM
  Tell Me A Story—Frankie Laine & Jimmy Boyd—Columbia
  Your Cheatin' Heart—Joni James—MGM
  Keep It A Secret—Jo Stafford—Columbia
  Anna—Silvana Mangano—MGM
  Hold Me, Thrill Me, Kiss Me—Karen Chandler—Coral
  Glow Worm—The Mills Brothers—Decca
  Wild Horses—Perry Como—RCA Victor
  I'm Walking Behind You—Eddie Fisher—RCA Victor