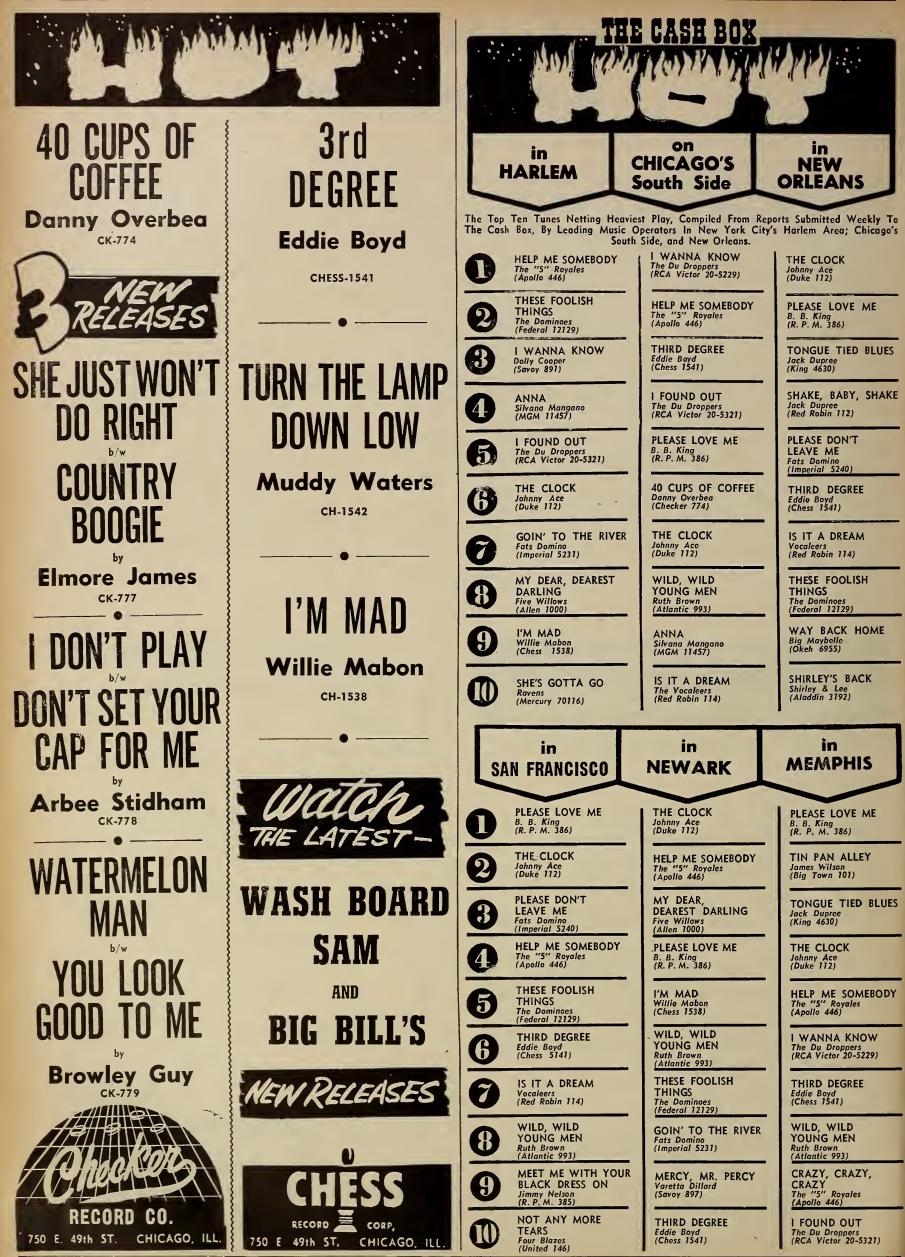

## The Cash Box Disk Jockey Poll

July 18, 1953

The Cash Box Disk Jockey Poll was designed to determine which songs and artists have been the most popular and played the most during the past several months by deejays around the country.

The poll was divided into three sections, popular, rhythm and blues, and folk and western.

Here we present the findings in the pop field.

#### WHAT RECORDS DO YOU ESTIMATE YOU PLAYED MOST?

Page 10

- PLAYED MOST:
  TILL I WALTZ AGAIN WITH YOU—TERESA BREWER—CORAL How Much Is That Doggie In The Window—Patti Page—Mercury
  I Believe—Frankie Laine—Columbia
  Pretend—Nat "King" Cole—Capitol
  Don't Let The Stars Get In Your Eyes—Perry Como—RCA Victor
  April In Portugal—Les Baxter—Capitol
  Tell Me You're Mine—The Gaylords—Mercury
  The Song From Moulin Rouge—Percy Faith—Columbia
  Why Don't You Believe Me—Joni James—MGM
  Ruby—Richard Hayman—Mercury
  Oh Happy Day—Don Howard—Essex
  Have You Heard—Joni James—MGM
  Tell Me A Story—Frankie Laine & Jimmy Boyd—Columbia
  Your Cheatin' Heart—Joni James—MGM
  Keep It A Secret—Jo Stafford—Columbia
  Anna—Silvana Mangano—MGM
  Hold Me, Thrill Me, Kiss Me—Karen Chandler—Coral
  Glow Worm—The Mills Brothers—Decca
  Wild Horses—Perry Como—RCA Victor
  I'm Walking Behind You—Eddie Fisher—RCA Victor