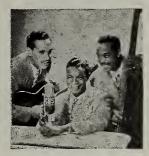

### **Music To Their Ears**

- "Music To My LOS ANGELES -Ears" says Buddy Baker, Exclusive Record's musical director, while Joe Liggins (left) plays him the Honeydrippers' latest Exclusive Recording, "The Drippers' Boogie." Plattery officials claim that dealers reports indicate that "The Drippers' Boogie" may duplicate the sensational success of Liggins' The Honeydripper",