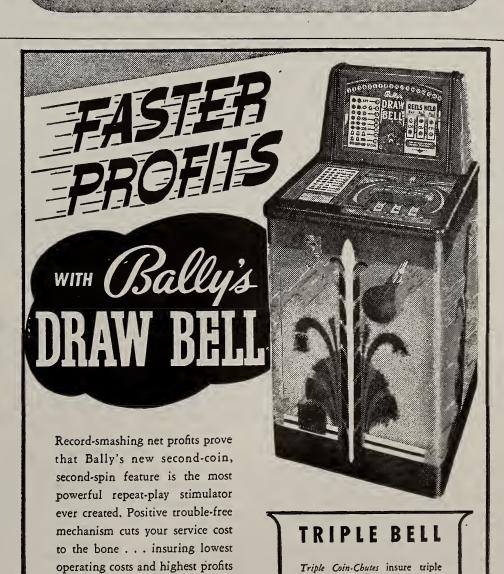

. B. Simpson, did not buy any of the new 1947 licenses and, instead, pulled his machines from locations here.

# Declares All Types Of Coin Machines Are Taxable Property

NEW LONDON, CONN. — Assessor Norman H. Miller of this city, declared that he is giving special attention this year to putting all types of coin operated machines on the tax list. He said that he had made a survey and had discovered that many such machines as juke boxes, cigarette, candy and peanut vending machines, and the like, had not been declared as taxable property.

This will also include all locations that own their machines. They, too, will have to declare these are personal along with their store stocks, fixtures, machinery, etc. All tax lists must be filed with the assessor between October 15 and November 1.





DIXIE COIN MACHINE CO.

Distributors for Louisiana

profits 1000 Super Special Award

NEW ORLEANS, LA.

insures continuous repeat play

in the console class. Order DRAW

BELL now. Convertible Replay or

Automatic Award. Specify Nickel

912 POYDRAS STREET

or Quarter play.







Bunch of the boys in the Celtic the other night discussing the possible forthcoming depression and its resultant effect on the cointrade come to the conclusion that with more people able to lounge around that coin machines will get bigger and better profits. They point out that most of the wartime play boom was due to soldiers and sailors who had no place to go and plenty of time on their hands. The big drop in the number of arcades alone, they concluded, since the end of the war, more than verifies this fact . .