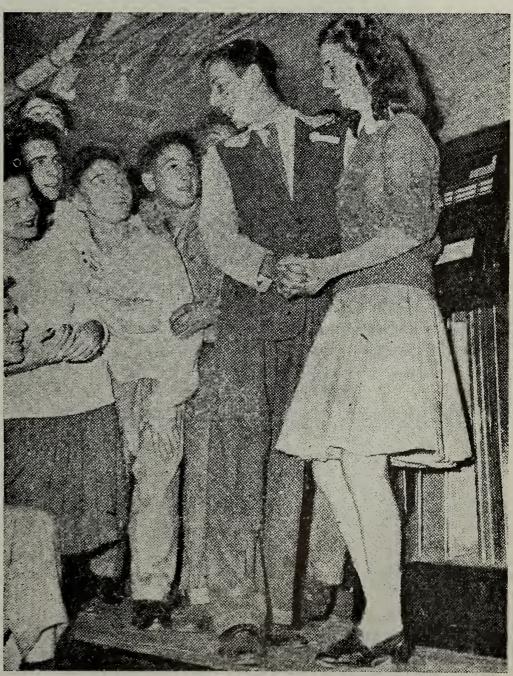

### **Music To Their Ears**

- "Music To My LOS ANGELES -Ears" says Buddy Baker, Exclusive Record's musical director, while Joe Liggins (left) plays him the Honeydrippers' latest Exclusive Recording, "The Drippers' Boogie." Plattery officials claim that dealers reports indicate that "The Drippers' Boogie" may duplicate the sensational success of Liggins' The Honeydripper",