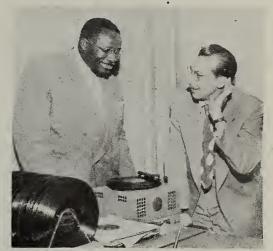

### **Music To Their Ears**

- "Music To My LOS ANGELES -Ears" says Buddy Baker, Exclusive Record's musical director, while Joe Liggins (left) plays him the Honeydrippers' latest Exclusive Recording, "The Drippers' Boogie." Plattery officials claim that dealers reports indicate that "The Drippers' Boogie" may duplicate the sensational success of Liggins' The Honeydripper",