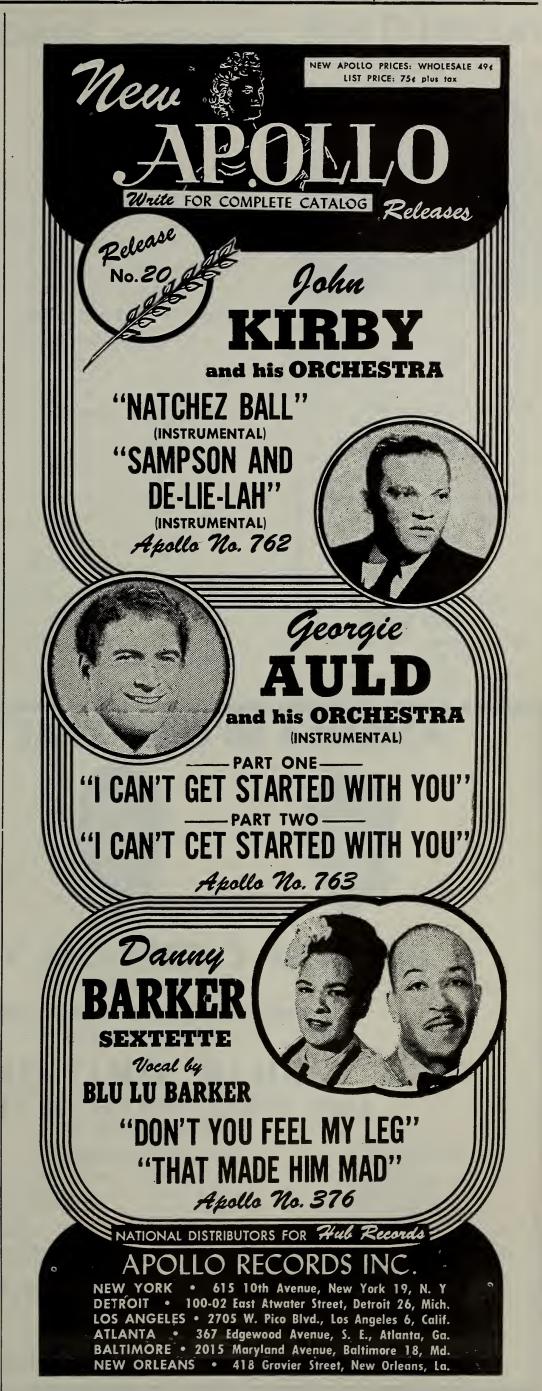

Hy Siegel and Irv Katz of Apollo Records happily announce to the trade that all records currently being pressed under their label are made from biscuits manufactured in their own milling plant. "And our biscuits have a 15% shellac content," they cry. "That's why Apollo can now say that our disks will give music ops the longest wearing disk they've ever used," the boys told The Cash Box. Meanwhile, music ops up Harlem, New York way, report plenty of action with the new Apollo disk, "Don't Take Your Love From Me," featuring the vocal by "Mister X."