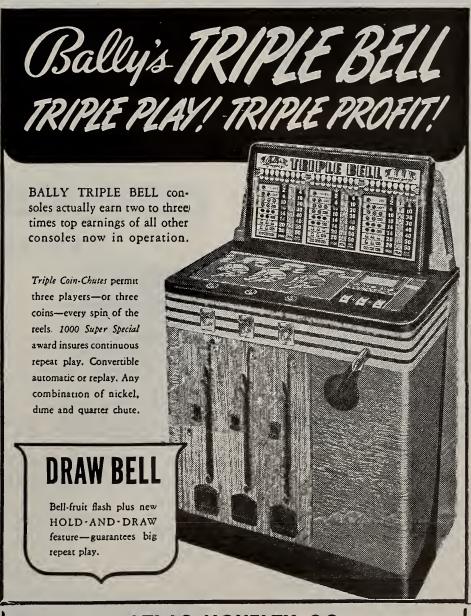

ry attractive box which plays for 5c or 10c and will take up to \$1. in coins, playing a total of 120 minutes, that is 6 minutes for 5c. The box and studio equipment have many new principles, which we have developed after a great deal of actual experience and experimentation with other systems. The studio can also be used for commercial music. We have already begun our production, and have appointed a few distributors. We shall be ready in a very short time to make our announcement to the trade."

Allied Electronics, Inc. moved this past week to a large loft building at 50 Dean St., Brooklyn, N. Y., where they will occupy 16,000 square feet. Hartman reveals many additional plans connected with the music equipment manufacture, and intends to inform the trade about them in the near future.



ATLAS NOVELTY CO.

2217 FIFTH AVENUE

PITTSBURGH 19, PA.

Distributors for Western Pennsylvania



### Spike Jones Visits Nobro Novelty Co.



SAN FRANCISCO, CALIF.—Spike Jones, the Famous RCA-Victor recording artist, was a recent visitor at the Nobro Novelty Co., this city; purpose, 'tis said, was to meet with some of the local music ops to learn their reaction and report on how his novelty numbers were faring on location. In top photo Spike has his arms around Carl and Joe Nobro, who head the firm. Photo at bottom shows Spike gathered with several local musicmen and members of the Nobro Novelty Co. staff.





### 3 GENERAL LEADERS!

Proven money-makers, ready for immediate

delivery!

DAVAL'S "FREE PLAY"

Sensational New Counter Game!
New, precision built ... will make you the biggest