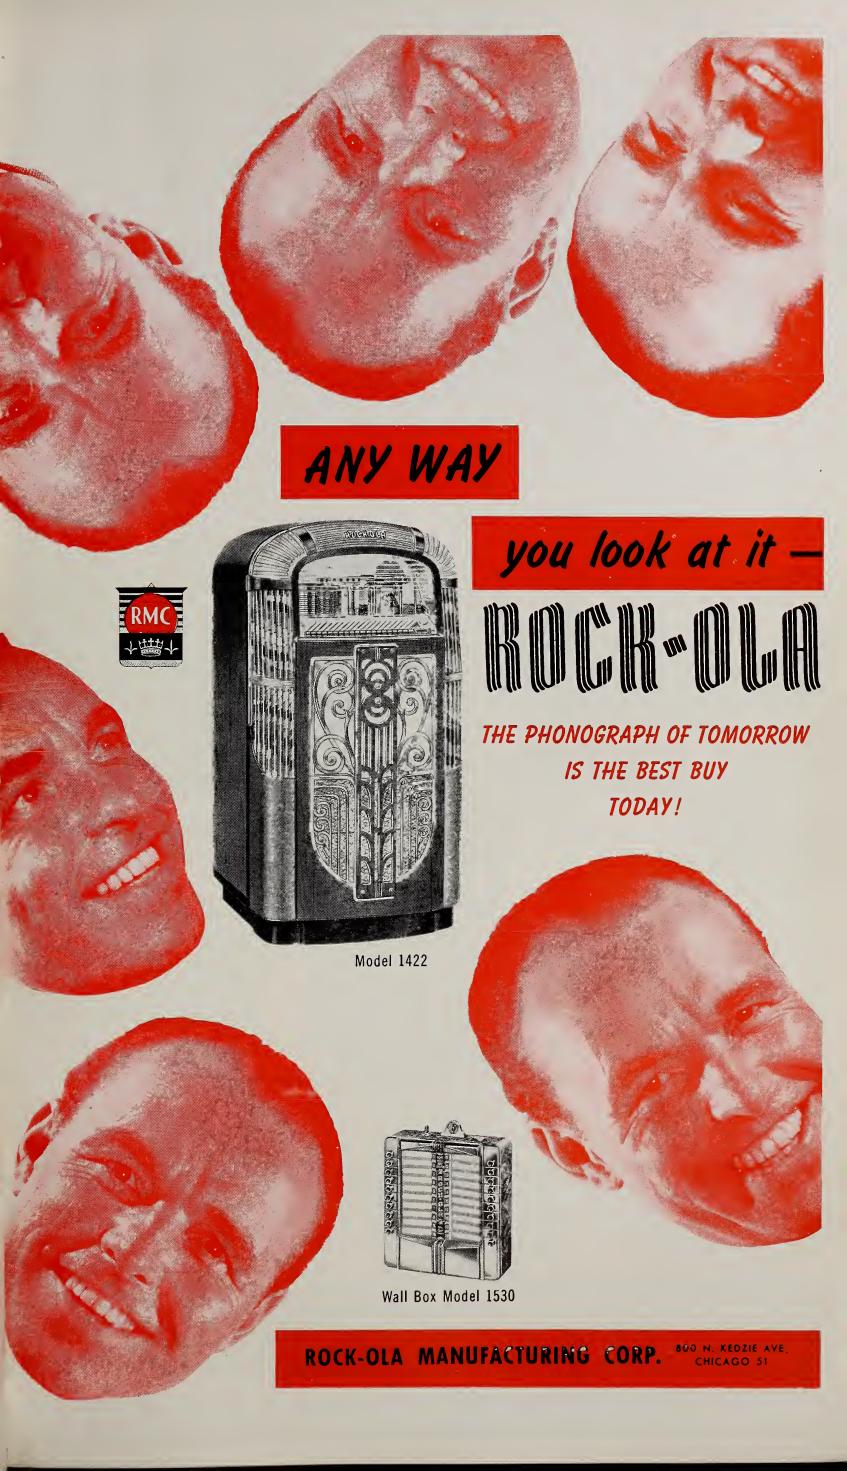

SIFIED |
|---------|---|-------|---------|----------|------|------|--------|------------|
|         |   | AD PI | RIVILEG | E        |      |      |        |            |
|         |   |       |         |          |      |      |        |            |

|  | \$15.0 | 0 — | FIRST | CLASS | MAIL | ONLY |
|--|--------|-----|-------|-------|------|------|
|--|--------|-----|-------|-------|------|------|

(ALL SUBSCRIPTIONS PAYABLE IN ADVANCE)

| NAME_ |        |   |      |       | • |
|-------|--------|---|------|-------|---|
|       |        |   |      |       |   |
| FIR   | M      | · | <br> |       |   |
|       | STREET | · |      |       |   |
|       |        |   |      |       |   |
|       | CITY   |   | ZONE | STATE |   |



PASS THIS SUSSCIENTION OF YOUR FITTENDY

### 

....

....





TRIPLE BELL consoles on location actually earn two to three times top earnings of all other consoles now in operation! Triple Chutes permit three players—or three coins—every game. Changing Odds on big light-up back-board. 1000 SUPER-SPECIAL and plenty of other big awards. Single Cherry Winners and frequent intermediate awards. Deluxe Cabinet in rich blonde wood-grain finish. Simple Trouble-proof Mechanism. Convertible Payout or Replay. Order your TRIPLE BELL consoles now! Specify coin combination . . . nickel, dime, quarter or any desired combination.



REAL BASEBALL THRILLS . . . plus exciting 3-way score-system and extra fast action . . . insure continuous big repeat play and top collections. Powerful COMPETITIVE PLAY APPEAL keeps players crowded up to BIG LEAGUE by the hour. Sturd