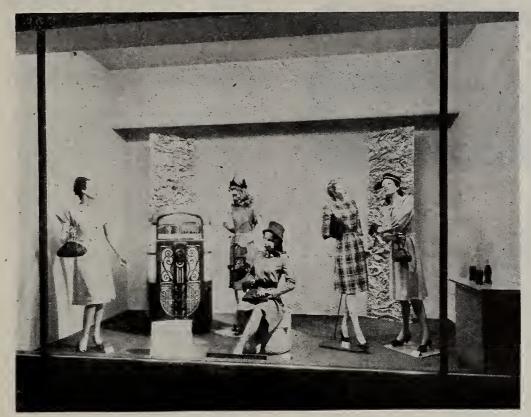

### **Music To Their Ears**

- "Music To My LOS ANGELES -Ears" says Buddy Baker, Exclusive Record's musical director, while Joe Liggins (left) plays him the Honeydrippers' latest Exclusive Recording, "The Drippers' Boogie." Plattery officials claim that dealers reports indicate that "The Drippers' Boogie" may duplicate the sensational success of Liggins' The Honeydripper",