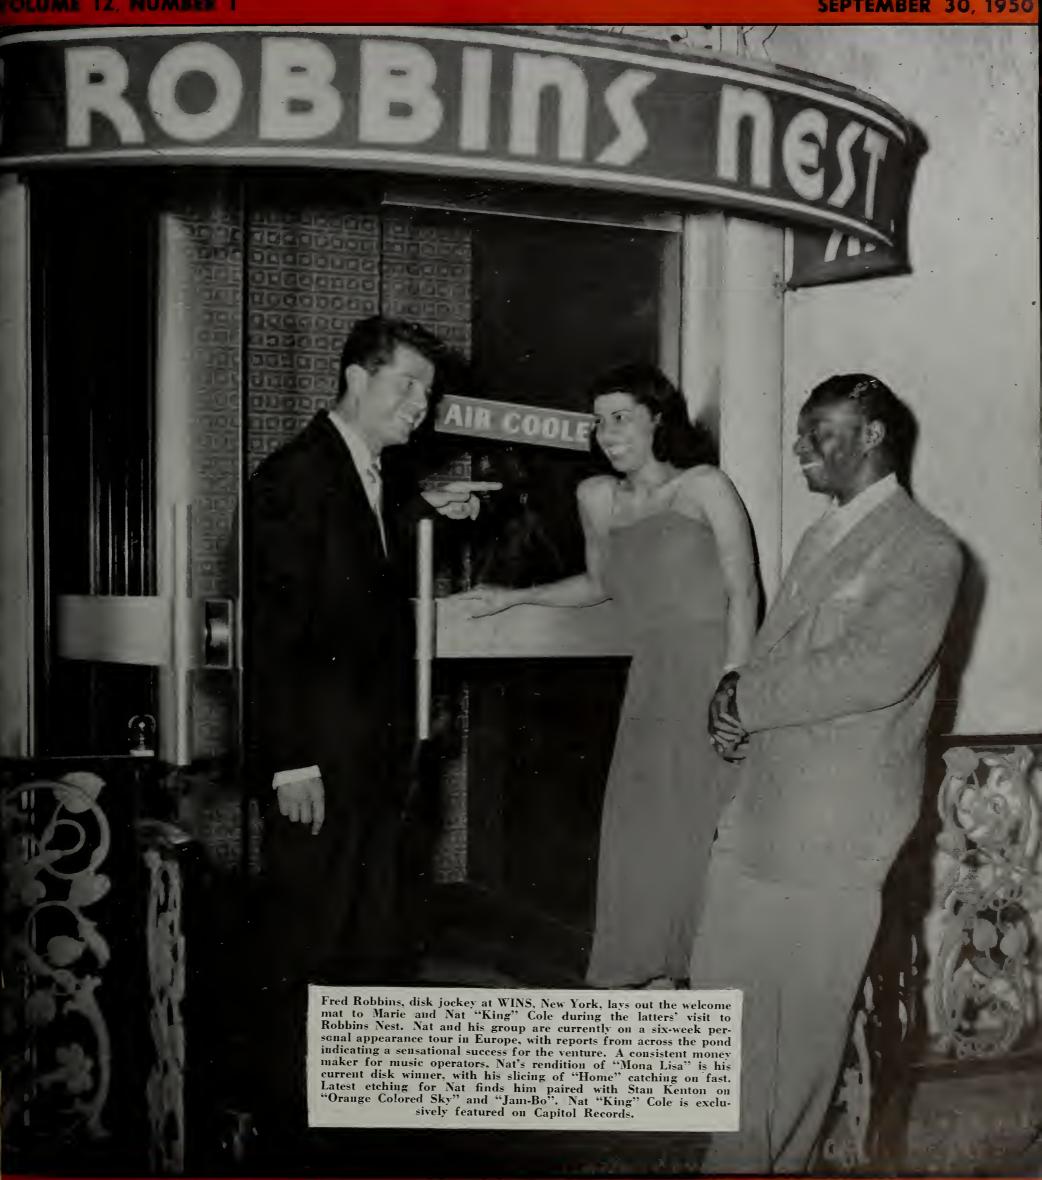

MONA LISA

\* KING COLE

CA-1010—King Cole CA-1104—Buddy Cole CA-1151—Jimmy Wakely CO-38768—Harry James O. CR-60250—Leighton Noble O. DE-27048—Victor Young O.

4 Star 1514—T. Texas Tyler LO-619—Charlie Spivak O. ME-5447—Alexander Bros. MG-10689—Art Lund VI-20-3753—Dennis Day VI-20-3882—Ralph Flanagan O.