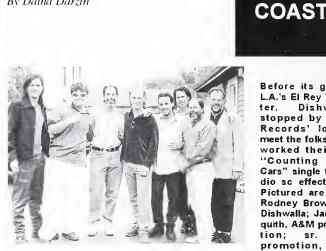

By Daina Darzin

Before its gig at L.A.'s El Rey Thea-Dishwalla ter. stopped by A&M Records' lot to meet the folks who worked their hit "Counting Blue Cars" single to ra-dio sc effectively. Pictured are (I-r): Rodney Browning, Dishwalla: Jack Isquith, A&M promo-SF. tion: vp, promotion, Rick

Stone; Scot Alexander, George Pendergast and J.R. Richards, Dishwalla; vp national promo JB Brenner and Rich Gall, sr. vp sales.

NOMINEES FOR THE MTV MUSIC AWARDS were just announced and The Smashing Pumpkins are the big winners with 8 nominations, including Video of the Year for "Tonight, Tonight." Best New Artist nominee Alanis Morissette picked up four other categories, including Video of the Year for "Ironic" while the Foo Fighters, Bjork, Coolio, Bone Thugs N Harmony, Bush, Beck, The Fugees and George Michael all picked up multiple nominations.