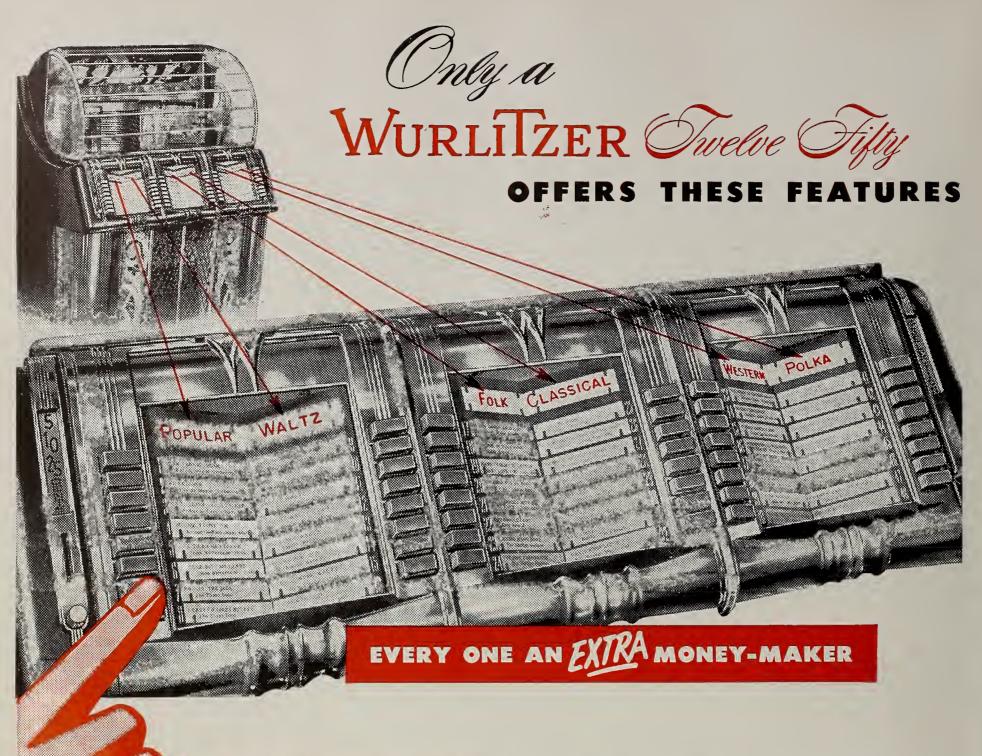

# THE CASH BUX

**SINGLE PUSH-BUTTON CHOICE**—Pick your tune, push a button and it plays. No complicated combinations. No chance for errors that "peeve" patrons, discourage play.

**SELECTOR BUTTON NEXT TO TITLES**—The simplest "one punch" selection system. No time-consuming hunt for desired title. All Twelve Fiftys will play the top and bottom selection on each record in sequence, if desired.

48 SELECTIONS ON 24 RECORDS—That's enough, patrons agree it's enough. You can make them all hit tunes by placing two 7-inch records back to back.

SIX MUSICAL CLASSIFICATIONS—The most flexible programming system found on any juke box. Six standard sections. You can have 8 tunes under each heading or tailor your program to location requirements, devoting any multiple of 8 to any type music.

PLAYS THE NEW SPEED RECORDS—A few minutes time and an \$8.75 kit changes any Twelve Fifty to play any speed record—78, 45 or 33½ RPM. You get the high fidelity of the new records, plus the record-needle economy of another exclusive Wurlitzer feature—Zenith Cobra Pick-ups.

**COIN BANKING MECHANISM**—Any number of coins can be inserted and selections made *after* the coins are deposited. No complaints that customers didn't get the plays they paid for. Gives you three-for-a-quarter or six-for-a-quarter play.

Add them all up and you'll see why the Wurlitzer Twelve Fifty is the feature phonograph of the years—the most profitable—the most versatile phonograph in operation today.