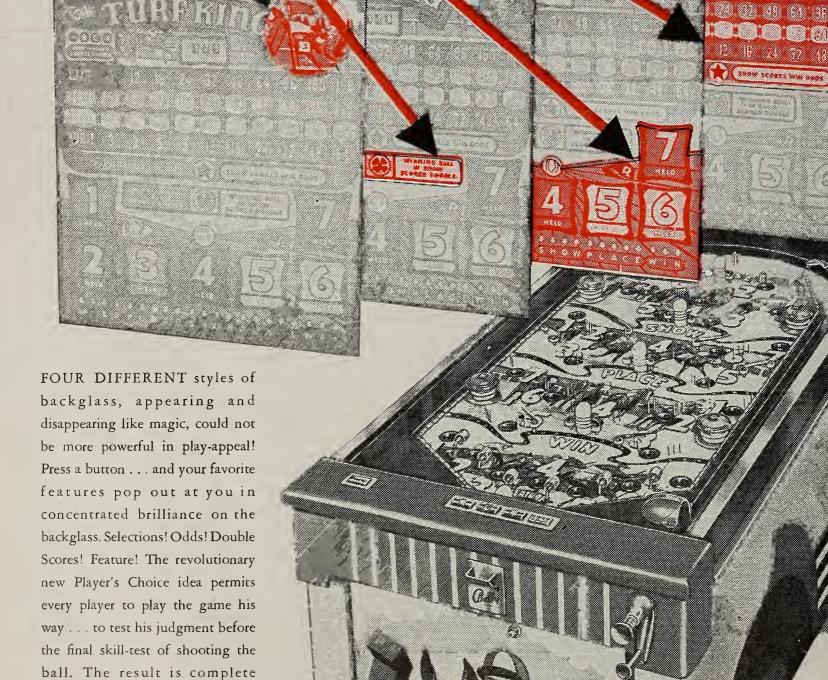

0c Rolatop     | 50.00  | 89.50  |
| 6. | 5c'Club Bell    | 65.00  | 95.00  |
| 6. | 10c Club Bell   | 75.00  | 125.00 |
| 6. | 25c Club Bell   | 145.00 | 185.00 |

# **BUCKLEY**

| 4. | 5c Criss  | Crosse   | 104.50 | 175.00 |
|----|-----------|----------|--------|--------|
| 4. | 10c Cris  | s Crosse | 104.50 | 175.00 |
| 4. | 25c Criss | Crosse   | 115.00 | 175.00 |



Skill Shots Galore

Play Compelling Suspense

Fun for Everyone

Great for Competitive Play

Fast Action – 2 Pucks

Proven Player Appeal

SIZE 9½ FT. BY 2 FT.

SEE YOUR DISTRIBUTOR

united's Drop Chute



UNITED MANUFACTURING COMPANY

3401 M. CALIFORNIA AVENUE, CHICAGO 18, HUNOS

# BIG REASONS WHY BIG REASONS WHY Bally TURF HING

... ATTRACTS NEW PLAYERS!
... HOLDS THE REGULARS!
... GETS MORE PLAY!
... EARNS MORE PROFIT!



Bally MANUFA

player-satisfaction and the greatest earning-power in pinball history.

MANUFACTURING COMPANY

DIVISION OF LION MANUFACTURING CORPORATION

2640 BELMONT AVENUE, CHICAGO 18, ILLINOIS