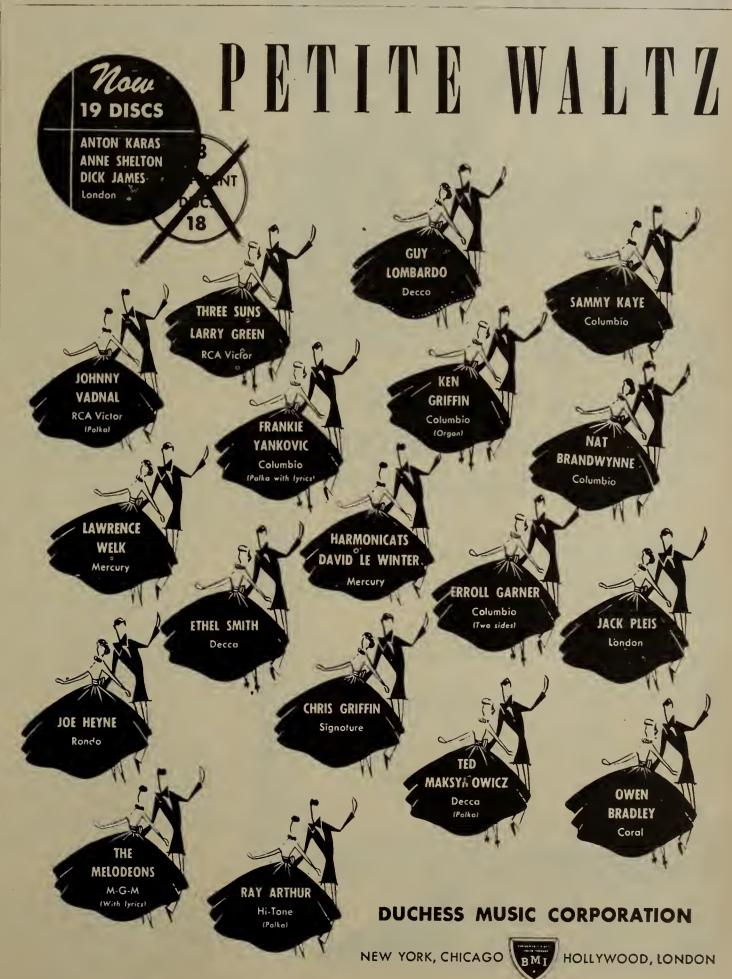

# HARBOR LIGHTS

\* SAMMY KAYE ORCH.

CA-1190—Ray Anthony O.
CO-38963—Sammy Kaye O.
CO-38889—Ken Griffin
DE-27219—Bing Crosby
DE-27208—Guy Lombardo O.

LO-781—Lorry Raine ME-5488—Dinah Washington ME-5461—Byrd & The Harmonicats VI-20-3911—Ralph Flanagon O.