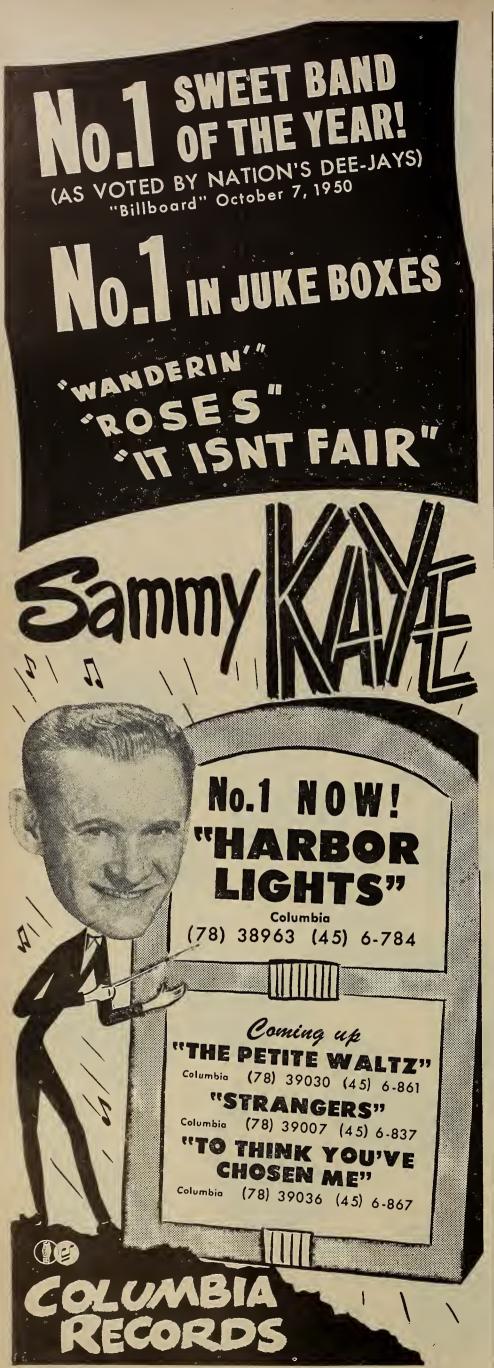

# HARBOR LIGHTS

\* SAMMY KAYE ORCH.

CA-1190—Ray Anthony O.
CO-38963—Sammy Kaye O.
CO-38889—Ken Griffin
DE-27219—Bing Crosby
DE-27208—Guy Lombardo O.

LO-781—Lorry Raine ME-5488—Dinah Washington ME-5461—Byrd & The Harmonicats VI-20-3911—Ralph Flanagon O.