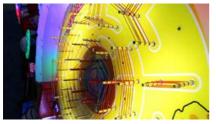

## MAZE **ESCAPE**

Maze Escape is the brand new, hit redemption game from SEGA! Guide the ball through the maze by turning the super-sized wheel, and land it in one of the seven prize zones to escape with your ticket win! The game could not be easier to play, and those that play again and again will soon learn to balance, juggle and manoeuvre the ball through the maze! But only true maze masters will have the skill to land the ball in the bonus zone and come away with the big ticket win!

- ILLUMINATED SUPER-SIZED WHEEL **CONTROLLER**
- **QUICK, EASY TO UNDERSTAND GAMEPLAY**
- **FUN, COLORFUL THEMING TO** ATTRACT PLAYERS
- STANDOUT TOP TO BOTTOM LIGHTING

**DIMENSIONS: D** 840mm | **W** 1035mm | **H** 1814mm D 33" | W 41" | H 72"