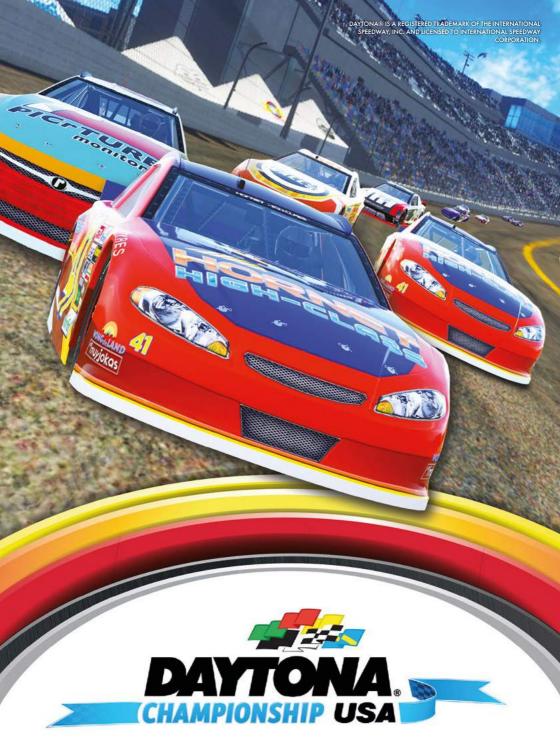

# DAYTONA® CHAMPIONSHIP USA

1-8 PLAYERS

VIDEO GAME

RACING

LANGUAGES

THE TRUE LEGEND IS BACK! DAYTONA® USA is the holy grail of arcade racing - First launched in 1994, this brand new entry brings Sega's #1 racer screeching into the 21st century! Now available in this great new cabinet - designed to fit in more locations!

- HORNET CAR THEMED MARQUEE
- COLORFUL LED EDGE LIGHTING
- 4-WAY GEAR SHIFTER
- TAKE ON UP TO 8 PLAYERS
- 3 BRAND NEW TRACKS
- 3 CLASSIC TRACKS HD REMASTERED
- INSTANT REMATCH FEATURE
- ALL NEW TOURNAMENT MODE
- 42" HD SCREEN

ALSO AVAILABLE IN NEW SDLX MOTION CABINET!

DIMENSIONS (Per Cabinet):
D 1680mm | W 1080mm | H 2240mm
D 66" | W 42" | H 88"

SCAN QR CODE TO VIEW PRODUCT VIDEO