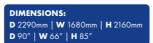

#### DIMENSIONS:

With Character Billboard

**D** 2120mm | **W** 1740mm | **H** 2920mm

**D** 84" | **W** 69" | **H** 115"

Without Character Billboard H 2630mm | H 104"