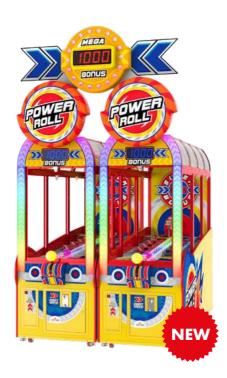

## **POWER** ROLL

Presented in a jaw-dropping cabinet, Power Roll will stand out in any location! Fun, intuitive gameplay sees players use the lever with optimum strength, to launch the ball up the playfield and into the bonus ticket zone. As the ball rolls up the playfield it swings the stoppers creating an irresistible mechanical attraction that mesmerizes players. Various ticket values along the ramp ensure players always wins tickets.

- 100% SKILL GAME
- SIMPLE PULL & RELEASE GAMEPLAY
- **EYE-CATCHING CABINET DESIGN** WITH ATTRACTIVE LIGHTING
- **IRRESISTABLE ATTRACTION FOR PLAYERS OF ALL AGES**
- **BRIGHTLY LIT CONTROLLER & PLAYFIELD**

**DIMENSIONS (Per Cabinet): D** 2169mm | **W** 833mm | **H** 2589mm D 85" | W 32" | H 102'