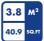

- **QUICK BALL RETURN**
- SINGLE OR TWO PLAYERS CAN **PLAY SIDE BY SIDE**
- **OPTIONAL MEGA BONUS MARQUEE AVAILABLE**

**DIMENSIONS:** Single Game 2.5 M<sup>2</sup> **D** 2471 mm | **W** 1053 mm | **H** 2681 mm 26.9 **D** 97" | **W** 41" | **H** 105" **Double Game** 5.2 **D** 2471 mm | **W** 2114mm | **H** 2681 mm **D** 97" | **W** 83" | **H** 105"