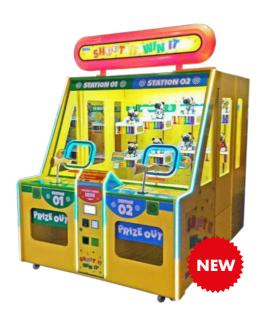

## SHOOT IT WIN IT

Shoot It Win It is a new and innovative prize redemption game from Sega. Player use the fun gun controller to shoot cork pellets at six targets located below each prize zone. Shoot down all six targets to redeem the corresponding prize. This game combines the fun of a shooting gallery with a high value merchandiser.

- SIMPLE INTUITIVE GAMEPLAY
- **FUN PRIZE SHOOTING GALLERY EXPERIENCE**
- **8 LARGE PRIZE POSITIONS**
- QUICK AND EASY REFILLING
- MOTION AND SHELF CHEAT **SENSORS**
- **DIGITAL BOOKKEEPING**
- **BRIGHTLY LIT SECURE CABINET**
- **100% SKILL**

**DIMENSIONS (Per Cabinet): D** 2216mm | **W** 1689mm | **H** 2388mm **D** 87" | **W** 66" | **H** 94"