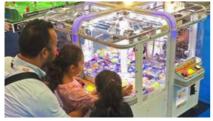

## CUBIC 4 **CATCHER**

Cubic 4 Catcher is a brand-new kids prize crane from SEGA. Peek from above and try to catch the prizes! At just 3.2ft (1m) high this game features a transparent celling giving kids a unique perspective that will intrigue and fascinate them as they try to collect prizes. Simple to control - the child has free control over the claw within the time limit. Other players are quickly attracted to join the fun on this four player cabinet. The see-through cabinet design, attractive lighting and a play position on every side makes this a ideal centrepiece in any kids zone.

- 4 PLAYER CRANE FOR KIDS
- FRESH AND BRIGHT CABINET DESIGN
- SIMPLE TO OPERATE
- **IDEAL FOR CUTE SMALL PRIZES**
- **SMALL FOOTPRINT**