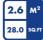

- **QUICK BALL RETURN**
- SINGLE OR TWO PLAYERS CAN **PLAY SIDE BY SIDE**
- **OPTIONAL MEGA BONUS MARQUEE AVAILABLE**

**DIMENSIONS:** Single Game 2.5 M<sup>2</sup> **D** 2471 mm | **W** 1053 mm | **H** 2681 mm 26.9 **D** 97" | **W** 41" | **H** 105" **Double Game** 5.2 **D** 2471 mm | **W** 2114mm | **H** 2681 mm **D** 97" | **W** 83" | **H** 105"