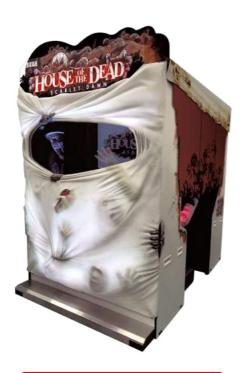

## **HOUSE OF THE DEAD: SCARLET DAWN**

LANGUAGES

Having defined the genre way back in 1997, House Of The Dead returns to deliver an unparalleled horror action experience for all. Every aspect of the game is designed to deliver a unique, chilling experience. Using the latest technology, and bringing a variety of immersive features to work alongside the in-game action, this game delivers an epic experience of terror, unlike anything you have ever seen before!

- INNOVATIVE SUPER DELUXE CABINET
- **5 EPIC GAME MISSIONS**
- **IMMERSIVE 5-D EXPERIENCE -**SURROUND SOUND, BASS SHAKER, **AMBIENT LIGHTING, WIND EFFECTS & CUTTING EDGE GRAPHICS**
- **GAME CHANGING GUN CONTROLLER**

DIMENSIONS: D 2150mm | W 1450mm | H 2310mm D 84" | W 57" | H 90"

SCAN QR CODE TO **VIEW PRODUCT** VIDEO