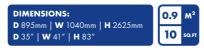

- ILLUMINATED SUPER-SIZED WHEEL **CONTROLLER**
- **QUICK, EASY TO UNDERSTAND GAMEPLAY**
- **FUN, COLORFUL THEMING TO** ATTRACT PLAYERS
- STANDOUT TOP TO BOTTOM LIGHTING

**DIMENSIONS: D** 840mm | **W** 1035mm | **H** 1814mm D 33" | W 41" | H 72"