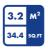

- **QUICK BALL RETURN**
- SINGLE OR TWO PLAYERS CAN **PLAY SIDE BY SIDE**
- **OPTIONAL MEGA BONUS MARQUEE AVAILABLE**

**DIMENSIONS:** Single Game 2.5 M<sup>2</sup> **D** 2471 mm | **W** 1053 mm | **H** 2681 mm 26.9 **D** 97" | **W** 41" | **H** 105" **Double Game** 5.2 **D** 2471 mm | **W** 2114mm | **H** 2681 mm **D** 97" | **W** 83" | **H** 105"