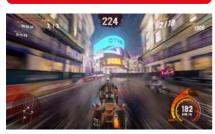

### ATV SLAM

ATV Slam takes All-Terrain Vehicle (ATV) racing to a whole new level. The custom developed motion platform lets players experience all the bumps just like being on the track. Exotic environments, wind effects, razor sharp console quality graphics delivered by 'Unreal Engine 4' and unique Al system gets players hearts racing through the game.

- **NEW AIR CYLINDER BASED MOTION PLATFORM**
- **REALISTIC BIKE & CONTROL SYSTEM**
- **10 EXOTIC ENVIRONMENTS**
- **5 CHARACTERS & 5 VEHICLES**
- **3 DIFFERENT GAME MODES**
- **COLOUR CHANGING LED CABINET** LIGHTING
- **BIKE UPGRADE SYSTEM ENCOURAGES REPEAT PLAY**

**DIMENSIONS (Per Cabinet): D** 2350mm | **W** 1180mm | **H** 2580mm **D** 92" | **W** 46" | **H** 101"