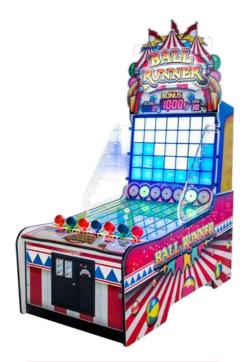

## BALL RUNNER

Ball Runner is a fantastic new redemption game from SEGA aimed at the whole family. Combining mechanical and digital features the game creates a unique fun player experience. The player slides balls along runners up the playfield to hit lit targets and score points. The more points you score, the more tickets you win.

- **BRIGHT COLORFUL LIGHTING** MATRIX
- SIMPLE INTERACTIVE GAME PLAY
- LOW AND WIDE PLAYFIELD **DESIGNED TO ENCOURAGE FAMILY FUN**
- **COMPACT CABINET THAT IS IDEAL** FOR ANY LOCATION

**DIMENSIONS:** 

**D** 1826mm | **W** 1006mm | **H** 2530mm **D** 71" | **W** 39" | **H** 99"