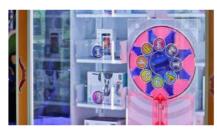

## PRIZE **ARROW**

Prize Arrow will test a player's accuracy in this brand new arcade prize merchandiser! Players will get the game straight away, all they have to do is aim the arrow and shoot for the prize they wish to win! It couldn't be simpler! Magic Arrow is not only perfect for any existing arcade location but also bars, shopping malls and service stations.

- **"ONE MORE TIME" GAMEPLAY**
- **100% SKILL**
- SIMPLE TO PLAY
- **QUICK, EASY REFILLING BRIGHTLY** LIT CABINET
- **8 PRIZE SHELVES**
- PRIZE EVERY TIME KIT OPTION

**DIMENSIONS: D** 840mm | **W** 1034mm | **H** 2216mm **D** 33" | **W** 40" | **H** 87"