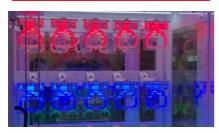

#### **KEY 2 WIN**

The wait for a great prize merchandiser game is finally over - SEGA's Key 2 Win is here! This game once again raises the bar in this game category. Bright individually lit prize holders gives a fresh new look and makes prizes more eye catching. New unique translucent header stands out from other prize vending games on location. Key 2 Win is set to be the best prize merchandiser game for years to come.

- SIMPLE INTUITIVE GAMEPLAY
- **EYE CATCHING INDIVIDUALLY LIT PRIZE HOLDERS**
- **UP TO 15 PRIZE POSITIONS**
- **SECURE AND DURABLE CABINET BUILD**
- **QUICK AND EASY REFILLING**
- LARGE PRIZE OUT DISPENSER