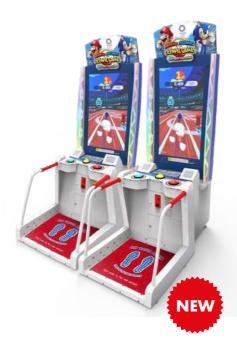

#### MARIO & **SONIC AT THE OLYMPIC GAMES**

1-4 PLAYERS

VIDEO GAME

GAME

LANGUAGES

Mario & Sonic at the Olympic Games Tokyo 2020 Arcade Edition from Sega is the only official licenced Olympic arcade game in the world. Players can participate in twelve events, including GYMNASTICS, RUGBY, DISCUS THROW, TRIPLE JUMP, 100M, SPORT CLIMBING, SURFING & SWIMMING as well as four retro events.

- **8 FUN AND CHALLENGING EVENTS TO COMPETE IN**
- **4 BONUS RETRO EVENTS**
- 12 CHARACTERS TO CHOOSE FROM
- **UPGRADE KIT AVAILABLE FOR YOUR RIO 2016 CABINETS**

**PLEASE CHECK** www.segaarcade.com FOR THE LATEST INFORMATION