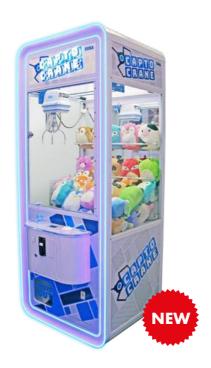

## CAPTO **CRANE**

Capto Crane is a contemporary new single player crane. The bright LED edge lighting gives the game a unique and attractive look that draws player attention at any location. Featuring two prize holders, with a mirrored back, maximises prize visibility. Reliable mechanical parts, adjustable controls, easy to re-stock and operate - Capto Crane is a perfect edition to any FEC or arcade.

- MODERN LOOK PRIZE CRANE
- **COMPACT SINGLE PLAYER CABINET**
- MIRRORED BACK FOR EXTRA PRIZE VISIBILITY
- **EASY TO RE-STOCK AND SET UP**

**DIMENSIONS (Per Cabinet): D** 835mm | **W** 815mm | **H** 2090mm D 33" | W 32" | H 82"