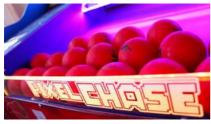

## **PIXEL CHASE**

SCAN QR CODE TO **VIEW PRODUCT VIDEO** 

Pixel Chase is a brand new skill based redemption game in a brightly LED lit cabinet. Players demonstrate their pitching skills by throwing as many balls into the 4x4 LED lit target holes within the time limit. Target holes light up red, green or blue, which correspond to different scores. If the player exceeds the 'high score', they win the bonus tickets. The wide cabinet allows multiple players to throw the balls simultaneously. Pixel Chase is perfect for all game centres and FEC.

- **QUICK BALL RETURN**
- SINGLE OR TWO PLAYERS CAN **PLAY SIDE BY SIDE**
- **OPTIONAL MEGA BONUS MARQUEE AVAILABLE**

**DIMENSIONS:** Single Game 2.5 M<sup>2</sup> **D** 2471 mm | **W** 1053 mm | **H** 2681 mm 26.9 **D** 97" | **W** 41" | **H** 105" **Double Game** 5.2 **D** 2471 mm | **W** 2114mm | **H** 2681 mm **D** 97" | **W** 83" | **H** 105"