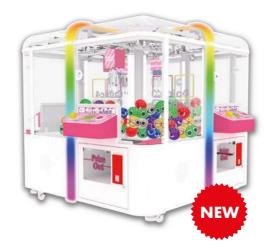

## CUBIC 4 **CATCHER**

Cubic 4 Catcher is a brand-new kids prize crane from SEGA. Peek from above and try to catch the prizes! At just 3.2ft (1m) high this game features a transparent celling giving kids a unique perspective that will intrigue and fascinate them as they try to collect prizes. Simple to control - the child has free control over the claw within the time limit. Other players are quickly attracted to join the fun on this four player cabinet. The see-through cabinet design, attractive lighting and a play position on every side makes this a ideal centrepiece in any kids zone.

- 4 PLAYER CRANE FOR KIDS
- FRESH AND BRIGHT CABINET DESIGN
- SIMPLE TO OPERATE
- **IDEAL FOR CUTE SMALL PRIZES**
- **SMALL FOOTPRINT**