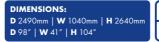

- **QUICK BALL RETURN**
- SINGLE OR TWO PLAYERS CAN **PLAY SIDE BY SIDE**
- **OPTIONAL MEGA BONUS MARQUEE AVAILABLE**

**DIMENSIONS:** Single Game 2.5 M<sup>2</sup> **D** 2471 mm | **W** 1053 mm | **H** 2681 mm 26.9 **D** 97" | **W** 41" | **H** 105" **Double Game** 5.2 **D** 2471 mm | **W** 2114mm | **H** 2681 mm **D** 97" | **W** 83" | **H** 105"