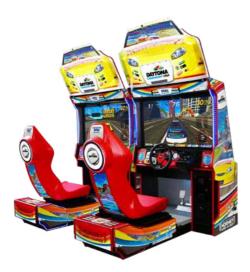

# DAYTONA® CHAMPIONSHIP USA

1-8 PLAYERS

VIDEO GAME

RACING

LANGUAGES

THE TRUE LEGEND IS BACK! DAYTONA® USA is the holy grail of arcade racing - First launched in 1994, this brand new entry brings Sega's #1 racer screeching into the 21st century! Now available in this great new cabinet - designed to fit in more locations!

- HORNET CAR THEMED MARQUEE
- COLORFUL LED EDGE LIGHTING
- 4-WAY GEAR SHIFTER
- TAKE ON UP TO 8 PLAYERS
- 3 BRAND NEW TRACKS
- 3 CLASSIC TRACKS HD REMASTERED
- INSTANT REMATCH FEATURE
- ALL NEW TOURNAMENT MODE
- 42" HD SCREEN

ALSO AVAILABLE IN NEW SDLX MOTION CABINET!

DIMENSIONS (Per Cabinet):
D 1680mm | W 1080mm | H 2240mm
D 66" | W 42" | H 88"

SCAN QR CODE TO VIEW PRODUCT VIDEO