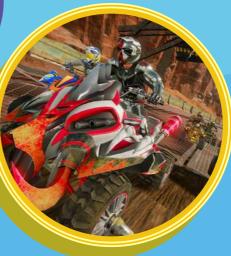

### ATV SLAM

ATV Slam takes All-Terrain Vehicle (ATV) racing to a whole new level. The custom developed motion platform lets players experience all the bumps just like being on the track. Exotic environments, wind effects, razor sharp console quality graphics delivered by 'Unreal Engine 4' and unique Al system gets players hearts racing through the game.

- **NEW AIR CYLINDER BASED MOTION PLATFORM**
- **REALISTIC BIKE & CONTROL SYSTEM**
- **10 EXOTIC ENVIRONMENTS**
- **5 CHARACTERS & 5 VEHICLES**
- **3 DIFFERENT GAME MODES**
- **COLOUR CHANGING LED CABINET** LIGHTING
- **BIKE UPGRADE SYSTEM ENCOURAGES REPEAT PLAY**

**DIMENSIONS (Per Cabinet): D** 2350mm | **W** 1180mm | **H** 2580mm **D** 92" | **W** 46" | **H** 101"