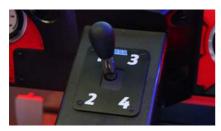

- HORNET CAR THEMED MARQUEE
- COLORFUL LED EDGE LIGHTING
- 4-WAY GEAR SHIFTER
- TAKE ON UP TO 8 PLAYERS
- 3 BRAND NEW TRACKS
- 3 CLASSIC TRACKS HD REMASTERED
- INSTANT REMATCH FEATURE
- ALL NEW TOURNAMENT MODE
- 42" HD SCREEN