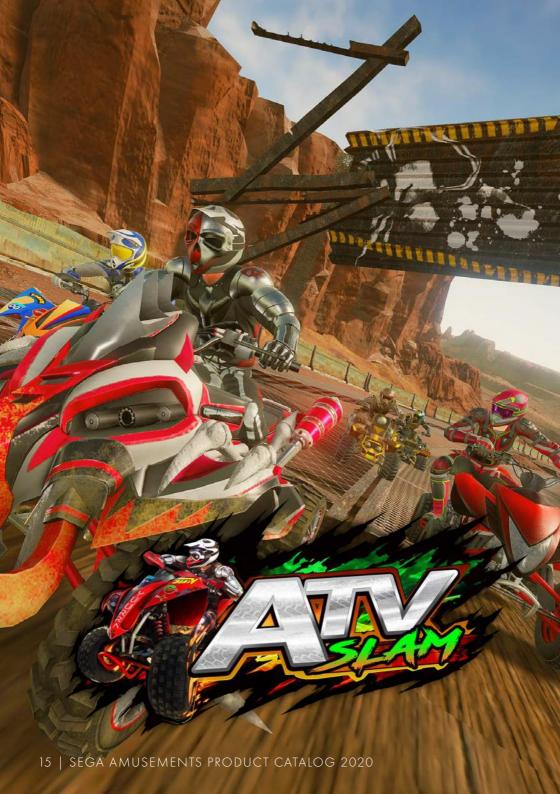

### ATV SLAM

ATV Slam takes All-Terrain Vehicle (ATV) racing to a whole new level. The custom developed motion platform lets players experience all the bumps just like being on the track. Exotic environments, wind effects, razor sharp console quality graphics delivered by 'Unreal Engine 4' and unique Al system gets players hearts racing through the game.

- **NEW AIR CYLINDER BASED MOTION PLATFORM**
- **REALISTIC BIKE & CONTROL SYSTEM**
- **10 EXOTIC ENVIRONMENTS**
- **5 CHARACTERS & 5 VEHICLES**
- **3 DIFFERENT GAME MODES**
- **COLOUR CHANGING LED CABINET** LIGHTING
- **BIKE UPGRADE SYSTEM ENCOURAGES REPEAT PLAY**

**DIMENSIONS (Per Cabinet): D** 2350mm | **W** 1180mm | **H** 2580mm **D** 92" | **W** 46" | **H** 101"