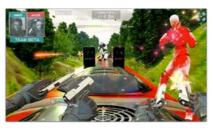

#### MARIO & **SONIC AT THE OLYMPIC GAMES**

1-4 PLAYERS

VIDEO GAME

GAME

LANGUAGES

Mario & Sonic at the Olympic Games Tokyo 2020 Arcade Edition from Sega is the only official licenced Olympic arcade game in the world. Players can participate in twelve events, including GYMNASTICS, RUGBY, DISCUS THROW, TRIPLE JUMP, 100M, SPORT CLIMBING, SURFING & SWIMMING as well as four retro events.

- **8 FUN AND CHALLENGING EVENTS TO COMPETE IN**
- **4 BONUS RETRO EVENTS**
- 12 CHARACTERS TO CHOOSE FROM
- **UPGRADE KIT AVAILABLE FOR YOUR RIO 2016 CABINETS**

**PLEASE CHECK** www.segaarcade.com FOR THE LATEST INFORMATION