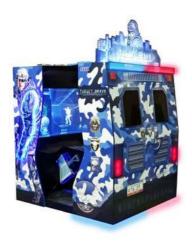

#### TARGET BRAVO: OPERATION **GHOST**

Target Bravo: Operation Ghost puts players in the shoes of highly trained special force agents. They must use precision shooting and quick reactions to complete the mission while using some of the brand new tools at their disposal in this brand new edition of the evergreen SEGA franchise!

- START AT ANY STAGE
- DOMINATE THE LEADERBOARDS IN A BRAND NEW TIME ATTACK MODE
- ALSO AVAILABLE AS AN UPRIGHT CABINET

#### SCAN QR CODE TO **VIEW PRODUCT** VIDEO