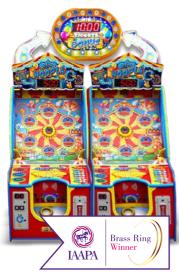

## MAZE **ESCAPE**

Maze Escape is the brand new, hit redemption game from SEGA! Guide the ball through the maze by turning the super-sized wheel, and land it in one of the seven prize zones to escape with your ticket win! The game could not be easier to play, and those that play again and again will soon learn to balance, juggle and manoeuvre the ball through the maze! But only true maze masters will have the skill to land the ball in the bonus zone and come away with the big ticket win!

- ILLUMINATED SUPER-SIZED WHEEL **CONTROLLER**
- **QUICK, EASY TO UNDERSTAND GAMEPLAY**
- **FUN, COLORFUL THEMING TO** ATTRACT PLAYERS
- STANDOUT TOP TO BOTTOM LIGHTING

**DIMENSIONS: D** 840mm | **W** 1035mm | **H** 1814mm D 33" | W 41" | H 72"