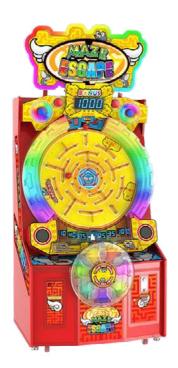

## MAZE **ESCAPE**

Maze Escape is the brand new, hit redemption game from SEGA! Guide the ball through the maze by turning the super-sized wheel, and land it in one of the seven prize zones to escape with your ticket win! The game could not be easier to play, and those that play again and again will soon learn to balance, juggle and manoeuvre the ball through the maze! But only true maze masters will have the skill to land the ball in the bonus zone and come away with the big ticket win!

- ILLUMINATED SUPER-SIZED WHEEL **CONTROLLER**
- **QUICK, EASY TO UNDERSTAND GAMEPLAY**
- **FUN, COLORFUL THEMING TO** ATTRACT PLAYERS
- STANDOUT TOP TO BOTTOM LIGHTING

**DIMENSIONS: D** 840mm | **W** 1035mm | **H** 1814mm D 33" | W 41" | H 72"