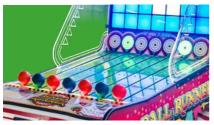

## BALL RUNNER

Ball Runner is a fantastic new redemption game from SEGA aimed at the whole family. Combining mechanical and digital features the game creates a unique fun player experience. The player slides balls along runners up the playfield to hit lit targets and score points. The more points you score, the more tickets you win.

- **BRIGHT COLORFUL LIGHTING** MATRIX
- SIMPLE INTERACTIVE GAME PLAY
- LOW AND WIDE PLAYFIELD **DESIGNED TO ENCOURAGE FAMILY FUN**
- **COMPACT CABINET THAT IS IDEAL** FOR ANY LOCATION

**DIMENSIONS:** 

**D** 1826mm | **W** 1006mm | **H** 2530mm **D** 71" | **W** 39" | **H** 99"