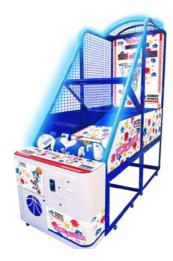

#### SONIC SPORTS BASKETBALL

Sega's tremendously popular Sonic Basketball now comes with brand new reactive lighting effects that makes scoring even more gratifying. Fresh colorful Sonic The Hedgehog™ branding from top to bottom and blue lighting attracts all the players.

- **REACTIVE LED LIGHTING**
- LINKABLE FOR UP TO 15 PLAYERS
- LIT BACK BOARD & MOVING HOOP
- TICKET DISPENSER BUILT IN