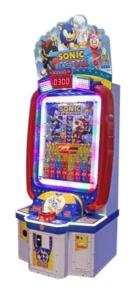

#### SONIC BLAST BALL

Sonic Blast Ball is a fast-paced redemption game featuring one of video games most famous characters! Players must activate the gates at the top to drop the rotating ball into the play area. Skillful players aim to drop the ball through Sonic's bonus zone and get a spin on the bonus wheel to win up to 1000 tickets!

- INSTANTLY RECOGNIZABLE SONIC BRANDING
- UNIQUE BLAST BALL LED-LIT ATTRACT MODE
- **SMALL FOOTPRINT**