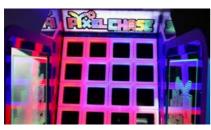

## **PIXEL CHASE**

SCAN QR CODE TO **VIEW PRODUCT VIDEO** 

Pixel Chase is a brand new skill based redemption game in a brightly LED lit cabinet. Players demonstrate their pitching skills by throwing as many balls into the 4x4 LED lit target holes within the time limit. Target holes light up red, green or blue, which correspond to different scores. If the player exceeds the 'high score', they win the bonus tickets. The wide cabinet allows multiple players to throw the balls simultaneously. Pixel Chase is perfect for all game centres and FEC.

- **QUICK BALL RETURN**
- SINGLE OR TWO PLAYERS CAN **PLAY SIDE BY SIDE**
- **OPTIONAL MEGA BONUS MARQUEE AVAILABLE**

**DIMENSIONS:** Single Game 2.5 M<sup>2</sup> **D** 2471 mm | **W** 1053 mm | **H** 2681 mm 26.9 **D** 97" | **W** 41" | **H** 105" **Double Game** 5.2 **D** 2471 mm | **W** 2114mm | **H** 2681 mm **D** 97" | **W** 83" | **H** 105"