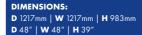

## CUBIC 4 **CATCHER**

Cubic 4 Catcher is a brand-new kids prize crane from SEGA. Peek from above and try to catch the prizes! At just 3.2ft (1m) high this game features a transparent celling giving kids a unique perspective that will intrigue and fascinate them as they try to collect prizes. Simple to control - the child has free control over the claw within the time limit. Other players are quickly attracted to join the fun on this four player cabinet. The see-through cabinet design, attractive lighting and a play position on every side makes this a ideal centrepiece in any kids zone.