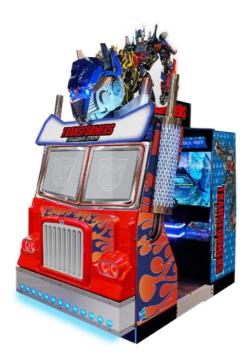

## **TRANSFORMERS**<sup>™</sup> **SHADOWS** RISING

VIDEO GAME

LANGUAGES

TRANSFORMERS™ Shadows Rising, the longawaited follow up to the smash hit licensed video TRANSFORMERS™ Human Alliance. partners players with the three movie's stars, Optimus Prime, Bumblebee or Sideswipe. Players must battle their way across America, Europe, Asia and even Space to stop the evil Megatron's plans.

- **BRAND NEW HYPERENERGY TECH** LEVER CONTROLLER
- **OPTIMUS PRIME THEMED CABINET**
- EASY TO JOIN, ACTION-PACKED, **FAST PACED GAMEPLAY**
- **4 EXHILARATING STAGES TO PLAY**
- ATTRACTIVE CHARACTER BILLBOARD AND DUAL SIDED MARQUEE

#### DIMENSIONS:

With Character Billboard

**D** 2120mm | **W** 1740mm | **H** 2920mm

**D** 84" | **W** 69" | **H** 115"

Without Character Billboard H 2630mm | H 104"