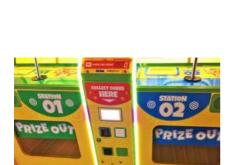

## SHOOT IT WIN IT

Shoot It Win It is a new and innovative prize redemption game from Sega. Player use the fun gun controller to shoot cork pellets at six targets located below each prize zone. Shoot down all six targets to redeem the corresponding prize. This game combines the fun of a shooting gallery with a high value merchandiser.

- SIMPLE INTUITIVE GAMEPLAY
- **FUN PRIZE SHOOTING GALLERY EXPERIENCE**
- **8 LARGE PRIZE POSITIONS**
- QUICK AND EASY REFILLING
- MOTION AND SHELF CHEAT **SENSORS**
- **DIGITAL BOOKKEEPING**
- **BRIGHTLY LIT SECURE CABINET**
- **100% SKILL**