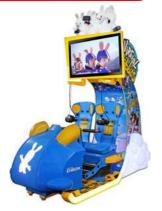

#### MARIO & **SONIC AT THE OLYMPIC GAMES**

1-4 PLAYERS

VIDEO GAME

GAME

LANGUAGES

Mario & Sonic at the Olympic Games Tokyo 2020 Arcade Edition from Sega is the only official licenced Olympic arcade game in the world. Players can participate in twelve events, including GYMNASTICS, RUGBY, DISCUS THROW, TRIPLE JUMP, 100M, SPORT CLIMBING, SURFING & SWIMMING as well as four retro events.

- **8 FUN AND CHALLENGING EVENTS TO COMPETE IN**
- **4 BONUS RETRO EVENTS**
- 12 CHARACTERS TO CHOOSE FROM
- **UPGRADE KIT AVAILABLE FOR YOUR RIO 2016 CABINETS**

**PLEASE CHECK** www.segaarcade.com FOR THE LATEST INFORMATION