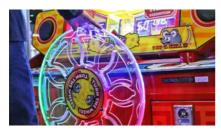

## MAZE **ESCAPE**

Maze Escape is the brand new, hit redemption game from SEGA! Guide the ball through the maze by turning the super-sized wheel, and land it in one of the seven prize zones to escape with your ticket win! The game could not be easier to play, and those that play again and again will soon learn to balance, juggle and manoeuvre the ball through the maze! But only true maze masters will have the skill to land the ball in the bonus zone and come away with the big ticket win!

- ILLUMINATED SUPER-SIZED WHEEL **CONTROLLER**
- **QUICK, EASY TO UNDERSTAND GAMEPLAY**
- **FUN, COLORFUL THEMING TO** ATTRACT PLAYERS
- STANDOUT TOP TO BOTTOM LIGHTING

**DIMENSIONS: D** 840mm | **W** 1035mm | **H** 1814mm D 33" | W 41" | H 72"