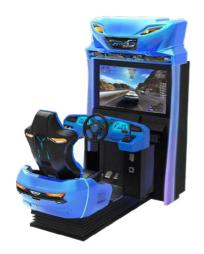

# DAYTONA® CHAMPIONSHIP USA

1-8 PLAYERS

VIDEO GAME

RACING

LANGUAGES

THE TRUE LEGEND IS BACK! DAYTONA® USA is the holy grail of arcade racing - First launched in 1994, this brand new entry brings Sega's #1 racer screeching into the 21st century! Now available in this great new cabinet - designed to fit in more locations!

- HORNET CAR THEMED MARQUEE
- COLORFUL LED EDGE LIGHTING
- 4-WAY GEAR SHIFTER
- TAKE ON UP TO 8 PLAYERS
- 3 BRAND NEW TRACKS
- 3 CLASSIC TRACKS HD REMASTERED
- INSTANT REMATCH FEATURE
- ALL NEW TOURNAMENT MODE
- 42" HD SCREEN

ALSO AVAILABLE IN NEW SDLX MOTION CABINET!

DIMENSIONS (Per Cabinet):
D 1680mm | W 1080mm | H 2240mm
D 66" | W 42" | H 88"

SCAN QR CODE TO VIEW PRODUCT VIDEO