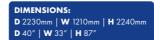

ALSO AVAILABLE IN NEW SDLX MOTION CABINET!

DIMENSIONS (Per Cabinet):
D 1680mm | W 1080mm | H 2240mm
D 66" | W 42" | H 88"

SCAN QR CODE TO VIEW PRODUCT VIDEO