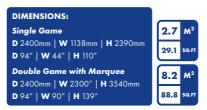

- **QUICK BALL RETURN**
- SINGLE OR TWO PLAYERS CAN **PLAY SIDE BY SIDE**
- **OPTIONAL MEGA BONUS MARQUEE AVAILABLE**

**DIMENSIONS:** Single Game 2.5 M<sup>2</sup> **D** 2471 mm | **W** 1053 mm | **H** 2681 mm 26.9 **D** 97" | **W** 41" | **H** 105" **Double Game** 5.2 **D** 2471 mm | **W** 2114mm | **H** 2681 mm **D** 97" | **W** 83" | **H** 105"