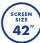

- HORNET CAR THEMED MARQUEE
- COLORFUL LED EDGE LIGHTING
- 4-WAY GEAR SHIFTER
- TAKE ON UP TO 8 PLAYERS
- 3 BRAND NEW TRACKS
- 3 CLASSIC TRACKS HD REMASTERED
- INSTANT REMATCH FEATURE
- ALL NEW TOURNAMENT MODE
- 42" HD SCREEN