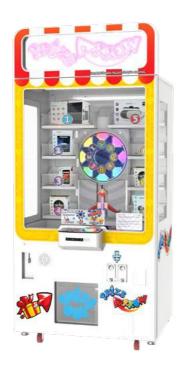

## PRIZE **ARROW**

Prize Arrow will test a player's accuracy in this brand new arcade prize merchandiser! Players will get the game straight away, all they have to do is aim the arrow and shoot for the prize they wish to win! It couldn't be simpler! Magic Arrow is not only perfect for any existing arcade location but also bars, shopping malls and service stations.

- **"ONE MORE TIME" GAMEPLAY**
- **100% SKILL**
- SIMPLE TO PLAY
- **QUICK, EASY REFILLING BRIGHTLY** LIT CABINET
- **8 PRIZE SHELVES**
- PRIZE EVERY TIME KIT OPTION

**DIMENSIONS: D** 840mm | **W** 1034mm | **H** 2216mm **D** 33" | **W** 40" | **H** 87"