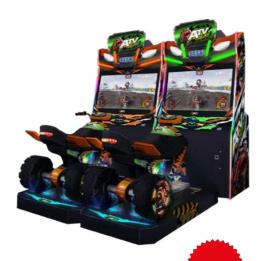

### ATV SLAM

ATV Slam takes All-Terrain Vehicle (ATV) racing to a whole new level. The custom developed motion platform lets players experience all the bumps just like being on the track. Exotic environments, wind effects, razor sharp console quality graphics delivered by 'Unreal Engine 4' and unique Al system gets players hearts racing through the game.

- **NEW AIR CYLINDER BASED MOTION PLATFORM**
- **REALISTIC BIKE & CONTROL SYSTEM**
- **10 EXOTIC ENVIRONMENTS**
- **5 CHARACTERS & 5 VEHICLES**
- **3 DIFFERENT GAME MODES**
- **COLOUR CHANGING LED CABINET** LIGHTING
- **BIKE UPGRADE SYSTEM ENCOURAGES REPEAT PLAY**

**DIMENSIONS (Per Cabinet): D** 2350mm | **W** 1180mm | **H** 2580mm **D** 92" | **W** 46" | **H** 101"