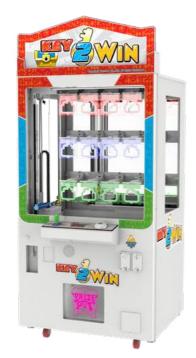

#### **KEY 2 WIN**

The wait for a great prize merchandiser game is finally over - SEGA's Key 2 Win is here! This game once again raises the bar in this game category. Bright individually lit prize holders gives a fresh new look and makes prizes more eye catching. New unique translucent header stands out from other prize vending games on location. Key 2 Win is set to be the best prize merchandiser game for years to come.

- SIMPLE INTUITIVE GAMEPLAY
- **EYE CATCHING INDIVIDUALLY LIT PRIZE HOLDERS**
- **UP TO 15 PRIZE POSITIONS**
- **SECURE AND DURABLE CABINET BUILD**
- **QUICK AND EASY REFILLING**
- LARGE PRIZE OUT DISPENSER