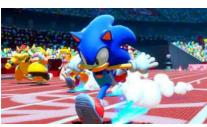

#### MARIO & **SONIC AT THE OLYMPIC GAMES**

1-4 PLAYERS

VIDEO GAME

GAME

LANGUAGES

Mario & Sonic at the Olympic Games Tokyo 2020 Arcade Edition from Sega is the only official licenced Olympic arcade game in the world. Players can participate in twelve events, including GYMNASTICS, RUGBY, DISCUS THROW, TRIPLE JUMP, 100M, SPORT CLIMBING, SURFING & SWIMMING as well as four retro events.

- **8 FUN AND CHALLENGING EVENTS TO COMPETE IN**
- **4 BONUS RETRO EVENTS**
- 12 CHARACTERS TO CHOOSE FROM
- **UPGRADE KIT AVAILABLE FOR YOUR RIO 2016 CABINETS**

**PLEASE CHECK** www.segaarcade.com FOR THE LATEST INFORMATION