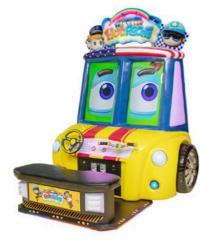

#### **HOT RACERS**

Hot Racers is a fun police chase game just for kids! Choose from either the motorcycle or the police car and chase the baddies in this colorful, action-packed ticket redemption game. The game draws players in with its LED-lit seating and unique car shaped cabinet, which comes to life in the attract mode and grabs players attention!

- CAR OR MOTORBIKE, KIDS GET TO CHOOSE THEIR **FAVORITE VEHICLE**
- TICKET REDEMPTION OR CAPSULE VEND OPTIONS
- **USA AND COUNTRY SPECIFIC FLAG VERSIONS**

SCAN QR CODE TO

DIMENSIONS: **D** 3400mm | **W** 1400mm | **H** 2940mm **D** 119.3" | **W** 65" | **H** 114.4"