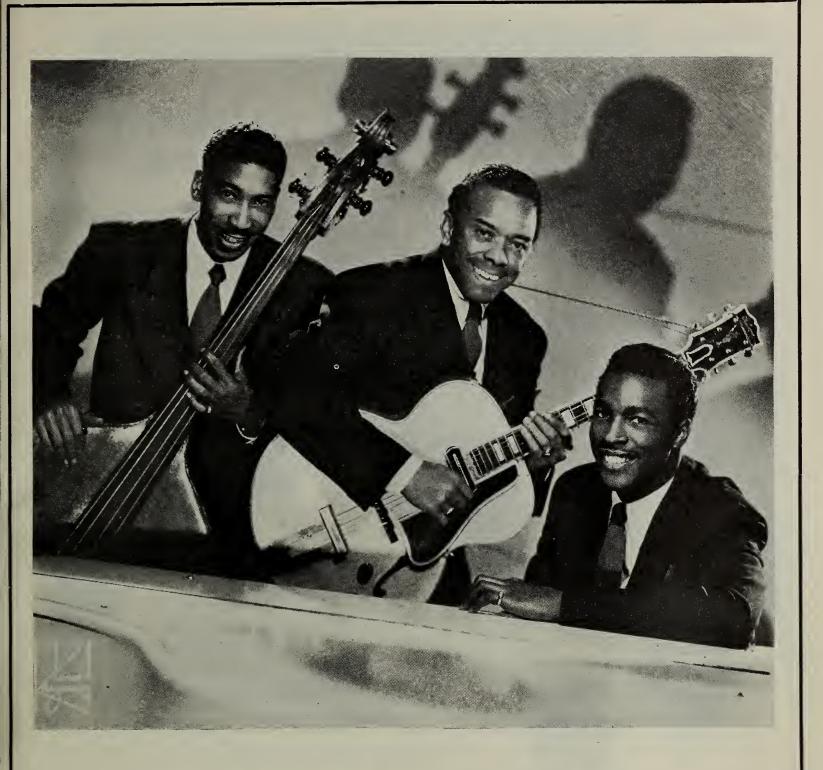

# "Drifting Blues"

The Best Race Record of 1946

In 1947 we hope to give you the Best Records

in every category.

Sincerely

Johnny, Charles and Eddie

Johnny Moore's Three Blazers

ONLY

### Thanks!

JUKE BOX OPERATORS OF AMERICA, FOR SELECTING OUR

ALL-TIME CLASSIC

Three Blazers

# DRIFTING BLUES"

No. 112

AS THE BEST
'RACE' RECORD OF 1946

Aladdin