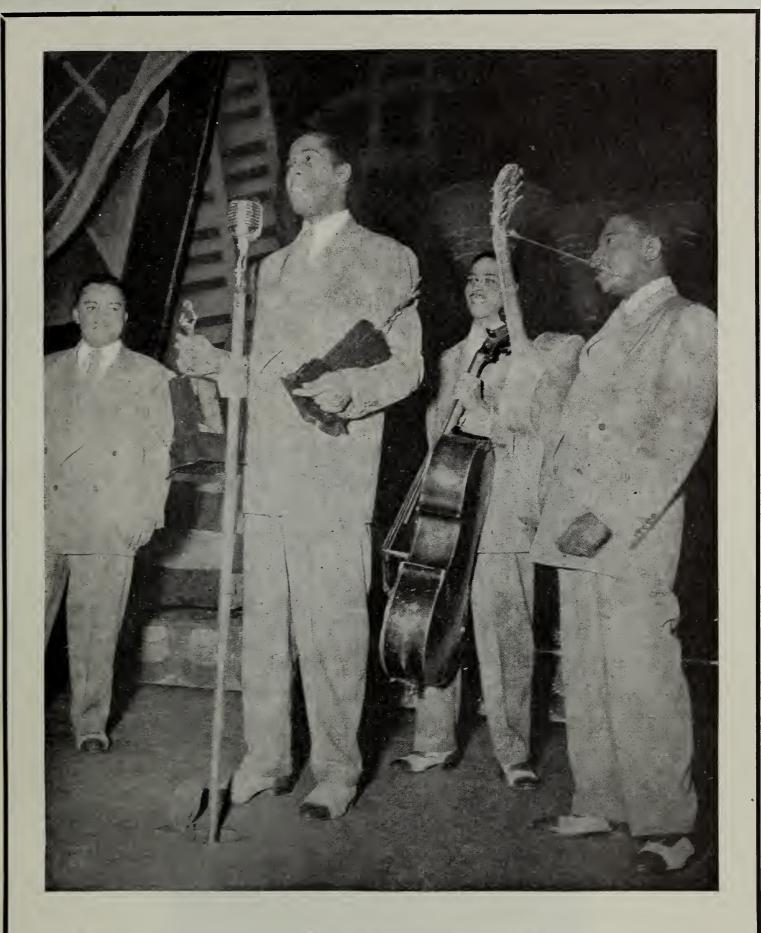

#### Jeffries Listens In . . .

HOLLYWOOD, CALIF. -- Herb Jeffries, well known to the trade for his song styling on Exclusive Records, "listens in" to an Automatic Hostess as it delivers a few disks from his recently released "Magenta Moods" album. The vocal star goes out on tour soon as. a featured attraction with the Stan Kenton Orchestra.