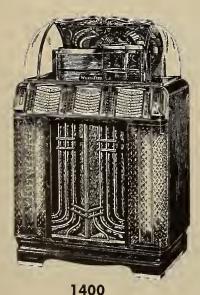

### The WURLITZER Fourteen Hundred

#### BRILLIANT NEW STYLING RICH WALNUT CABINET

Here it is! As rich as a king's ransom in beauty. As colorful as a coronation ceremony. Wurlitzer's crowning achievement — the Wurlitzer Fourteen Hundred! Equipped with Zenith Cobra Pickups and the famed Dynatone Sound System, it retains Wurlitzer's profit-proven record complement — 48 tunes on 24 records. It introduces a new and sensational example of Wurlitzer leadership . . . 30 second changeover from 78 RPM to 45 or 33-1/3 RPM records!

Feast your eyes on its completely visible, softly glowing, plexi-glass record changer compartment! Look at the brilliance of those pilasters! Illuminated color cylinders reflect their light through a pattern of molded diamonds to create a magical illusion of changing color.

Proudly Wurlitzer presents the Fourteen Hundred. Its regal splendor assures a royal reception that will mean greater profits for you!