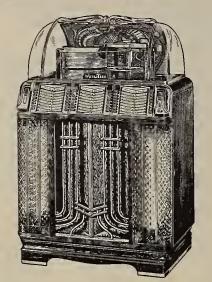

### The WURLITZER Fourteen Fifty

#### WITH TEXTILEATHER COVERED CABINET

Queenly consort for the Fourteen Hundred, the Wurlitzer Fourteen Fifty plays any speed record—ten inch 78 RPM or 33-1/3 LP; seven inch 45 or 33-1/3 RPM—all on one phonograph!

Identical, in appearance, to the Fourteen Hundred in every respect but one . . . the Fourteen Fifty is handsomely housed in a wooden cabinet covered with Textileather. One of the modern materials in the fine furniture field, Textileather is scuff proof, water proof and alcohol proof. Available in standard mahogany or in blonde, blue and brown colors to compliment location interiors. Tough, glamorous Textileather will last the life of the phonograph.

The Fourteen Fifty, incorporates Zenith Cobra Pick-ups and the Dynatone Sound System to bring out the glorious brilliance and the fine modulations of the micro-groove records, and to bring in the greatest flow of coins ever earned by any phonograph.