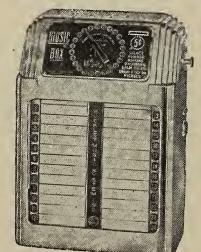

#### MODEL 4851 5-10-25¢ WALL BOX 48 SELECTIONS

This tried and proven Wurlitzer Wall Box mechanism has a mirror-finish nickeled case, red tenite push buttons and a colorful plexi-glass cover in iridescent powder blue, silver and red. Its "see deep" decorations and lettering give it a third dimensional appearance. The illuminated program holder is divided into two listings of 24 selections each. The listings are changed by turning the knob at the bottom.

Its bug and dust proof case makes readily accessible the famous Wurlitzer mechanism and retains the removable unit feature.

Coin Equipment: Single 5-10-25c coin entry with magnetic slug rejector and accumulator—convertible to 1 play for 10c. 3 plays for 25c or 6 plays for 25c.

Size: 113/4" high, 87/8" wide, 5-11/16" deep.