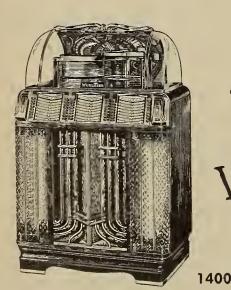

### The WURLITZER Fourteen Hundred

#### BRILLIANT NEW STYLING RICH WALNUT CABINET

Here it is! As rich as a king's ransom in beauty. As colorful as a coronation ceremony. Wurlitzer's crowning achievement — the Wurlitzer Fourteen Hundred! Equipped with Zenith Cobra Pickups and the famed Dynatone Sound System, it retains Wurlitzer's profit-proven record complement — 48 tunes on 24 records. It introduces a new and sensational example of Wurlitzer leadership . . . 30 second changeover from 78 RPM to 45 or 33-1/3 RPM records!

Feast your eyes on its completely visible, softly glowing, plexi-glass record changer compartment! Look at the brilliance of those pilasters! Illuminated color cylinders reflect their light through a pattern of molded diamonds to create a magical illusion of changing color.

Proudly Wurlitzer presents the Fourteen Hundred. Its regal splendor assures a royal reception that will mean greater profits for you!