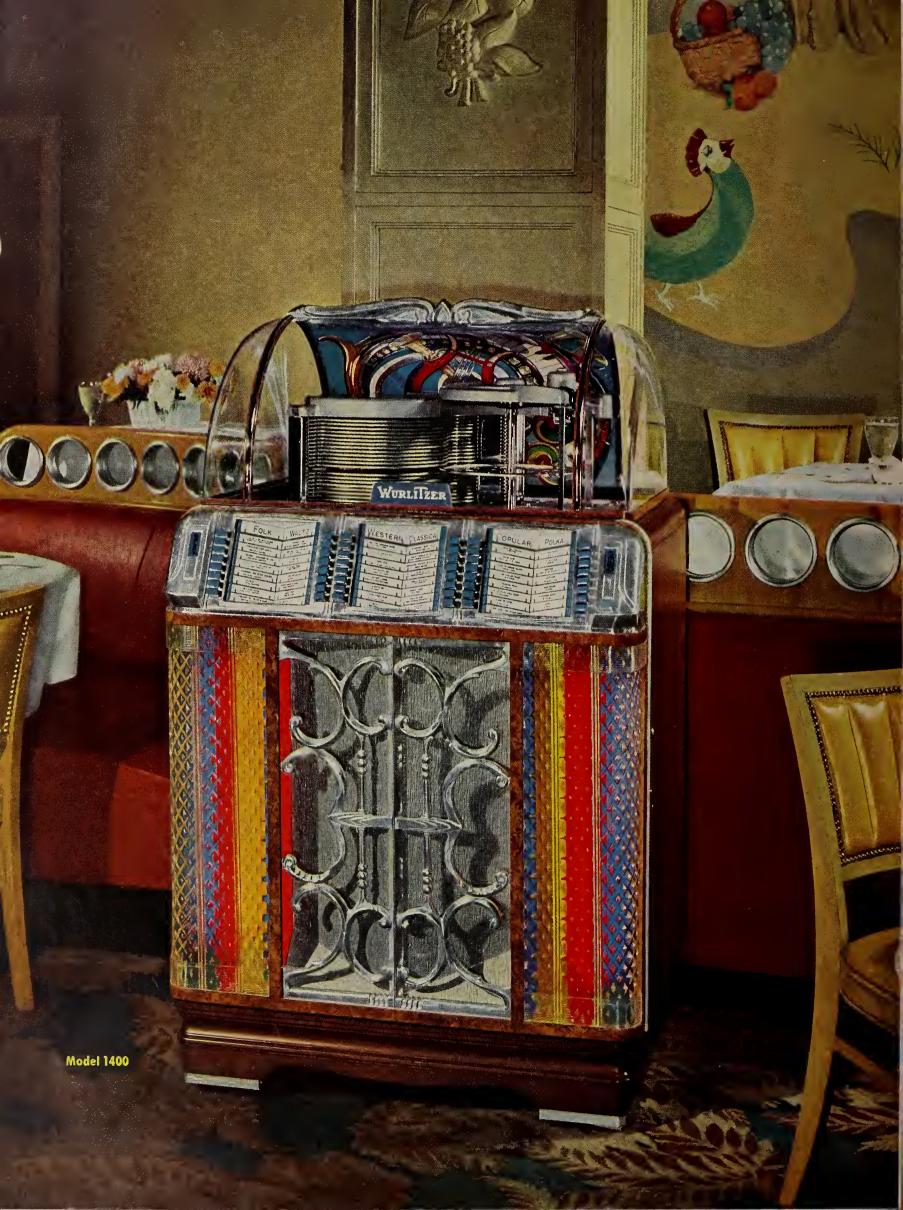

### The WURLITZER Fourteen Hundred

#### BRILLIANT NEW STYLING RICH WALNUT CABINET

Here it is! As rich as a king's ransom in beauty. As colorful as a coronation ceremony. Wurlitzer's crowning achievement — the Wurlitzer Fourteen Hundred! Equipped with Zenith Cobra Pickups and the famed Dynatone Sound System, it retains Wurlitzer's profit-proven record complement — 48 tunes on 24 records. It introduces a new and sensational example of Wurlitzer leadership . . . 30 second changeover from 78 RPM to 45 or 33-1/3 RPM records!

Feast your eyes on its completely visible, softly glowing, plexi-glass record changer compartment! Look at the brilliance of those pilasters! Illuminated color cylinders reflect their light through a pattern of molded diamonds to create a magical illusion of changing color.

Proudly Wurlitzer presents the Fourteen Hundred. Its regal splendor assures a royal reception that will mean greater profits for you!