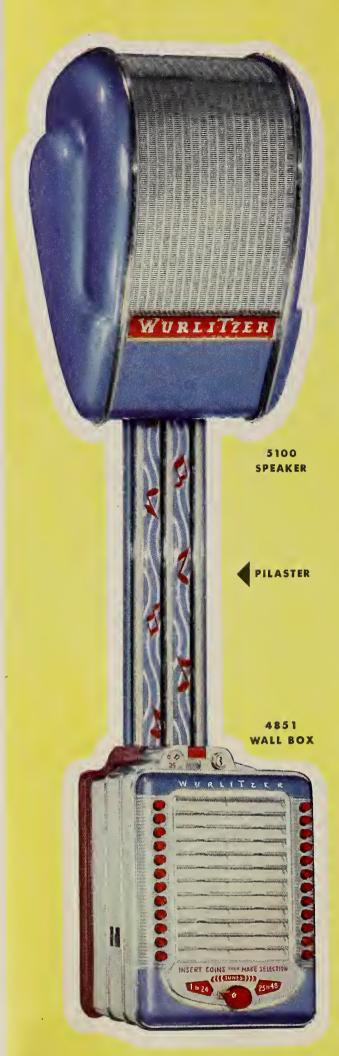

# CROWNING ACHIEVEMENT WURLITZER REMOTE CONTROL UNITS

Wurlitzer offers music operators the most flexible and economical selection of remote control equipment ever produced. New 8" and 12" speakers with famous Wurlitzer tone. A 48 selection 5-10-25c wall box and a revolutionary adjustable wall plaque for combining the wall box and either speaker into a beautiful wall box-speaker combination.

#### MODEL 5110 12" DELUXE SPEAKER

Illustrated at left is Wurlitzer's new, beautiful, streamlined Model 5110 speaker, mounted on a steel frame. Its pleasing pastel-color sides are of a new shock resistant rubber base plastic that won't crack or chip. The perforated nickeled metal grille is tarnish and stain proof. Its mirror-like surface catches the light and color of the room—shines with myriad reflections.

Speaker is heavy duty, permanent magnet type with 8 Ohm voice coil. The unit has wall mounting provisions; terminal strip on the back which permits connecting voice coil directly to phonograph or through a 500 Ohm matching transformer. Size: 23½" high, 17½" wide, 8½" deep.

With the Wurlitzer Adjustable Wall Plaque, either the 8" or 12" Speaker and a Wall Box ean be assembled into this attractive combination.

#### MODEL 5100 8" SPEAKER

Like the 12" speaker illustrated on the opposite page, the 5100 8" Speaker can be used as a separate unit or in combination with Wall Box 4851, as illustrated at left.

The 5100 8" Speaker is a companion design to the Model 5110 Speaker with the same eye-attracting—streamlined appearance. The speaker case, of rubber based plastic, is finished in iridescent powder blue with nickeled grille and trim. It is a size universally in demand, at a popular price.

The speaker is 8" permanent magnet type,  $3\frac{1}{2}$  Ohm voice coil. The unit has wall mounting provisions; terminal strip on the back which permits connecting voice coil directly to phonograph or through a 500 Ohm matching transformer. SIZE:  $17\frac{1}{2}$ " high,  $13\frac{1}{2}$ " wide,  $7\frac{1}{4}$ " deep.

### ADJUSTABLE WALL PLAQUE COMBINES MODEL 4851 WALL BOX AND SPEAKER 5100 OR 5110 INTO ONE BEAUTIFUL UNIT

For those separate rooms requiring a completely selective music unit, Wurlitzer makes it possible for music operators to assemble their own wall box and speaker combination at an extremely low cost. As shown at the left, the units may be quickly and easily assembled with the help of an inexpensive kit consisting of rubbed walnut mountings for the wall box and speaker and an adjustable pilaster for connecting the two mounted units.

The pilaster is a combination of beaded nickel molding and powder blue plastic, embellished with red Musical Notes. It can be adjusted from a minimum length of 46" to a maximum of 57" to provide for specific location requirements.