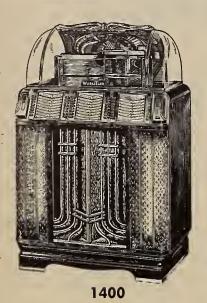

### The WURLITZER Fourteen Fifty

#### WITH TEXTILEATHER COVERED CABINET

Queenly consort for the Fourteen Hundred, the Wurlitzer Fourteen Fifty plays any speed record—ten inch 78 RPM or 33-1/3 LP; seven inch 45 or 33-1/3 RPM—all on one phonograph!

Identical, in appearance, to the Fourteen Hundred in every respect but one . . . the Fourteen Fifty is handsomely housed in a wooden cabinet covered with Textileather. One of the modern materials in the fine furniture field, Textileather is scuff proof, water proof and alcohol proof. Available in standard mahogany or in blonde, blue and brown colors to compliment location interiors. Tough, glamorous Textileather will last the life of the phonograph.

The Fourteen Fifty, incorporates Zenith Cobra Pick-ups and the Dynatone Sound System to bring out the glorious brilliance and the fine modulations of the micro-groove records, and to bring in the greatest flow of coins ever earned by any phonograph.