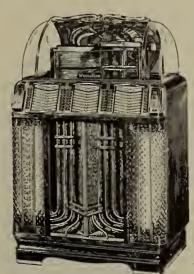

### The WURLITZER Fourteen Hundred

#### BRILLIANT NEW STYLING RICH WALNUT CABINET

Here it is! As rich as a king's ransom in beauty. As colorful as a coronation ceremony. Wurlitzer's crowning achievement — the Wurlitzer Fourteen Hundred! Equipped with Zenith Cobra Pickups and the famed Dynatone Sound System, it retains Wurlitzer's profit-proven record complement — 48 tunes on 24 records. It introduces a new and sensational example of Wurlitzer leadership . . . 30 second changeover from 78 RPM to 45 or 33-1/3 RPM records!

Feast your eyes on its completely visible, softly glowing, plexi-glass record changer compartment! Look at the brilliance of those pilasters! Illuminated color cylinders reflect their light through a pattern of molded diamonds to create a magical illusion of changing color.

Proudly Wurlitzer presents the Fourteen Hundred. Its regal splendor assures a royal reception that will mean greater profits for you!