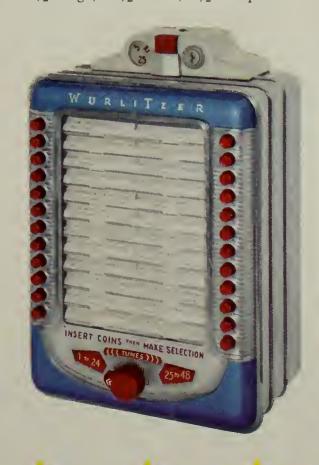

#### MODEL 4851 5-10-25¢ WALL BOX 48 SELECTIONS

This tried and proven Wurlitzer Wall Box mechanism has a mirror-finish nickeled case, red tenite push buttons and a colorful plexi-glass cover in iridescent powder blue, silver and red. Its "see deep" decorations and lettering give it a third dimensional appearance. The illuminated program holder is divided into two listings of 24 selections each. The listings are changed by turning the knob at the bottom.

Its bug and dust proof case makes readily accessible the famous Wurlitzer mechanism and retains the removable unit feature.

Coin Equipment: Single 5-10-25c coin entry with magnetic slug rejector and accumulator—convertible to 1 play for 10c. 3 plays for 25c or 6 plays for 25c.

Size: 113/4" high, 87/8" wide, 5-11/16" deep.