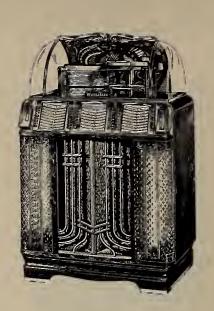

### The WURLITZER Fourteen Fifty

#### WITH TEXTILEATHER COVERED CABINET

Queenly consort for the Fourteen Hundred, the Wurlitzer Fourteen Fifty plays any speed record—ten inch 78 RPM or 33-1/3 LP; seven inch 45 or 33-1/3 RPM—all on one phonograph!

Identical, in appearance, to the Fourteen Hundred in every respect but one . . . the Fourteen Fifty is handsomely housed in a wooden cabinet covered with Textileather. One of the modern materials in the fine furniture field, Textileather is scuff proof, water proof and alcohol proof. Available in standard mahogany or in blonde, blue and brown colors to compliment location interiors. Tough, glamorous Textileather will last the life of the phonograph.

The Fourteen Fifty, incorporates Zenith Cobra Pick-ups and the Dynatone Sound System to bring out the glorious brilliance and the fine modulations of the micro-groove records, and to bring in the greatest flow of coins ever earned by any phonograph.