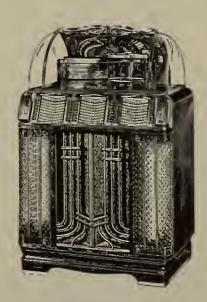

### The WURLITZER Fourteen Fifty

#### WITH TEXTILEATHER COVERED CABINET

Queenly consort for the Fourteen Hundred, the Wurlitzer Fourteen Fifty plays any speed record—ten inch 78 RPM or 33-1/3 LP; seven inch 45 or 33-1/3 RPM—all on one phonograph!

Identical, in appearance, to the Fourteen Hundred in every respect but one . . . the Fourteen Fifty is handsomely housed in a wooden cabinet covered with Textileather. One of the modern materials in the fine furniture field, Textileather is scuff proof, water proof and alcohol proof. Available in standard mahogany or in blonde, blue and brown colors to compliment location interiors. Tough, glamorous Textileather will last the life of the phonograph.

The Fourteen Fifty, incorporates Zenith Cobra Pick-ups and the Dynatone Sound System to bring out the glorious brilliance and the fine modulations of the micro-groove records, and to bring in the greatest flow of coins ever earned by any phonograph.