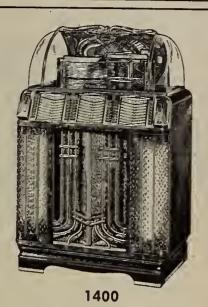

### The WURLITZER Fourteen Hundred

#### BRILLIANT NEW STYLING RICH WALNUT CABINET

Here it is! As rich as a king's ransom in beauty. As colorful as a coronation ceremony. Wurlitzer's crowning achievement — the Wurlitzer Fourteen Hundred! Equipped with Zenith Cobra Pickups and the famed Dynatone Sound System, it retains Wurlitzer's profit-proven record complement — 48 tunes on 24 records. It introduces a new and sensational example of Wurlitzer leadership . . . 30 second changeover from 78 RPM to 45 or 33-1/3 RPM records!

Feast your eyes on its completely visible, softly glowing, plexi-glass record changer compartment! Look at the brilliance of those pilasters! Illuminated color cylinders reflect their light through a pattern of molded diamonds to create a magical illusion of changing color.

Proudly Wurlitzer presents the Fourteen Hundred. Its regal splendor assures a royal reception that will mean greater profits for you!