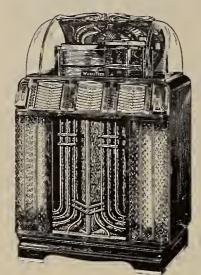

# WURLITZER'S CROWNING ACHIEVEMENT IN PHONOGRAPH VALUES

featuring

- ▶ 48 SELECTIONS ON 24 RECORDS
- ► 30 SECOND CHANGEOVER FROM 78 RPM TO 45 OR 33⅓ RPM RECORDS

Sensational Styling - Amazing Jone

### The WURLITZER Fourteen Hundred

#### BRILLIANT NEW STYLING RICH WALNUT CABINET

Here it is! As rich as a king's ransom in beauty. As colorful as a coronation ceremony. Wurlitzer's crowning achievement — the Wurlitzer Fourteen Hundred! Equipped with Zenith Cobra Pickups and the famed Dynatone Sound System, it retains Wurlitzer's profit-proven record complement — 48 tunes on 24 records. It introduces a new and sensational example of Wurlitzer leadership . . . 30 second changeover from 78 RPM to 45 or 33-1/3 RPM records!

Feast your eyes on its completely visible, softly glowing, plexi-glass record changer compartment! Look at the brilliance of those pilasters! Illuminated color cylinders reflect their light through a pattern of molded diamonds to create a magical illusion of changing color.

Proudly Wurlitzer presents the Fourteen Hundred. Its regal splendor assures a royal reception that will mean greater profits for you!