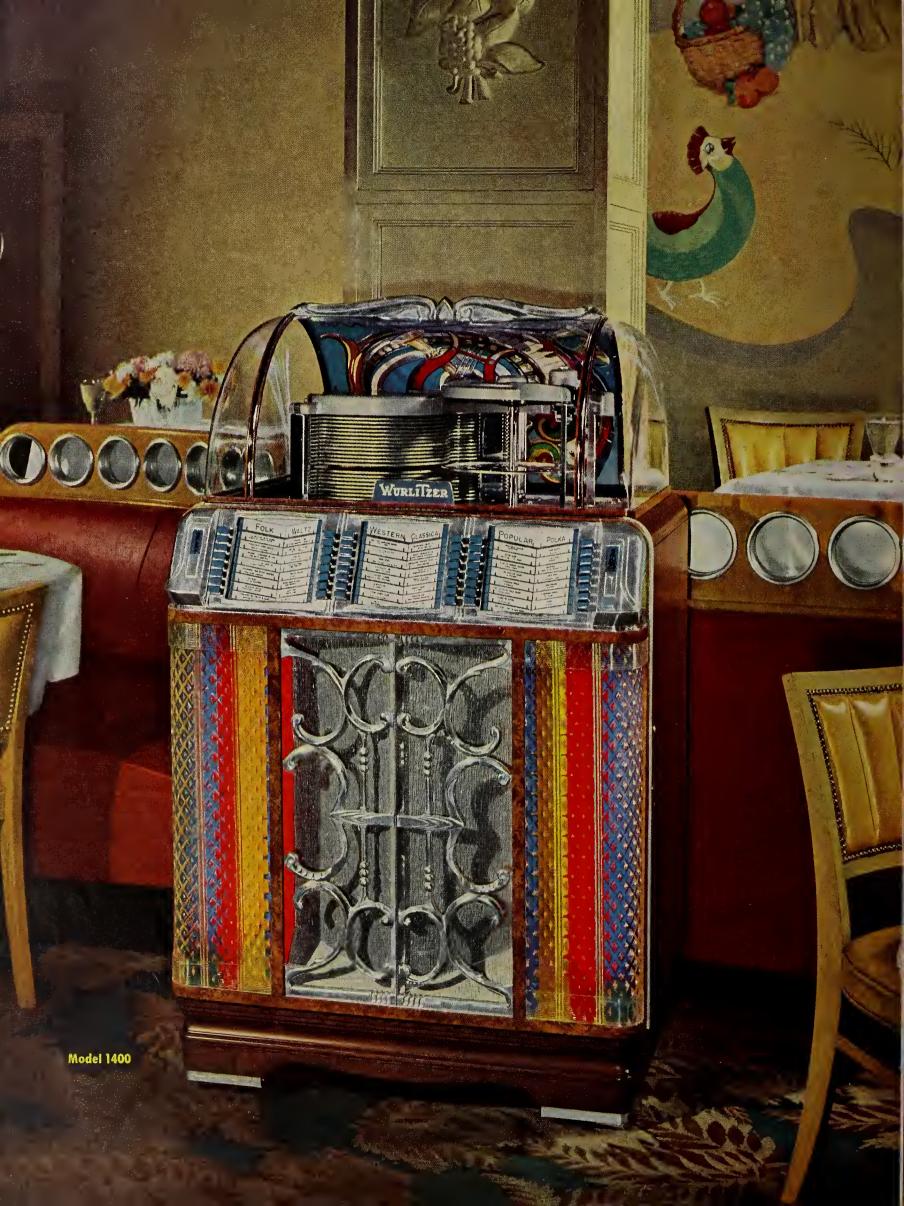

### The WURLITZER Fourteen Hundred

#### BRILLIANT NEW STYLING RICH WALNUT CABINET

Here it is! As rich as a king's ransom in beauty. As colorful as a coronation ceremony. Wurlitzer's crowning achievement — the Wurlitzer Fourteen Hundred! Equipped with Zenith Cobra Pickups and the famed Dynatone Sound System, it retains Wurlitzer's profit-proven record complement — 48 tunes on 24 records. It introduces a new and sensational example of Wurlitzer leadership . . . 30 second changeover from 78 RPM to 45 or 33-1/3 RPM records!

Feast your eyes on its completely visible, softly glowing, plexi-glass record changer compartment! Look at the brilliance of those pilasters! Illuminated color cylinders reflect their light through a pattern of molded diamonds to create a magical illusion of changing color.

Proudly Wurlitzer presents the Fourteen Hundred. Its regal splendor assures a royal reception that will mean greater profits for you!