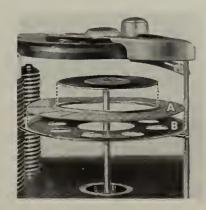

#### CHANGEOVER KIT

The Wurlitzer Record Speed Conversion Kit as illustrated here costs but \$8.75. It consists of new Idler, "45" Turntable Center and 24 Record Locating Spacers.

When a new phono-

graph is converted to play 45 or 33½ RPM records, the changeover is a 30-second job because it requires no extra work to place 7" records in the spacers (A) and insert them in the trays (B).