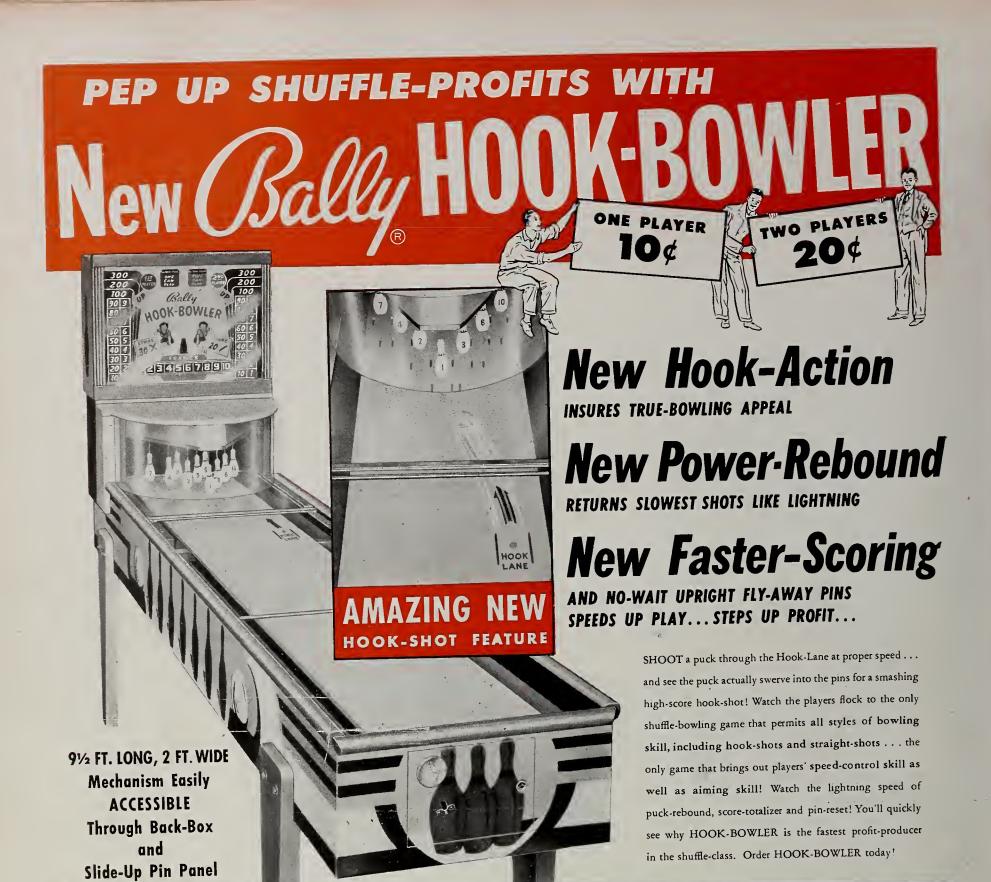

olatop     | 50.00         | 89.50  |
| 6. 5c Club Bell    | 65.00         | 95.00  |
| 6. 10c Club Bell   | 75.00         | 125.00 |
| 6 25c Club Bell    | 145.00        | 185.00 |

#### **BUCKLEY**

| 1. 5c Criss Crosse  | 125.00 | 195.00 |
|---------------------|--------|--------|
| 1. 10c Criss Crosse |        |        |
| 1. 25c Criss Crosse | 125.00 | 195.00 |

UNITED'S

# D Player Shuffle-Alley



1 to 5 Players Can Play

10¢ PER GAME...EACH PLAYER

(ROLL-OVER SWITCH REBOUND)

**Complete Bowling-Team Competition** 

**§ Greater Appeal... Increased Earnings** 

9 FT. x 2 FT.

FEATURES INCLUDE **DISAPPEARING PINS** 20-30 SCORING AND FAST REBOUND ACTION EASY TO SERVICE o **MECHANISM** •

UNITED MANUFACTURING COMPANY 3401 H. CALIFORNIA AVENUE, CHICAGO 18, ILLINOIS SEE YOUR DISTRIBUTOR



### Bally TIMES

THE GREATEST PIN-BALL GAME OF ALL TIME!

When it comes to pin-ball games . . . when it comes to offering a lot of real entertainment to fun-loving people everywhere . . . when it comes to healthy operating income . . . there isn't a game on the market that can compare with Bally TURF KING, the jumbo pin game that is packed with thrills and excitement. It gives players a lot of fun for their money. It's the favorite of both operator and public alike. Order from your Bally Distributor today.