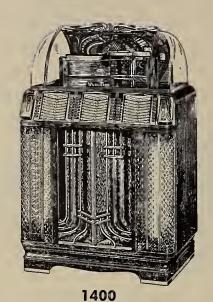

#### SPECIFICATIONS FOR THE WURLITZER 1400 & 1450

НЕІСНТ: 57½ inches. WIDTH: 34½ inches. DEPTH: 275% inches.

WEIGHT: 350 lbs.—425 lbs. approx. for shipment.

Coin Equipment: Single coin entry — 5-10-25c — three in one magnetic slug rejector — Wurlitzer coin register mechanism — on-off automatic coin return.

RECORD CHANGER: Provides 48 selections from ten inch or seven inch records with quick change feature. Adaptable to any speed now in use. Playmeter available.

SOUND SYSTEM: Model 514 Amplifier includes junction box components, pre-amp., volume, dual tone and fader controls.

TONE ARMS: Two low pressure

tone arms with Zenith cobra stylus cartridge.

WATTAGE: Lighting 80 — complete phonograph 290.

LIGHTING: Four 20 watt fluorescent tubes.

Number of Selections: Forty-eight.

Type Records Played: 78 or 45 or 33½ R.P.M.

CONSTRUCTION: Rugged metal and wood combined for long life.

Remote: 48 selection wall boxes. Previous wall boxes will play 24 selections.

AUXILIARY SPEAKERS: Will use any present Wurlitzer speakers.

TUBE COMPLEMENT: 1 type 5U4G, 2 type 6L6G, 1 type 6SN7/GT. 1 type 6J5, 2 type 6SJ7.