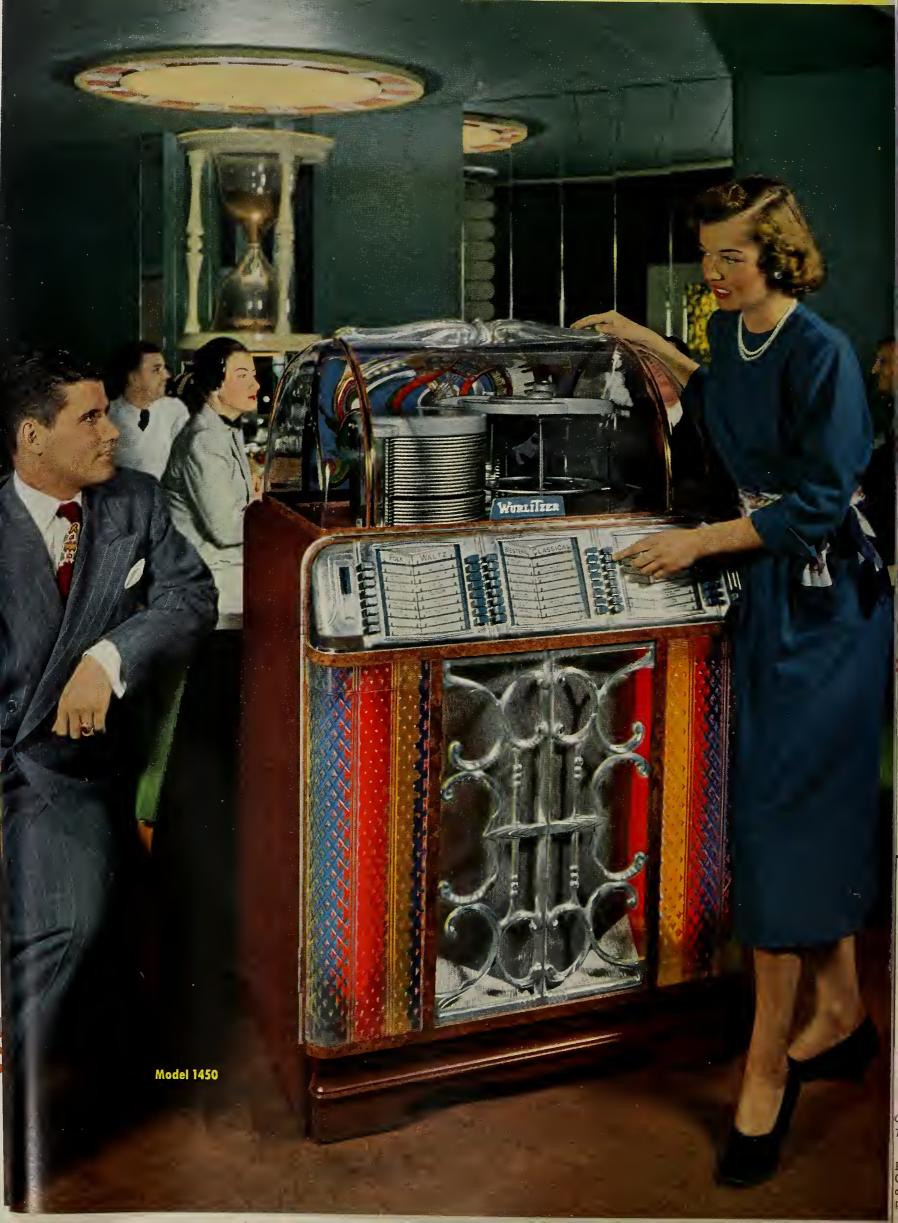

### The WURLITZER Fourteen Hundred

#### BRILLIANT NEW STYLING RICH WALNUT CABINET

Here it is! As rich as a king's ransom in beauty. As colorful as a coronation ceremony. Wurlitzer's crowning achievement — the Wurlitzer Fourteen Hundred! Equipped with Zenith Cobra Pickups and the famed Dynatone Sound System, it retains Wurlitzer's profit-proven record complement — 48 tunes on 24 records. It introduces a new and sensational example of Wurlitzer leadership . . . 30 second changeover from 78 RPM to 45 or 33-1/3 RPM records!

Feast your eyes on its completely visible, softly glowing, plexi-glass record changer compartment! Look at the brilliance of those pilasters! Illuminated color cylinders reflect their light through a pattern of molded diamonds to create a magical illusion of changing color.

Proudly Wurlitzer presents the Fourteen Hundred. Its regal splendor assures a royal reception that will mean greater profits for you!