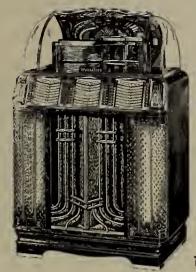

### The WURLITZER Fourteen Hundred

#### BRILLIANT NEW STYLING RICH WALNUT CABINET

Here it is! As rich as a king's ransom in beauty. As colorful as a coronation ceremony. Wurlitzer's crowning achievement — the Wurlitzer Fourteen Hundred! Equipped with Zenith Cobra Pickups and the famed Dynatone Sound System, it retains Wurlitzer's profit-proven record complement — 48 tunes on 24 records. It introduces a new and sensational example of Wurlitzer leadership . . . 30 second changeover from 78 RPM to 45 or 33-1/3 RPM records!

Feast your eyes on its completely visible, softly glowing, plexi-glass record changer compartment! Look at the brilliance of those pilasters! Illuminated color cylinders reflect their light through a pattern of molded diamonds to create a magical illusion of changing color.

Proudly Wurlitzer presents the Fourteen Hundred. Its regal splendor assures a royal reception that will mean greater profits for you!