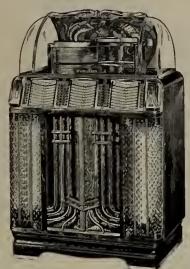

### The WURLITZER Fourteen Hundred

#### BRILLIANT NEW STYLING RICH WALNUT CABINET

Here it is! As rich as a king's ransom in beauty. As colorful as a coronation ceremony. Wurlitzer's crowning achievement — the Wurlitzer Fourteen Hundred! Equipped with Zenith Cobra Pickups and the famed Dynatone Sound System, it retains Wurlitzer's profit-proven record complement — 48 tunes on 24 records. It introduces a new and sensational example of Wurlitzer leadership . . . 30 second changeover from 78 RPM to 45 or 33-1/3 RPM records!

Feast your eyes on its completely visible, softly glowing, plexi-glass record changer compartment! Look at the brilliance of those pilasters! Illuminated color cylinders reflect their light through a pattern of molded diamonds to create a magical illusion of changing color.

Proudly Wurlitzer presents the Fourteen Hundred. Its regal splendor assures a royal reception that will mean greater profits for you!