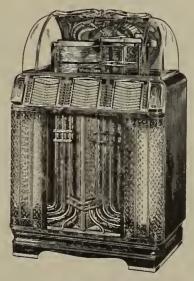

### The WURLITZER Fourteen Fifty

#### WITH TEXTILEATHER COVERED CABINET

Queenly consort for the Fourteen Hundred, the Wurlitzer Fourteen Fifty plays any speed record—ten inch 78 RPM or 33-1/3 LP; seven inch 45 or 33-1/3 RPM—all on one phonograph!

Identical, in appearance, to the Fourteen Hundred in every respect but one . . . the Fourteen Fifty is handsomely housed in a wooden cabinet covered with Textileather. One of the modern materials in the fine furniture field, Textileather is scuff proof, water proof and alcohol proof. Available in standard mahogany or in blonde, blue and brown colors to compliment location interiors. Tough, glamorous Textileather will last the life of the phonograph.

The Fourteen Fifty, incorporates Zenith Cobra Pick-ups and the Dynatone Sound System to bring out the glorious brilliance and the fine modulations of the micro-groove records, and to bring in the greatest flow of coins ever earned by any phonograph.