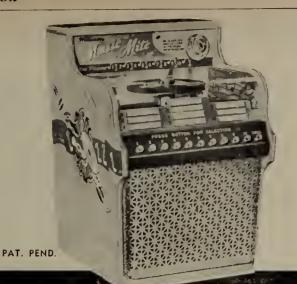

### The WURLITZER Fourteen Hundred

#### BRILLIANT NEW STYLING RICH WALNUT CABINET

Here it is! As rich as a king's ransom in beauty. As colorful as a coronation ceremony. Wurlitzer's crowning achievement — the Wurlitzer Fourteen Hundred! Equipped with Zenith Cobra Pickups and the famed Dynatone Sound System, it retains Wurlitzer's profit-proven record complement — 48 tunes on 24 records. It introduces a new and sensational example of Wurlitzer leadership . . . 30 second changeover from 78 RPM to 45 or 33-1/3 RPM records!

Feast your eyes on its completely visible, softly glowing, plexi-glass record changer compartment! Look at the brilliance of those pilasters! Illuminated color cylinders reflect their light through a pattern of molded diamonds to create a magical illusion of changing color.

Proudly Wurlitzer presents the Fourteen Hundred. Its regal splendor assures a royal reception that will mean greater profits for you!