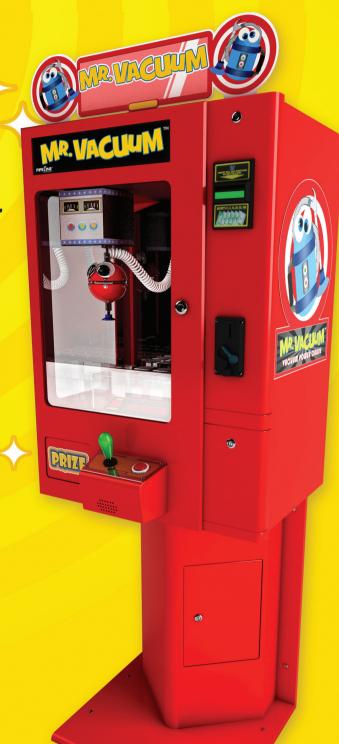

PLAY METER 8 NOVEMBER 2010

VACUUM POWER CRANE

- Unique patented vacuum unit
- Vends low ~ high value prizes to enhance game play
- All metal construction
- Small footprint

### **INSTALLED DIMENSIONS**

WITH OPTIONAL STAND UNIT: 24.5" x 17" x 30.5" W/O OPTIONAL STAND UNIT: 24.5 x 17 x 60"

### WEIGHT

WITH OPTIONAL STAND UNIT: 200 lbs W/O OPTIONAL STAND UNIT: 123 lbs

PROTECTED BY US PATENT #5513772

COME VISIT US AT BOOTH #1606, 2010 IAAPA - ORLANDO, FL

**Pentavision Head Office** 

Neowiz Tower, 192-3 Gumi-dong Bundang-gu, Seongnam-si, Gyeonggi-do, Korea 463-870 Tel: 02-2052-5646 **Pentavision USA** 