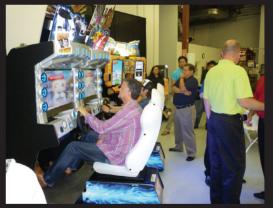

### **NAMCO AMERICA CELEBRATES**

On July 28, Namco America celebrated PAC-MAN's 30th birthday with a party at its head-quarters in Elk Grove Village, Ill. The party featured great food and an exhibition of Namco America's newest games. Sweet Baby Ray's Barbeque catered the party.

Festivities weren't limited to Illinois, however, PAC-MAN parties happened all across the U.S. this year. The Mall of America in Bloomington, Minn., held a birthday party featuring giveaways, video games, and cup cakes. The party also featured multiple free-to-play retro PAC-MAN arcade cabinets and multiple iPhones, iPads, and mobile devices to play PAC-MAN on.