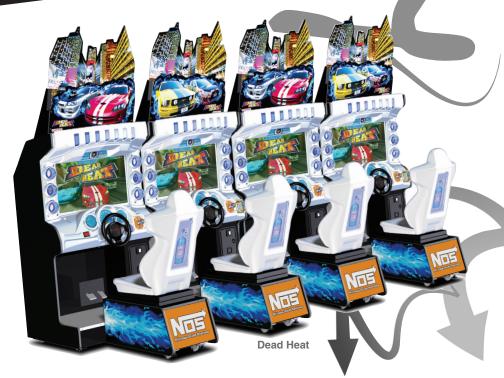

More recent titles in the video category include Deadstorm Pirates, Razing Storm, Tank! Tank! Tank!, and the new Dead Heat Street Racing that caused a buzz at the American Amusement Machine Association (AAMA) Distributor Gala in July in its near-complete form. The finalized game began shipping in October.

#### **DEAD HEAT**

Namco has always excelled in the driving game category. All of its past experience came into play with Dead Heat, combined with a recognition of what's required to capture the attention

**PAC-MAN's Arcade Party Cocktail Cabinet** 

of today's social-media engaged audience. Dead Heat will make its formal trade show debut at the IAAPA Expo this month.

Cosentino said, "The cat's out of the bag. We're starting to get collections back from the field. In our original testing it was far and away the number one driver in the location where it tested, and that location had every driver on the market. Its closest competitor took in 25-30 percent less in revenue. Dead Heat did outrageously well."

A number of unique features are found in Dead Heat. First, the player's face is displayed on the screen, as well as the competitors.

Cosentino explained, "What sets this game apart is not only the fact that it takes and displays player photos (the NamCam takes your photo on Mario Kart and Tank! Tank! Tank!), but the game studies the style of driving for each player and retains that information."

Players register their PIN and the game will save it in the machine in that location, along with the player profile. When the player returns, his car will continue to evolve with upgrades.

If two people race against each other, the next time either one goes to that location, the game will remember each player and their friends who are players. If either player goes back and races with different friends, they all get saved in a "friend pool" so to speak. That way players race against friends, not anonymous computer cars. Not only are friends' faces displayed on the screen, but also the cars drive the way each person drives.

These intelligent ghosts drive just like the real player. The more the player

I's Arcade Party Cabaret Cabinet

plays the more the ghost drives like the player. Eight cars race simultaneously on screen. Up to four live players get combined with up to four additional "friends" to get the eight competitors.

Cosentino commented, "This feature provides a far more personal experience. The player can see friends and race against them even if they are not present. The game was designed from the ground up specifically for the U.S. market. We are extremely competitive people, particularly with other people we know. Social competition brings out the best in all of us."