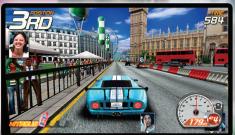

## THE ONLY DRIVING GAME WITH SOCIAL NETWORKING!

Race your friends if they're with you... or not

### Your Face In The Game!

Installed Dimensions Single Seat 39"L x 64"W x 106"H

Try it out! IAAPA Booth #800

> NAMCO AMERICA INC. 951 Cambridge Dr. Elk Grove Village, IL 60007 Tel: (847) 264-5610 • Fax: (847) 264-5611 www.namcoamerica.com arcadeinfo@namcoamerica.com

**PAC-MAN's Arcade Party Cocktail Cabinet** 

of today's social-media engaged audience. Dead Heat will make its formal trade show debut at the IAAPA Expo this month.

Cosentino said, "The cat's out of the bag. We're starting to get collections back from the field. In our original testing it was far and away the number one driver in the location where it tested, and that location had every driver on the market. Its closest competitor took in 25-30 percent less in revenue. Dead Heat did outrageously well."

A number of unique features are found in Dead Heat. First, the player's face is displayed on the screen, as well as the competitors.

Cosentino explained, "What sets this game apart is not only the fact that it takes and displays player photos (the NamCam takes your photo on Mario Kart and Tank! Tank! Tank!), but the game studies the style of driving for each player and retains that information."

Players register their PIN and the game will save it in the machine in that location, along with the player profile. When the player returns, his car will continue to evolve with upgrades.

If two people race against each other, the next time either one goes to that location, the game will remember each player and their friends who are players. If either player goes back and races with different friends, they all get saved in a "friend pool" so to speak. That way players race against friends, not anonymous computer cars. Not only are friends' faces displayed on the screen, but also the cars drive the way each person drives.

These intelligent ghosts drive just like the real player. The more the player

I's Arcade Party Cabaret Cabinet

plays the more the ghost drives like the player. Eight cars race simultaneously on screen. Up to four live players get combined with up to four additional "friends" to get the eight competitors.

Cosentino commented, "This feature provides a far more personal experience. The player can see friends and race against them even if they are not present. The game was designed from the ground up specifically for the U.S. market. We are extremely competitive people, particularly with other people we know. Social competition brings out the best in all of us."