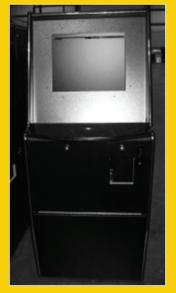

PLAY METER 8 NOVEMBER 2010

VACUUM POWER CRANE

- Unique patented vacuum unit
- Vends low ~ high value prizes to enhance game play
- All metal construction
- Small footprint

### **INSTALLED DIMENSIONS**

WITH OPTIONAL STAND UNIT: 24.5" x 17" x 30.5" W/O OPTIONAL STAND UNIT: 24.5 x 17 x 60"

### WEIGHT

WITH OPTIONAL STAND UNIT: 200 lbs W/O OPTIONAL STAND UNIT: 123 lbs

PROTECTED BY US PATENT #5513772

COME VISIT US AT BOOTH #1606, 2010 IAAPA - ORLANDO, FL

**Pentavision Head Office** 

Neowiz Tower, 192-3 Gumi-dong Bundang-gu, Seongnam-si, Gyeonggi-do, Korea 463-870 Tel: 02-2052-5646 **Pentavision USA** 