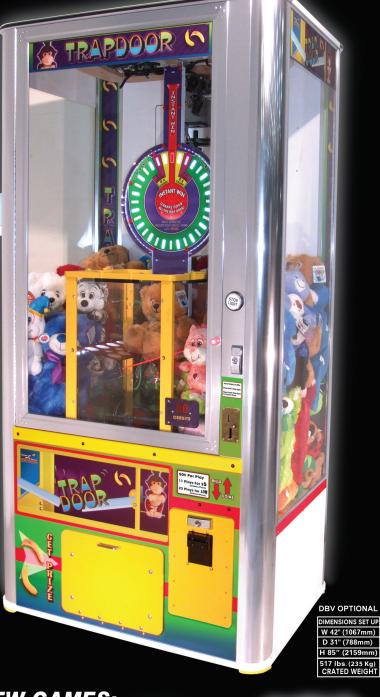

## **THE** Plush Merchandiser for your location!

...A game so enticing your customers will

### **GO BANANAS!**

Skillfully stop the SPINNING LIGHT in WIN ZONES, which cranks open the TRAP DOOR, until finally, the prize falls through the chute! Prizes reload automatically. A claw seeks out and grabs another toy & drops it on the TRAP DOOR, ready to play!