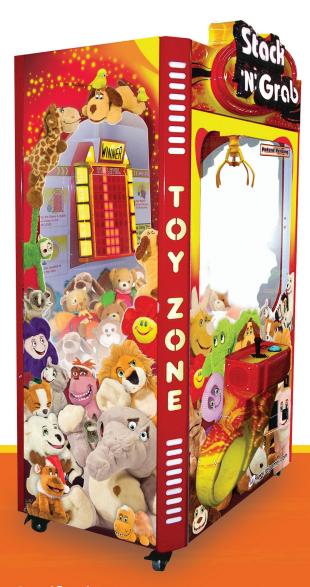

### **Specifications**

115cm (45") L x 91cm (36") W x 202cm (80") H Weight = 150kg (330lb) (Removable control panel reduces width to 30.5") "A game this attractive is going to be huge. It will grab the customer's attention immediately."

- Ralph Hathaway, National Entertainment Network

"Stack'N' Grab combines two proven winners. I don't see how you can go wrong with this game!"

- Jon Brady, Brady Distributing

"Within one week of installing Stack'N' Grab it made our top 10 list and continued to improve its position each week. LAI has hit a home run with Stack'N' Grab!"

- Mickey Cummins, Adventure Landing FEC, Dallas, TX

### You've gotta see it to believe it.

Visit Booth #403 at IAAPA and experience Stack 'N' Grab for yourself!

#### **Features**

- Powder coated steel and tempered glass cabinet
- Vivid 3D internal/external cabinet graphics
- Stunning lighting & sound effects
- Exclusive 4-prong power claw
- Single door access with secure 3 pin locking system
- Interchangeable claws for 4-8" and 8-14" toys.
- Strong lockable wheels
- Excellent operator adjustable settings and audits
- Coin, note acceptor and debit card ready
- Mechanical coin and prize meters