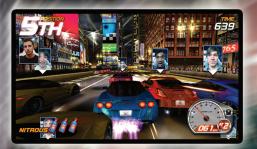

More recent titles in the video category include Deadstorm Pirates, Razing Storm, Tank! Tank! Tank!, and the new Dead Heat Street Racing that caused a buzz at the American Amusement Machine Association (AAMA) Distributor Gala in July in its near-complete form. The finalized game began shipping in October.

#### **DEAD HEAT**

Namco has always excelled in the driving game category. All of its past experience came into play with Dead Heat, combined with a recognition of what's required to capture the attention

**PAC-MAN's Arcade Party Cocktail Cabinet** 

of today's social-media engaged audience. Dead Heat will make its formal trade show debut at the IAAPA Expo this month.

Cosentino said, "The cat's out of the bag. We're starting to get collections back from the field. In our original testing it was far and away the number one driver in the location where it tested, and that location had every driver on the market. Its closest competitor took in 25-30 percent less in revenue. Dead Heat did outrageously well."

A number of unique features are found in Dead Heat. First, the player's face is displayed on the screen, as well as the competitors.

Cosentino explained, "What sets this game apart is not only the fact that it takes and displays player photos (the NamCam takes your photo on Mario Kart and Tank! Tank! Tank!), but the game studies the style of driving for each player and retains that information."

Players register their PIN and the game will save it in the machine in that location, along with the player profile. When the player returns, his car will continue to evolve with upgrades.

If two people race against each other, the next time either one goes to that location, the game will remember each player and their friends who are players. If either player goes back and races with different friends, they all get saved in a "friend pool" so to speak. That way players race against friends, not anonymous computer cars. Not only are friends' faces displayed on the screen, but also the cars drive the way each person drives.

These intelligent ghosts drive just like the real player. The more the player

I's Arcade Party Cabaret Cabinet

plays the more the ghost drives like the player. Eight cars race simultaneously on screen. Up to four live players get combined with up to four additional "friends" to get the eight competitors.

Cosentino commented, "This feature provides a far more personal experience. The player can see friends and race against them even if they are not present. The game was designed from the ground up specifically for the U.S. market. We are extremely competitive people, particularly with other people we know. Social competition brings out the best in all of us."