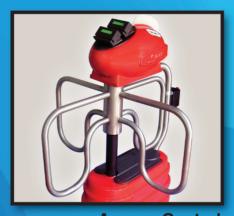

PLAY METER 8 NOVEMBER 2010

VACUUM POWER CRANE

- Unique patented vacuum unit
- Vends low ~ high value prizes to enhance game play
- All metal construction
- Small footprint

### **INSTALLED DIMENSIONS**

WITH OPTIONAL STAND UNIT: 24.5" x 17" x 30.5" W/O OPTIONAL STAND UNIT: 24.5 x 17 x 60"

### WEIGHT

WITH OPTIONAL STAND UNIT: 200 lbs W/O OPTIONAL STAND UNIT: 123 lbs

PROTECTED BY US PATENT #5513772

COME VISIT US AT BOOTH #1606, 2010 IAAPA - ORLANDO, FL

**Pentavision Head Office** 

Neowiz Tower, 192-3 Gumi-dong Bundang-gu, Seongnam-si, Gyeonggi-do, Korea 463-870 Tel: 02-2052-5646 **Pentavision USA** 