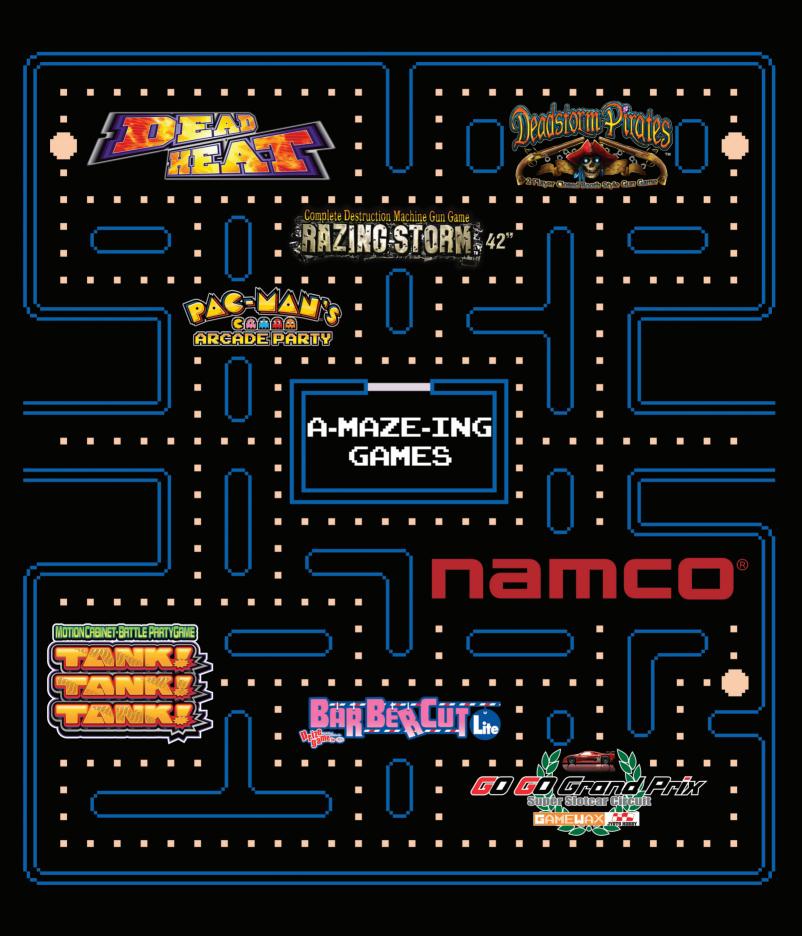

#### On the cover

PAC-MAN's iconic image opens to a maze of notable games from NAMCO: Dead Heat, Deadstorm Pirates, Razing Storm, PAC-MAN's Arcade Party, Tank! Tank! Tank!, BarBerCut Lite, and Go Go Grand Prix.

More recent titles in the video category include Deadstorm Pirates, Razing Storm, Tank! Tank! Tank!, and the new Dead Heat Street Racing that caused a buzz at the American Amusement Machine Association (AAMA) Distributor Gala in July in its near-complete form. The finalized game began shipping in October.

**PAC-MAN's Arcade Party Cocktail Cabinet** 

of today's social-media engaged audience. Dead Heat will make its formal trade show debut at the IAAPA Expo this month.

Cosentino said, "The cat's out of the bag. We're starting to get collections back from the field. In our original testing it was far and away the number one driver in the location where it tested, and that location had every driver on the market. Its closest competitor took in 25-30 percent less in revenue. Dead Heat did outrageously well."

Also slated for the IAAPA Expo: PAC-MAN's Arcade Party, a classic compilation of games similar to the reunion game

or the 25th anniversary model. PAC-MAN's Arcade Party features 12 games, original classics in a nostalgic cabinet updated with an LCD screen. All of the Namco classics are now in one place: PAC-MAN, Galaga, Dig Dug, Mappy, Rally-X, just to name a few.