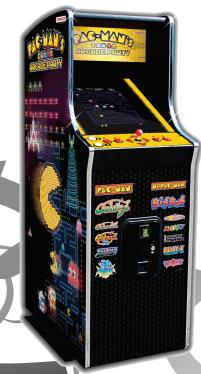

### 56 OMG PAC-MAN is 30

Play Meter takes a look at the life and times of one of coin-op's most popular games.

Also slated for the IAAPA Expo: PAC-MAN's Arcade Party, a classic compilation of games similar to the reunion game

or the 25th anniversary model. PAC-MAN's Arcade Party features 12 games, original classics in a nostalgic cabinet updated with an LCD screen. All of the Namco classics are now in one place: PAC-MAN, Galaga, Dig Dug, Mappy, Rally-X, just to name a few.

Next came a 25th anniversary model in a 19-inch cabaret cabinet and countertop, and today we have the new PAC-MAN's Arcade Party that includes 12 original classic games in a cabinet reminiscent of the original PAC-MAN. The cabinet is upright and updated with an LCD screen.