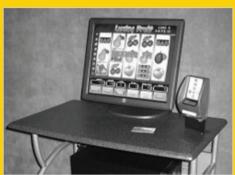

PLAY METER 8 NOVEMBER 2010

VACUUM POWER CRANE

- Unique patented vacuum unit
- Vends low ~ high value prizes to enhance game play
- All metal construction
- Small footprint

### **INSTALLED DIMENSIONS**

WITH OPTIONAL STAND UNIT: 24.5" x 17" x 30.5" W/O OPTIONAL STAND UNIT: 24.5 x 17 x 60"

### WEIGHT

WITH OPTIONAL STAND UNIT: 200 lbs W/O OPTIONAL STAND UNIT: 123 lbs

PROTECTED BY US PATENT #5513772

COME VISIT US AT BOOTH #1606, 2010 IAAPA - ORLANDO, FL

**Pentavision Head Office** 

Neowiz Tower, 192-3 Gumi-dong Bundang-gu, Seongnam-si, Gyeonggi-do, Korea 463-870 Tel: 02-2052-5646 **Pentavision USA** 