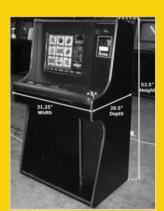

PLAY METER 8 NOVEMBER 2010

VACUUM POWER CRANE

- Unique patented vacuum unit
- Vends low ~ high value prizes to enhance game play
- All metal construction
- Small footprint

### **INSTALLED DIMENSIONS**

WITH OPTIONAL STAND UNIT: 24.5" x 17" x 30.5" W/O OPTIONAL STAND UNIT: 24.5 x 17 x 60"

### WEIGHT

WITH OPTIONAL STAND UNIT: 200 lbs W/O OPTIONAL STAND UNIT: 123 lbs

PROTECTED BY US PATENT #5513772

COME VISIT US AT BOOTH #1606, 2010 IAAPA - ORLANDO, FL

**Pentavision Head Office** 

Neowiz Tower, 192-3 Gumi-dong Bundang-gu, Seongnam-si, Gyeonggi-do, Korea 463-870 Tel: 02-2052-5646 **Pentavision USA** 