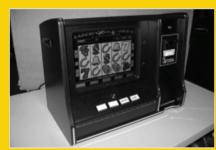

PLAY METER 8 NOVEMBER 2010

VACUUM POWER CRANE

- Unique patented vacuum unit
- Vends low ~ high value prizes to enhance game play
- All metal construction
- Small footprint

### **INSTALLED DIMENSIONS**

WITH OPTIONAL STAND UNIT: 24.5" x 17" x 30.5" W/O OPTIONAL STAND UNIT: 24.5 x 17 x 60"

### WEIGHT

WITH OPTIONAL STAND UNIT: 200 lbs W/O OPTIONAL STAND UNIT: 123 lbs

PROTECTED BY US PATENT #5513772

COME VISIT US AT BOOTH #1606, 2010 IAAPA - ORLANDO, FL

**Pentavision Head Office** 

Neowiz Tower, 192-3 Gumi-dong Bundang-gu, Seongnam-si, Gyeonggi-do, Korea 463-870 Tel: 02-2052-5646 **Pentavision USA** 