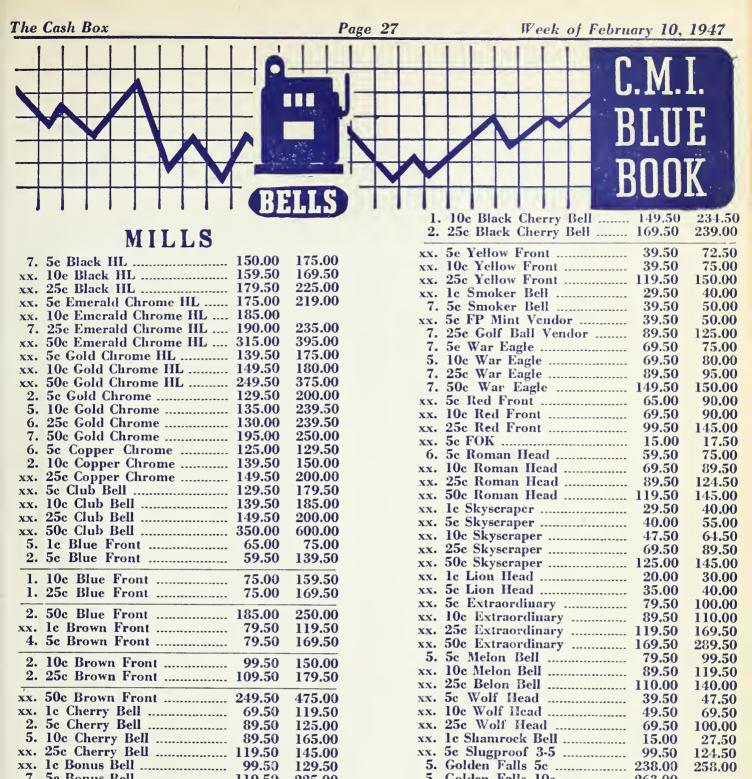

FOREWORD Many times, wide differences appear in the high and low prices of certain equipment. Like any true reporter The C.M.I. Blue Book can only feature the market prices as they are quoted. The C.M.I. Blue Book acts exactly the same as the market quotation board at the Stock Exchange—posting the prices as they are quoted for the past week, regardless of how much they may seem to be out of line. Some prices do not change for months. The C.M.I. Blue Book, rather than show no price, retains the last known quotations for such equipment so that the subscriber at least has the last known prices as a basis to work with. Prices continue to be very widely divergent these days. Someone on the West Coast may feel a certain machine worth \$150.00 whereas someone on the East Coast may think it worth but \$75.00. Of course, condition, serial, appearance, demand, territory, quantity, etc., must all be taken into consideration. The C.M.I. Blue Book reports each quotation exactly as it is made and depends on the subscriber to make average price adjustment to fit the peculiarities of his own territory.

METHOD The C.M.I. Blue Book should be read as follows: First price listed is lowest price for the week: Second price listed is highest price. Where only one price appears this should be considered lowest price.

IMPORTANT Machines underlined mean these were most active in trading the past week.

CODE Check this code carefully. Become acquainted with each one of the code numbers and what they signify. These code numbers appear in front of the name of each machine.

MEAN WE

MEANS PRICE WENT UP.

MEANS PRICE WENT DOWN.

MEANS MACHINE JUST ADDED TO LIST.

MEANS PRICES WENT UP AND DOWN DURING THE PAST WEEK.

5

MEANS PRICES REMAINED SAME AS IN LAST PRICE LISTS.

0

MEANS NO PRICES QUOTED FOR PAST TWO WEEKS.

MEANS NO PRICES QUOTED FOR PAST THREE WEEKS.

MEANS NO PRICES QUOTED FOR MANY WEEKS — PRICE SHOWN IS LAST KNOWN QUOTATION.