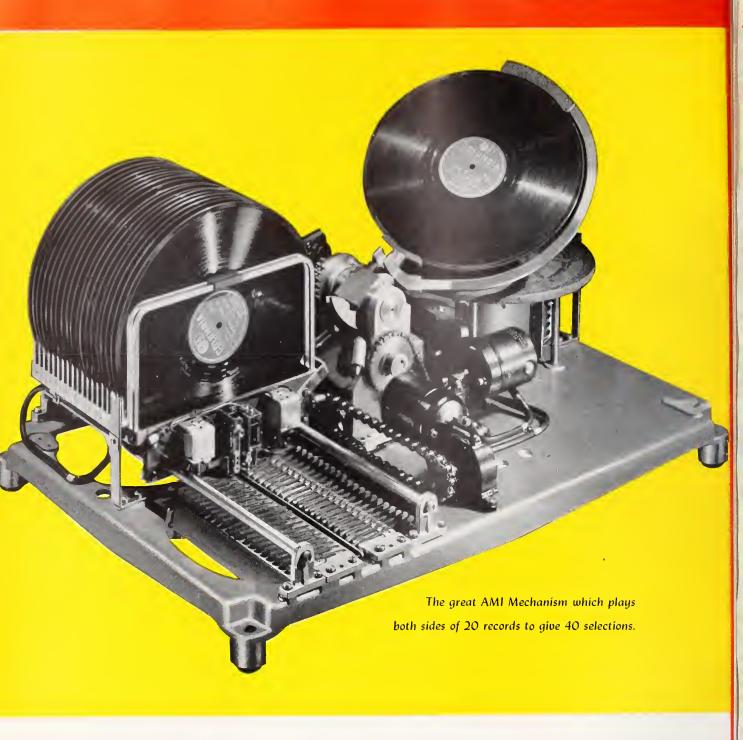

# HE CASH BOX

THE
CONFIDENTIAL WEEKLY
OF THE
COIN MACHINE INDUSTRY

Vol. 8, No. 20 WEEK OF FEBRUARY 10, 194





# Selective Play Mechanism Only

For use in regular wall box and speaker installations where mechanism is remotely located and phonograph not visible to public. Complete with terminal box (for Jones plugs) and junction box containing transformer rectifier combination for supplying power for mechanism.

\$37500

F.O.B. GRAND RAPIDS . EXCISE TAX INCLUDED . PLUS LOCAL TAXES



# 66/1

# Was a great show!

By Bill Gersh

Just as we were packing to return home—we received a phone eall from a coinman whom we had spent some time with at this past 14th Annual Convention and Exhibition of Coin Machine Industries, Inc. and who, after the usual telephone greetings stated. "It sure was a great show!"

And that clicked—hard—in our mind.

Here was but one eoinman of the many thousands who had attended