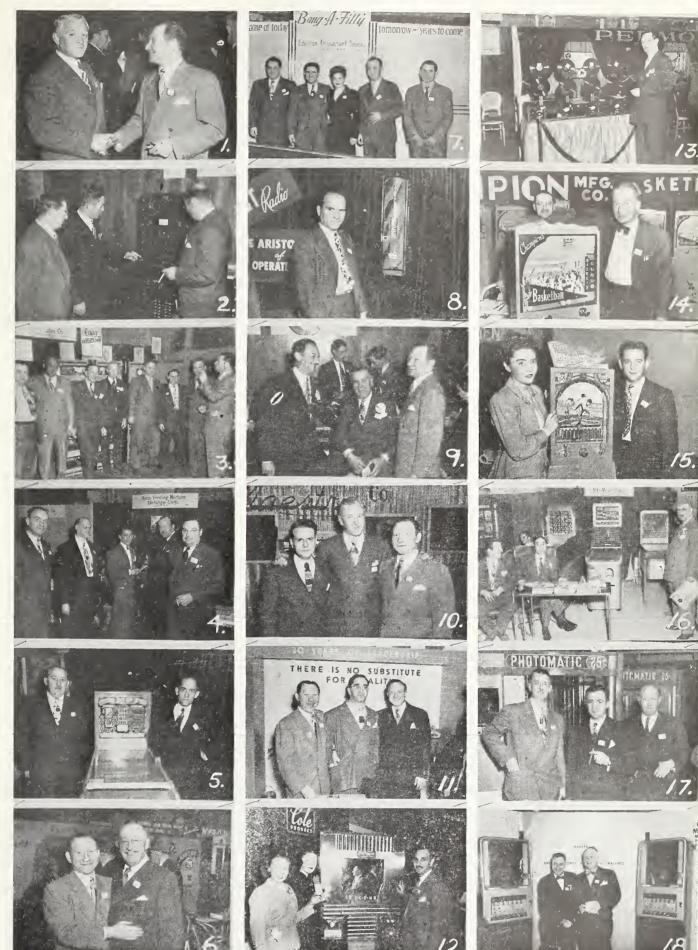

## The Show

CHICAGO-One of the fanciest bits of last minute maneuvering seen at the CMI Show was carried out by Milt Benjamin, vice president of Sonora Records, and Monroe Postrel, the label's press chief.

Tho they had knowledge of the Show months before it took place, the pair arrived in the Windy City not only without a booth but lacking hotel space as well. It was a situation where "somebody else was to have made the arrangements."

The New Yorkers were undaunted.

They spent half of Monday morning "casing" the convention floor and were fortunate to find booth space. Then began a rat race locating furniture, display material, carpenters, etc. At any rate, when the clock struck noon, Benjamin and Postrel were doing business in their booth complete with a lovely blonde model.

\* \* One of the neatest bits of record sales promotion seen in many a Chicago moon was carried out by Nat Cohn and Earl Winters of Modern Music Sales Corp., New York. The pair, distributors of Vogue Records in the Eastern area of the nation, brought in over a thousand sample disks from the plattery's Detroit headquarters and distributed the colorful disks in special cellophane envelopes among the visiting coinmen.

#### Allen Was First To **Exhibit Disks At Show**

CHICAGO—It was revealed this past week at the CMI Show that Herb Allen of RCA Victor Records, was the first member of the recording industry to exhibit at a Coin Machine Convention.

In 1931, while serving as midwestern sales manager for Brunswick Records, Allen amazed the recording industry by taking a booth at the coin-show. On behalf of the Brunswick label, he also exhibited during 1932 and 1933. During those years, his records show that over 50% of his billing went to music operators.