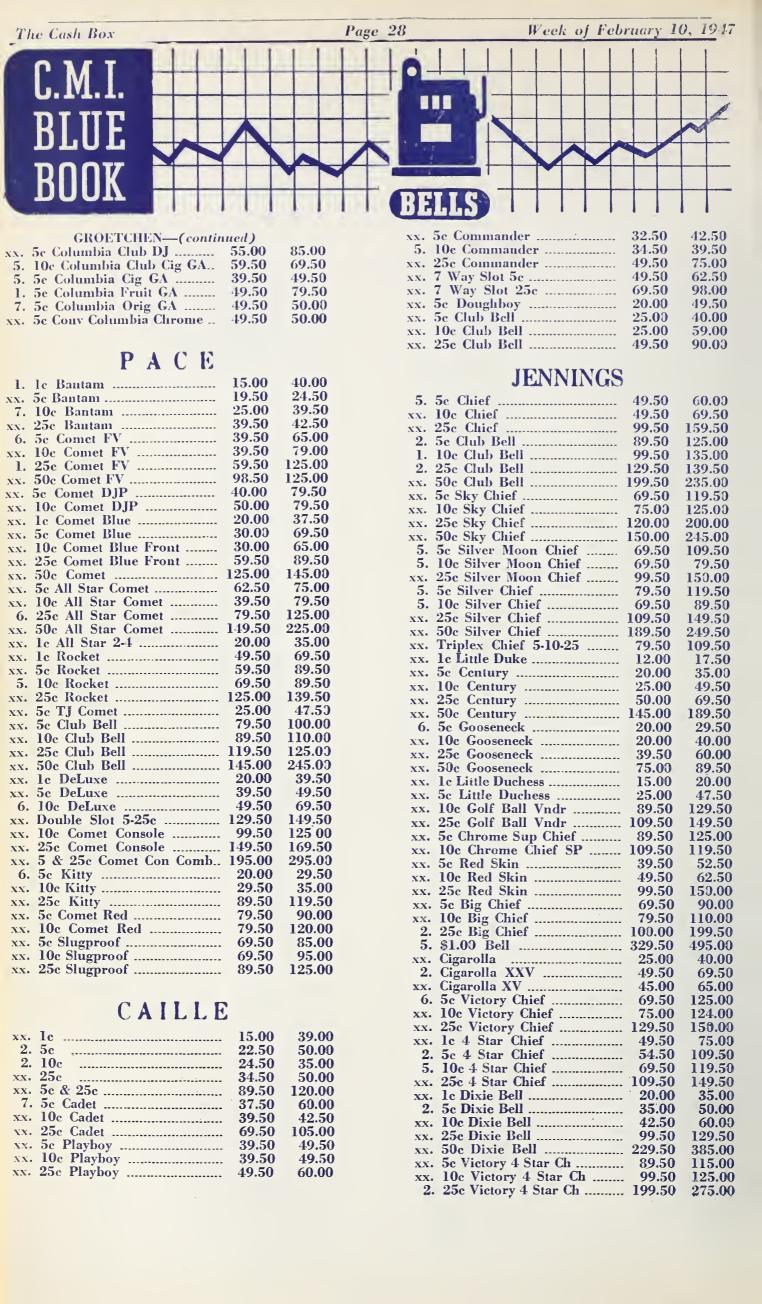

FOREWORD Many times, wide differences appear in the high and low prices of certain equipment. Like any true reporter The C.M.I. Blue Book can only feature the market prices as they are quoted. The C.M.I. Blue Book acts exactly the same as the market quotation board at the Stock Exchange—posting the prices as they are quoted for the past week, regardless of how much they may seem to be out of line. Some prices do not change for months. The C.M.I. Blue Book, rather than show no price, retains the last known quotations for such equipment so that the subscriber at least has the last known prices as a basis to work with. Prices continue to be very widely divergent these days. Someone on the West Coast may feel a certain machine worth \$150.00 whereas someone on the East Coast may think it worth but \$75.00. Of course, condition, serial, appearance, demand, territory, quantity, etc., must all be taken into consideration. The C.M.I. Blue Book reports each quotation exactly as it is made and depends on the subscriber to make average price adjustment to fit the peculiarities of his own territory.

METHOD The C.M.I. Blue Book should be read as follows: First price listed is lowest price for the week: Second price listed is highest price. Where only one price appears this should be considered lowest price.

IMPORTANT Machines underlined mean these were most active in trading the past week.

CODE Check this code carefully. Become acquainted with each one of the code numbers and what they signify. These code numbers appear in front of the name of each machine.

MEAN WE

MEANS PRICE WENT UP.

MEANS PRICE WENT DOWN.

MEANS MACHINE JUST ADDED TO LIST.

MEANS PRICES WENT UP AND DOWN DURING THE PAST WEEK.

5

MEANS PRICES REMAINED SAME AS IN LAST PRICE LISTS.

0

MEANS NO PRICES QUOTED FOR PAST TWO WEEKS.

MEANS NO PRICES QUOTED FOR PAST THREE WEEKS.

MEANS NO PRICES QUOTED FOR MANY WEEKS — PRICE SHOWN IS LAST KNOWN QUOTATION.

THE C.M.I. BLUE BOOK REPORTS EACH QUOTATION EXACTLY AS IT IS MADE AND DEPENDS ON THE SUBSCRIBER TO MAKE AVERAGE PRICE ADJUSTMENT TO FIT THE CONDITIONS IN HIS OWN TERRITORY.

| WURLITZER                                                       |                      |                                              |
|-----------------------------------------------------------------|----------------------|----------------------------------------------|
| 5. P 10                                                         | . 25.00              |                                              |
| 7. P 10 Ill                                                     | 25.00                |                                              |
| 6. P 12<br>6. 312                                               | 30.00<br>30.00       |                                              |
| 7. 400                                                          | 35.00                |                                              |
| 5. 412<br>1. 412 Ill                                            | 79.50<br>74.50       | 125.00<br>99.50                              |
| 7. 316                                                          | 79.50                | 77.00                                        |
| 7. 416                                                          | 79.50<br>99.50       | 175.00                                       |
| 1. 616                                                          | 79.50                |                                              |
| 1. 616 Ill                                                      | 89.50                | 189.50<br>149.50                             |
| 7. 716                                                          | 99.50                | 149.00                                       |
| 1. 24                                                           | 124.50               | 200.00                                       |
| 6. Revamp (24)                                                  | 125.00<br>195.00     | 195.00<br>255.00                             |
| 5. 600 K                                                        | 195.00               | 365.00                                       |
| 5. 500                                                          | 199.50               | 325.00                                       |
| 2. 500 A                                                        | 199.50<br>199.50     | 249.50<br>325.00                             |
| 2. 41 (Counter)                                                 | 49.50                | 89.50                                        |
| 7. 51 (Counter)                                                 | 75.00<br>95.00       | 119.50                                       |
| 2. 61 (Counter)                                                 |                      |                                              |
| 1. 71 (Counter)                                                 | 139.00<br>149.50     | 225.00<br>169.50                             |
| 2. 700                                                          | 325.00               | 475.00                                       |
| xx. 50                                                          | 75.00<br>335.00      | 125.00<br>485.60                             |
| 2. 750 E                                                        | 325.00               | 495.00                                       |
| 7. 780M Colonial                                                | 300.00               | 390.00                                       |
| 1. 780 E                                                        | 379.50               | 545.00                                       |
| 1. 800                                                          | 390.00               | 495.00                                       |
| 2. 850                                                          | 399.50<br>399.50     | 595.00<br>625.00                             |
| 1. 42-24 (Rev)                                                  | 175.00               | 385.00                                       |
| 1. 42-500 (Rev)                                                 | 225.00               | 299.50                                       |
| 2. 42-600K (Rev)                                                | 235.00               | 295.00                                       |
| 5. 42-600R (Rev)                                                | 175.00<br>9.50       | 375.00<br>22.50                              |
| xx. 320 Wireless Wall Box                                       | 6.95                 | 11.50                                        |
| xx. 310 Wall Box 30 Wire                                        | 4.95<br>7.50         | 9.50<br>12.50                                |
| xx. 332 2 Wire Bar Box                                          | 7.50                 | 9.50                                         |
| 5. 331 2 Wire Bar Box                                           | $\frac{5.00}{12.50}$ | $6.50 \\ 17.50$                              |
| xx. Wireless Strollers                                          | 25.00                | 11.30                                        |
| xx. 430 Speaker Cab with 10, 25c Box<br>xx. 420 Speaker Cabinet | 69.50                | 85.00                                        |
| 5. Twin 616 Steel Cab Adp Amp                                   | 50.00                |                                              |
| Stp Speaker                                                     | 90.00<br>129.50      | 195.00<br>195.00                             |
| xx. Selector Speaker                                            | 95.00                | 100.00                                       |
| 6. 100 Wall Box 5c Wire                                         | 4.00                 | 10.00                                        |
| xx. 111 Bar Box                                                 | 17.50<br>3.00        | 10.00                                        |
| 6. 125 Wall Box, 5, 10, 25c                                     | 5.95<br>5.95         | 10.00                                        |
| 6. 120 Wall Boxxx. Bar Brackets                                 | 5.95<br><b>2.00</b>  | $\begin{array}{c} 15.00 \\ 3.50 \end{array}$ |
| xx. 305 Impulse Rec                                             | 2.50                 | 25.00                                        |
| xx. 350 Wls Speaker xx. 115 Wall Box Wire                       | 20.00<br>15.00       | $25.00 \\ 25.00$                             |
| xx. 135 Step Receiver                                           | 15.00                | 17.50                                        |
| xx. 145 Imp Step Fastxx. 150 Impulse Rec                        | 35.00<br>20.00       | 37.50                                        |
| xx. 337 Bar Box                                                 | 32.50                | 0.50                                         |
| xx. 306 Music Transmitxx. 39A Speaker                           | 7.50<br>25.00        | 9.50                                         |
| cx. 130 Adaptor                                                 | 27.50                |                                              |
| xx. Steel Cab Speaker 7. 580 Speaker                            | 140.00<br>75.00      | 175.00<br>150.00                             |
|                                                                 | .000                 | 20000                                        |