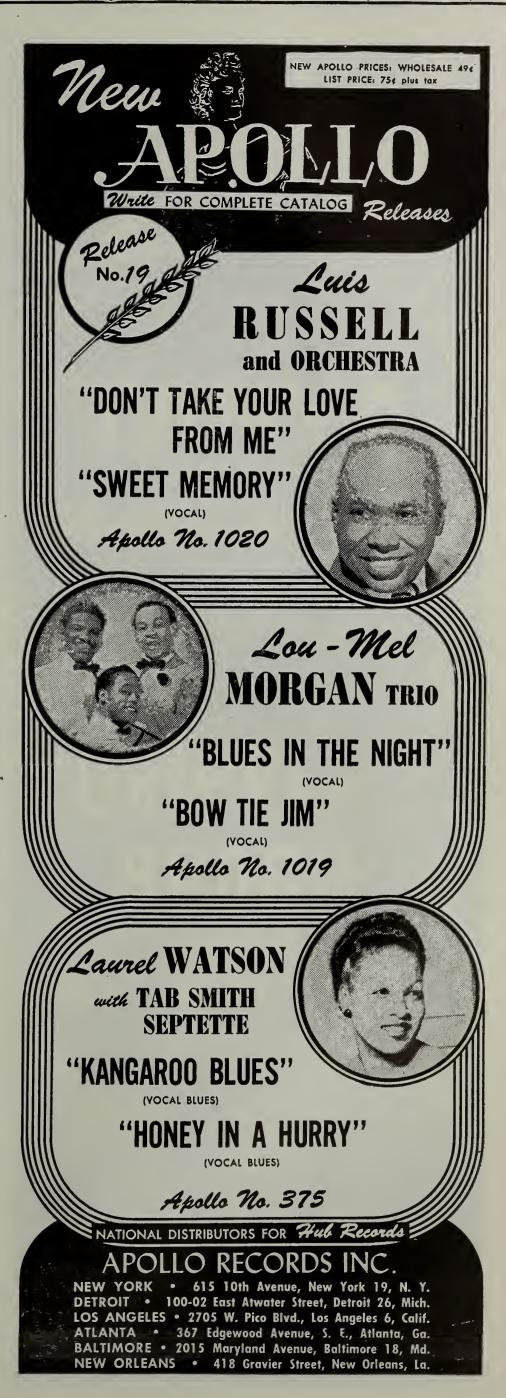

#### SLEEPER OF THE WEEK

"Don't Take Your Love From Me" LUIS RUSSELL ORCHESTRA (Apollo 1020)

LUIS RUSSELL

● Every music op who used Luis Russell's "The Very Thought Of You", remembers "Mister X", the voice that left everybody wondering "Who is that man?" Well, here's the follow thru, and it's "Don't Take Your Love From Me" backed up by "Sweet Memories." Once again the same rich voice comes off the wax, and once again the melody is blue and romantic, and, once again, the disk should score big and the profits come heavy. It's a side you should get to hear by all means, and when you do, take into consideration that the combo's last disk skyrocketed into the No. 1 spot in just about every location in which it was placed. Let the customers take it from there.