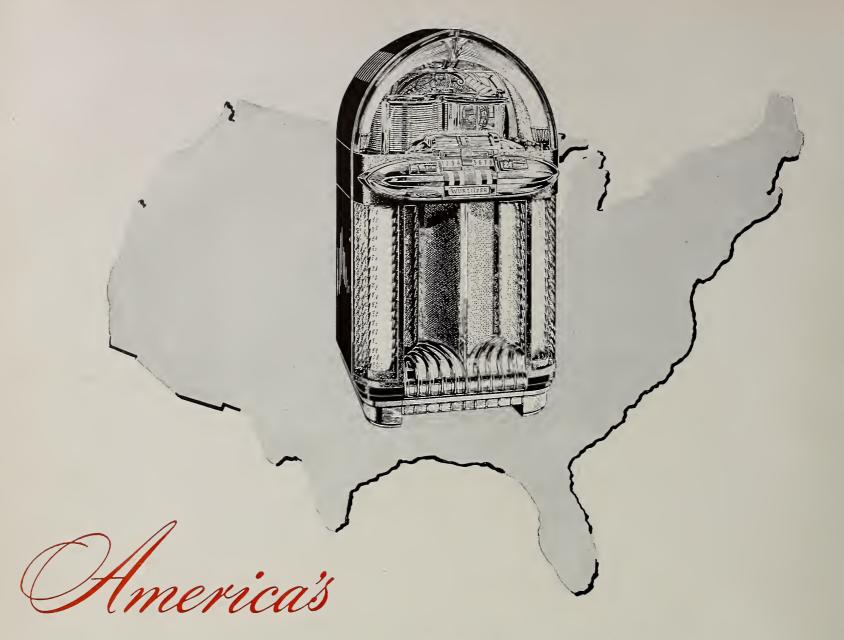

# largest selling phonograph

Just as there are more Wurlitzer Phonographs on location than all other makes combined, so, too, there are more Wurlitzer 1100s in operation than any other current model. Today the Wurlitzer 1100 is America's largest selling phonograph.

Here are the reasons why: Top earning power

this year, next year and for years to come. Outstanding quality—modern appearance, play appeal, tone, economical long life operation, high resale value!

The Rudolph Wurlitzer Company, North Tonawanda, New York.

Add this all up and you will know why

#### NO OTHER PHONOGRAPH WILL GIVE YOU SO MUCH FOR YOUR MONEY